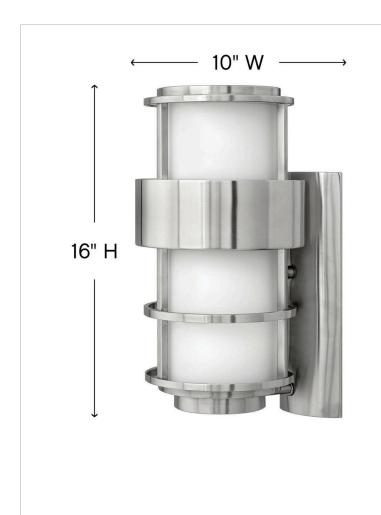

| DIMENSIONS     |               |
|----------------|---------------|
| WIDTH:         | 8"            |
| HEIGHT:        | 16"           |
| WEIGHT:        | 6lb           |
| BACK PLATE:    | 4.75"W X 14"H |
| EXTENSION:     | 9.5"          |
| TOP TO OUTLET: | 9"            |