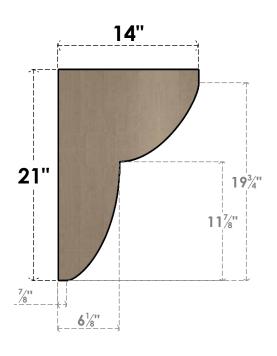

## SIDE PROFILE

## ITEM NUMBER: CORU07X14X21CRERCPR

7"W X 14"D X 21"H SERIES 2 CLASSIC CRESTLINE ROUGH CEDAR TIMBERTHANE FAUX WOOD CORBEL, PRIMED