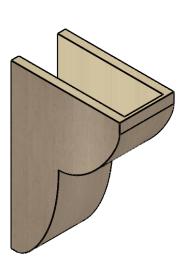

## **ISOMETRIC**

**EKENA MILLWORK** 2300 WEST MAIN ST. CLARKSVILLE, TX 75426 TOLL FREE: 866-607-0453 WWW.EKENAMILLWORK.COM

GENERATED DATE: 01/27/2023

- 1. INSTALLATION TO BE COMPLETED IN ACCORDANCE WITH MANUFACTURER'S SPECIFICATIONS.

## ITEM NUMBER: CORU07X14X21CRERCPR

7"W X 14"D X 21"H SERIES 2 CLASSIC CRESTLINE ROUGH CEDAR TIMBERTHANE FAUX WOOD CORBEL, PRIMED