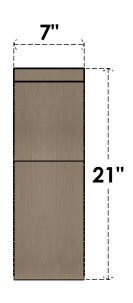

## **FRONT PROFILE**

## ITEM NUMBER: CORU07X14X21CRERCPR

7"W X 14"D X 21"H SERIES 2 CLASSIC CRESTLINE ROUGH CEDAR TIMBERTHANE FAUX WOOD CORBEL, PRIMED