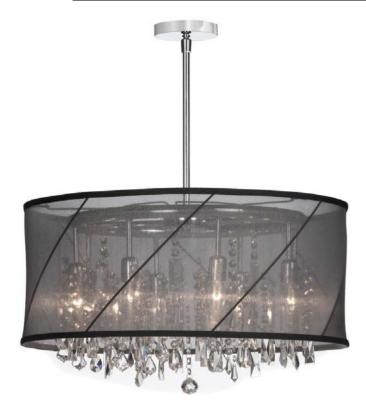

## SAF-22-8-1514 - 8LT Crystal Chandelier w/BK-SV Shd

8 Light Crystal Chandelier, Polished Chrome, Black / Silver Organza Saffron Shade

| Height<br>Width/Length<br>Depth<br>Weight                                                | 13<br>22<br>22<br>22<br>20                | No. of Bulbs<br>LED<br>Total Wattage                            | 8<br>Yes<br>320W                                               |
|------------------------------------------------------------------------------------------|-------------------------------------------|-----------------------------------------------------------------|----------------------------------------------------------------|
| Body Material<br>Finish/Color<br>Type of Finish                                          | Steel<br>Polished Chrome<br>Electroplated |                                                                 |                                                                |
| Bulb 1 Amount Bulb 1 Base Type Bulb 1 Max Watt. Bulb 1 Included Bulb 1 Lumens Bulb 1 CRI | 8<br>B Type - E12 Base<br>40W<br>No       | Rated For<br>Voltage<br>Approval<br>Warranty<br>Instal Position | Dry Location<br>120V<br>cUL or equivalent<br>1 Year<br>Ceiling |