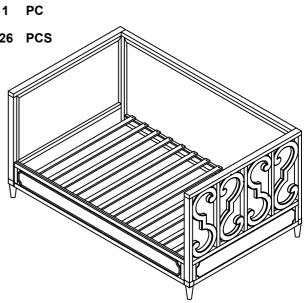

| COMPONENT PARTS |            |      |            |  |  |  |  |
|-----------------|------------|------|------------|--|--|--|--|
| DESCRIPTION     | PART NAME  |      | Q'TY (PCS) |  |  |  |  |
| 1               | BACK FRAME |      | 1          |  |  |  |  |
| 2               | ARM FRAME  | SESE | 2          |  |  |  |  |
| 3               | SIDE RAIL  |      | 1          |  |  |  |  |
| 4               | SLATS      |      | 13         |  |  |  |  |
| 5               | LEGS       |      | 4          |  |  |  |  |