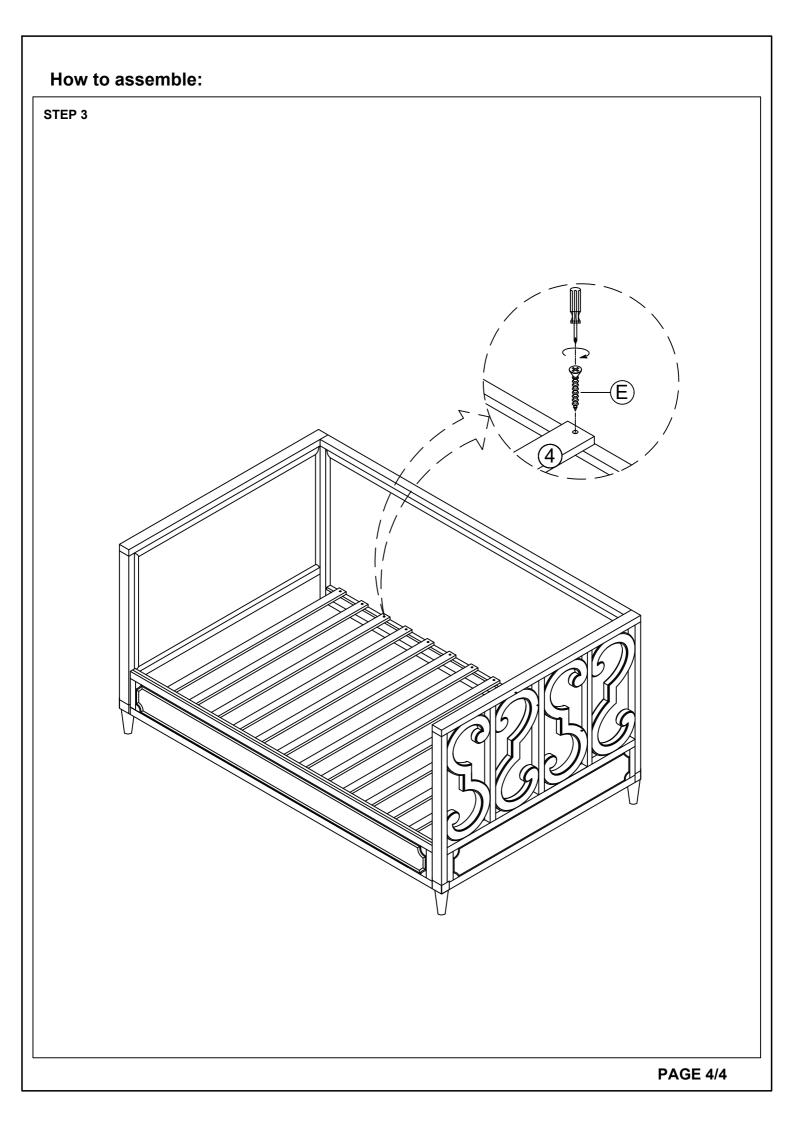

| COMPONENT PARTS |            |      |            |  |  |  |  |
|-----------------|------------|------|------------|--|--|--|--|
| DESCRIPTION     | PART NAME  |      | Q'TY (PCS) |  |  |  |  |
| 1               | BACK FRAME |      | 1          |  |  |  |  |
| 2               | ARM FRAME  | SESE | 2          |  |  |  |  |
| 3               | SIDE RAIL  |      | 1          |  |  |  |  |
| 4               | SLATS      |      | 13         |  |  |  |  |
| 5               | LEGS       |      | 4          |  |  |  |  |

### HARDWARE REQUIRED

| A |        | BOLT           | ¢5/16"*90mm   | 8  | PCS |
|---|--------|----------------|---------------|----|-----|
| B | Ð      | HALF MOON      | ø5/16"*30*8mm | 8  | PCS |
| C | Ø      | HEX NUT        | ø5/16"*12*6mm | 8  | PCS |
| D | ₹<br>S | SPANNER WRENCH | M12           | 1  | РС  |
| E |        | SCREW          | M4*35mm       | 26 | PCS |