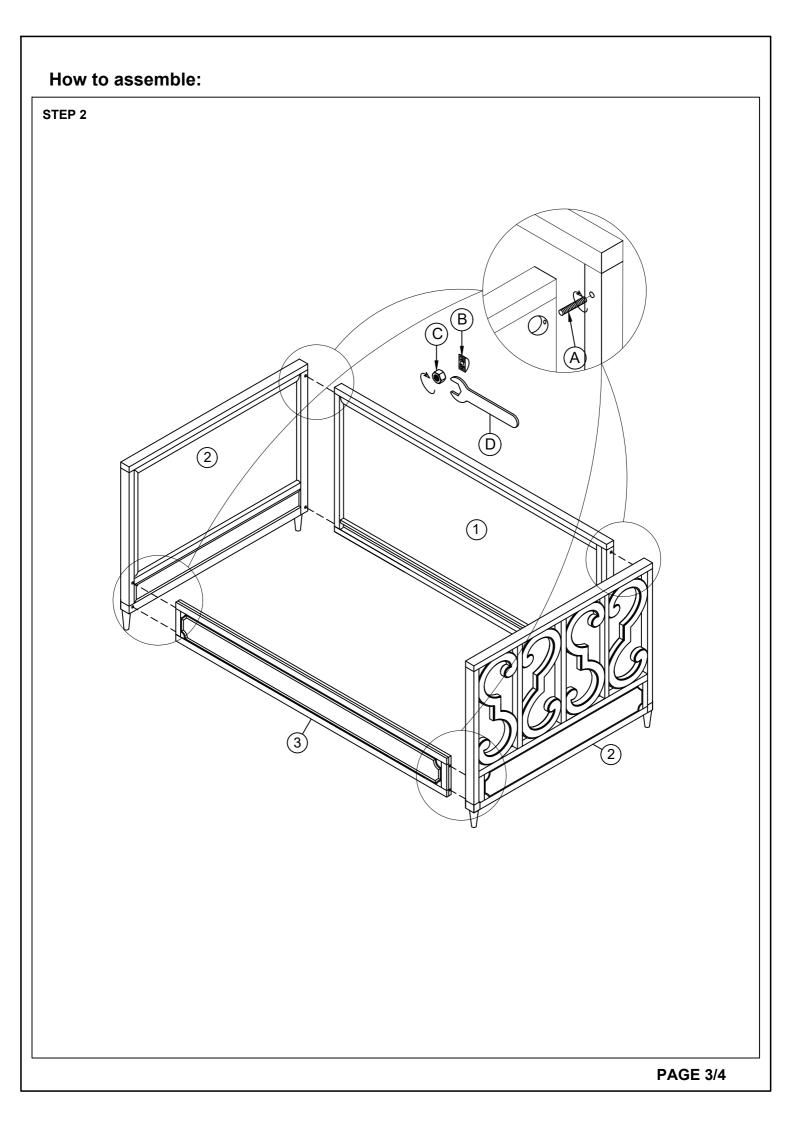

| COMPONENT PARTS |            |      |            |  |  |  |  |
|-----------------|------------|------|------------|--|--|--|--|
| DESCRIPTION     | PART NAME  |      | Q'TY (PCS) |  |  |  |  |
| 1               | BACK FRAME |      | 1          |  |  |  |  |
| 2               | ARM FRAME  | SESE | 2          |  |  |  |  |
| 3               | SIDE RAIL  |      | 1          |  |  |  |  |
| 4               | SLATS      |      | 13         |  |  |  |  |
| 5               | LEGS       |      | 4          |  |  |  |  |

### HARDWARE REQUIRED

| A |        | BOLT           | ¢5/16"*90mm   | 8  | PCS |
|---|--------|----------------|---------------|----|-----|
| B | Ð      | HALF MOON      | ø5/16"*30*8mm | 8  | PCS |
| C | Ø      | HEX NUT        | ø5/16"*12*6mm | 8  | PCS |
| D | ₹<br>S | SPANNER WRENCH | M12           | 1  | РС  |
| E |        | SCREW          | M4*35mm       | 26 | PCS |