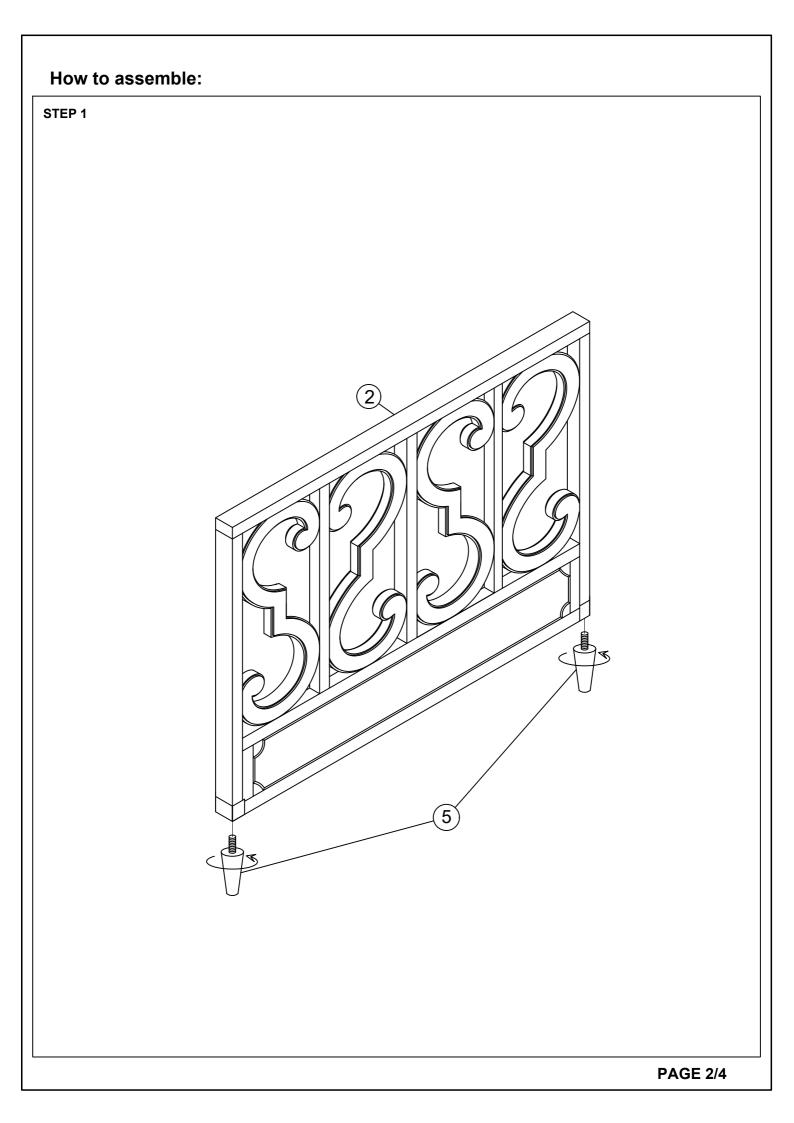

| COMPONENT PARTS |            |      |            |  |  |  |  |
|-----------------|------------|------|------------|--|--|--|--|
| DESCRIPTION     | PART NAME  |      | Q'TY (PCS) |  |  |  |  |
| 1               | BACK FRAME |      | 1          |  |  |  |  |
| 2               | ARM FRAME  | SESE | 2          |  |  |  |  |
| 3               | SIDE RAIL  |      | 1          |  |  |  |  |
| 4               | SLATS      |      | 13         |  |  |  |  |
| 5               | LEGS       |      | 4          |  |  |  |  |

### HARDWARE REQUIRED

| A |        | BOLT           | ¢5/16"*90mm   | 8  | PCS |
|---|--------|----------------|---------------|----|-----|
| B | Ð      | HALF MOON      | ø5/16"*30*8mm | 8  | PCS |
| C | Ø      | HEX NUT        | ø5/16"*12*6mm | 8  | PCS |
| D | ₹<br>S | SPANNER WRENCH | M12           | 1  | РС  |
| E |        | SCREW          | M4*35mm       | 26 | PCS |