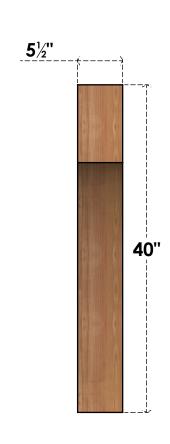

## BRC06X32X40WTL00SWR

5 1/2"W X 32"D X 40"H WESTLAKE SMOOTH BRACE, WESTERN RED CEDAR

## SIDE