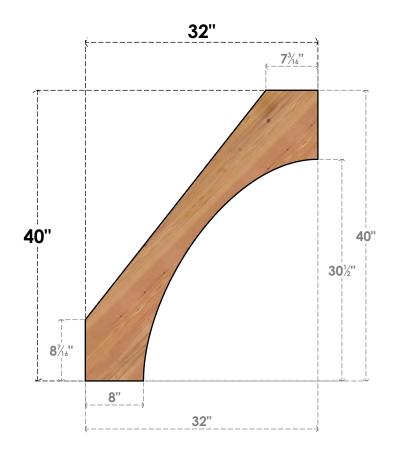

## BRC06X32X40WTL00SWR

5 1/2"W X 32"D X 40"H WESTLAKE SMOOTH BRACE, WESTERN RED CEDAR

## **FRONT**

**EKENA MILLWORK** 2300 WEST MAIN ST. CLARKSVILLE, TX 75426 TOLL FREE: 866-607-0453 WWW.EKENAMILLWORK.COM