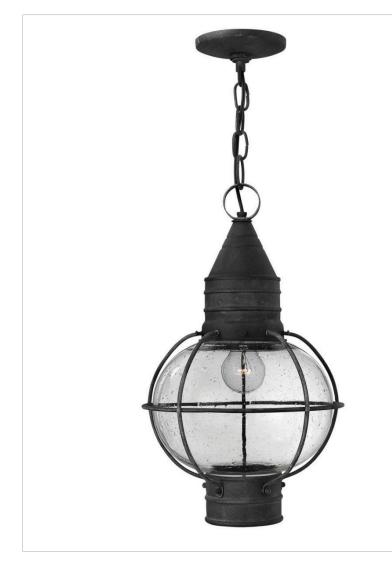

## 2202DZ

MEDIUM HANGING LANTERN

Cape Cod's classic onion lantern design conveys New England style. The solid brass construction and clear seedy glass add vintage appeal.

| DETAILS       |                |  |
|---------------|----------------|--|
| FINISH:       | Aged Zinc      |  |
| MATERIAL:     | Solid Aluminum |  |
| GLASS:        | Clear Seedy    |  |
| SLOPE DEGREE: | 90             |  |

| DIMENSIONS |       |
|------------|-------|
| WIDTH:     | 11"   |
| HEIGHT:    | 19.3" |
| WEIGHT:    | 6lb   |

| LIGHT SOURCE: | Socket      |
|---------------|-------------|
| WATTAGE:      | 1-100w Med. |
| VOLTAGE:      | 120v        |

| MOUNTING   |         |
|------------|---------|
| CANOPY:    | 5" Dia. |
| LEAD WIRE: | 1 X 72" |

| SHIPPING       |      |
|----------------|------|
| CARTON LENGTH: | 14.4 |
| CARTON WIDTH:  | 14.4 |
| CARTON HEIGHT: | 16.5 |
| CARTON WEIGHT: | 8    |