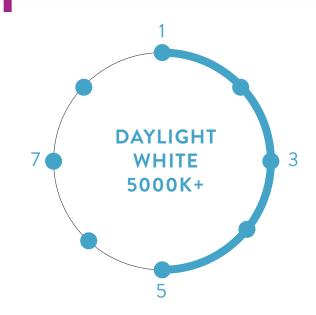

#### **EFFECTS ON COLORS**

- Neutral Appearance
- Enhances most colors equally
- Does not favor yellow or blue

#### TYPICAL APPLICATIONS

- Retail Stores
- Supermarkets
- Showrooms