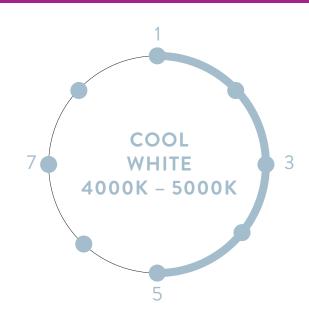

# **TYPICAL APPLICATIONS**

- Offices
- Hospitals
- Manufacturing

#### **EFFECTS ON COLORS**

- Neutral Appearance
- Enhances most colors equally
- Does not favor yellow or blue