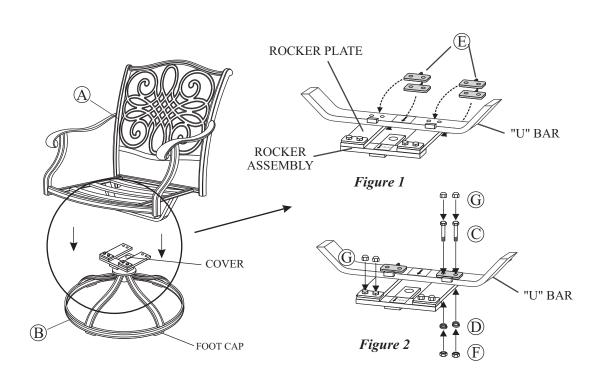

### **ASSEMBLY INSTRUCTIONS**

Important: We recommend 2 people work together to assemble the chair. Note the arrow labels on the "U" bar and the rocker assembly. Also note the horseshoe shape of the rocker plate. Point the open end of the horseshoe away from you. The arrows on the rocker assembly should be pointing towards you. Set the chair frame on the rocker assembly with front of the seat facing you and the arrows on the "U" bar pointing towards you as shown in *Figure 1*. This is very important for a safe, balanced rocking motion. If chair frame has been properly positioned on the rocker assembly, all arrows on the "U" bar and rocker assembly will be pointing in the same direction.

Critical Step: The "U" metal plates must be installed in the proper location. Read this step and carefully examine. Insert the "U" metal plate, so that the "U" bar and rocker plate are between both sides of the "U" metal plate. Make sure that the holes in the "U" metal plate are completely aligned with the holes in the "U" bar as shown in *Figure 2*. Guide the bolts through the holes on the top side of the "U" metal plate, through the holes in the "U" bar portion of the chair, through the holes in the rocker plate and then, most importantly, through the holes in the bottom side of the "U" metal plate. It is very important that the holes in the bottom portion of the "U" metal plate be placed directly beneath the holes in the rocker plate. Add a spring washer and a nut to each bolt as shown in *Figure 2*. Hand tighten nuts 3-4 revolutions only. Repeat the same procedure on the other side.

CAUTION: Failure to place "U" metal plates under the rocker plates and above the "U" bar exactly as shown in diagram will cause the bolt heads and nuts to damage the structure of the rocker plates and the "U" bar. Damage due to over tightening of bolts or improper assembly could cause injury and may void your warranty.