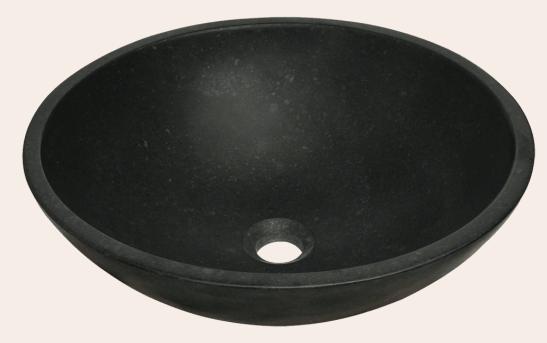

## 854 Honed Basalt Black Granite Vessel Sink

## **Stone**

Our stone sinks are available in a variety of colors to fit any unique style. They are very durable and add natural beauty to your bathroom. The sinks are carved from natural stone blocks and polished by hand which gives the sinks a smooth easy to clean finish. The stone will not absorb odor or stains, making the sinks easy to maintain. Our stone sinks are covered by a limited lifetime warranty.

16 1/2" x 16 1/2" x 5 1/2" 5/8" Thick Bowl Hand-Polished Granite Limited Lifetime Warranty Black-Colored Stone Throughout