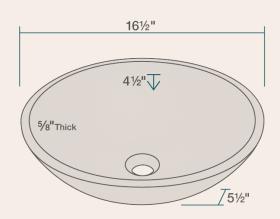

16 1/2" x 16 1/2" x 5 1/2" 5/8" Thick Bowl Hand-Polished Granite Limited Lifetime Warranty Black-Colored Stone Throughout

## **Features**

| reatures            |                             |                                    |                          |                              |          |
|---------------------|-----------------------------|------------------------------------|--------------------------|------------------------------|----------|
| Vessel Installation | 18" Minimum Cabinet<br>Size | 5/8" Thick                         | Hand-Polished<br>Granite | Limited Lifetime<br>Warranty | One Bowl |
|                     | <b>←→</b>                   | $\left \longleftrightarrow\right $ |                          |                              | °        |
|                     |                             |                                    |                          |                              |          |
|                     |                             |                                    |                          |                              |          |