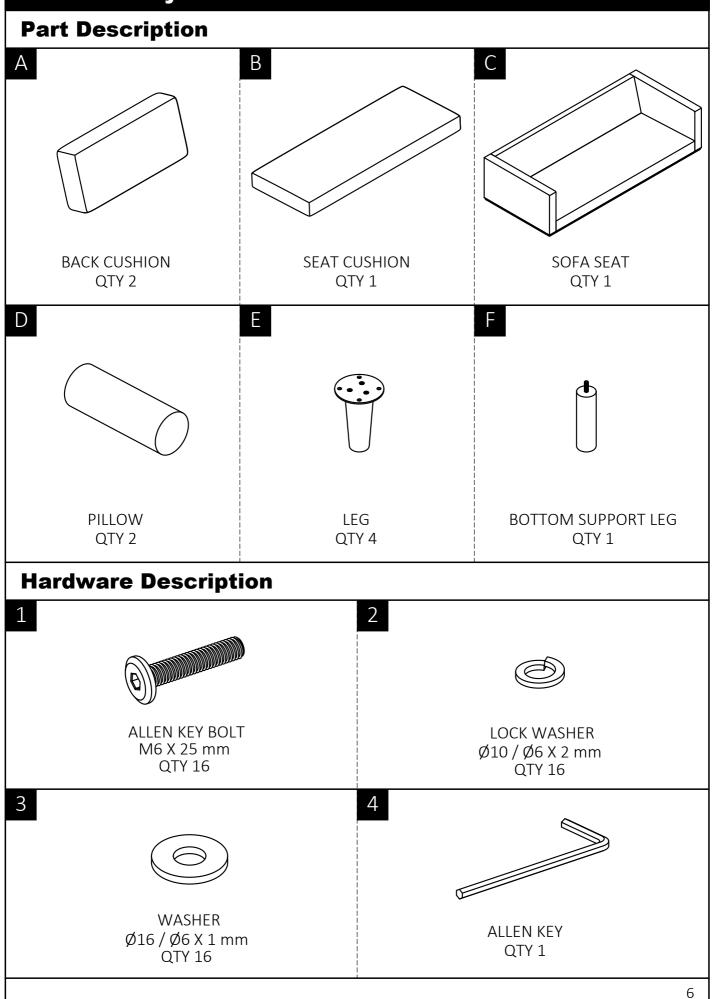

## Model # AXCSOFMOR86-CG

- 1. Attach Legs (E) to Sofa Seat (C) using Bolts (1), Lock Washers (2) and Washers (3) through guide holes.
- Use Allen Key (4) to tighten Bolts. Do not over-tighten.
  Attach Leg (F) to Sofa Seat (C).