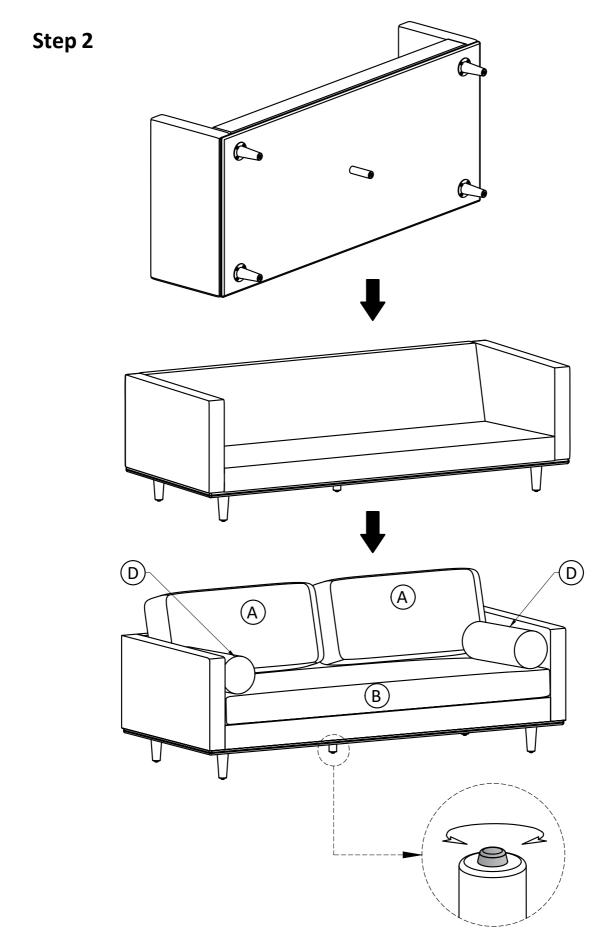

## Model # AXCSOFMOR86-CG

Note: Leveler on bottom of leg can be adjusted if floor is uneven.