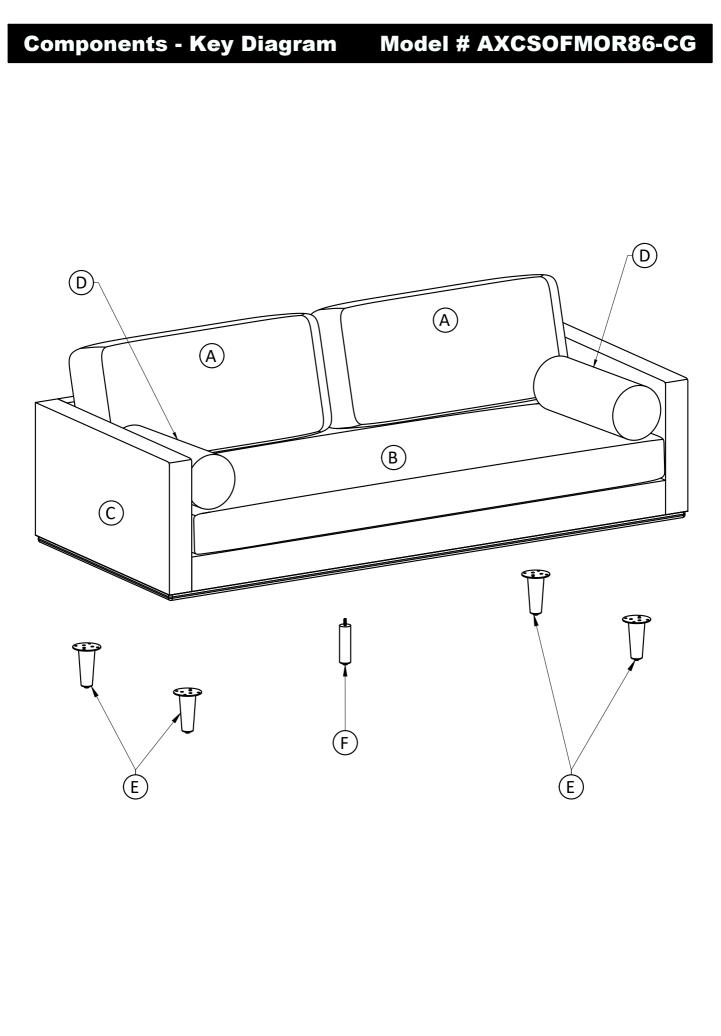

void damage.

#### May require 2 people for ease of assembly.

## **Care & Maintenance**

Wipe regularly with clean water and a damp, clean, soft white cloth.

General cleaning can be done as needed with a mild detergent and water solution. Always rinse with clean water and dry.

For heavy soiling, dampen a soft white cloth or soft bristle brush.

Use care as scrubbing can damage the surface.

More difficult stains can be treated, but this should be occasional, not daily cleaning. ANY cleaning solution used must be removed with clean water and a clean white cloth. Cleaning residue left on the material can cause it to dry out and crack or affect the color. DO NOT use any cleaners with corrosive ingredients (lye, acids or ammonia).

### Pre-Assembly Information

## Model # AXCSOFMOR86-CG





## Assembly

## Model # AXCSOFMOR86-CG



- 1. Attach Legs (E) to Sofa Seat (C) using Bolts (1), Lock Washers (2) and Washers (3) through guide holes.
- Use Allen Key (4) to tighten Bolts. Do not over-tighten.
  Attach Leg (F) to Sofa Seat (C).

## Assembly

## Model # AXCSOFMOR86-CG



Note: Leveler on bottom of leg can be adjusted if floor is uneven.