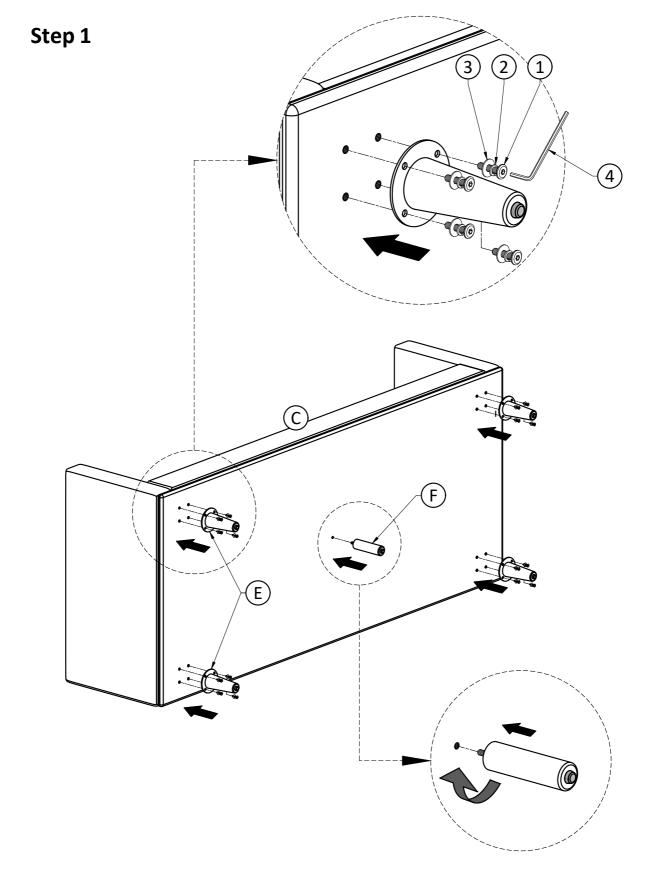

## Model # AXCSOFMOR86-CG

- 1. Attach Legs (E) to Sofa Seat (C) using Bolts (1), Lock Washers (2) and Washers (3) through guide holes.
- Use Allen Key (4) to tighten Bolts. Do not over-tighten.
  Attach Leg (F) to Sofa Seat (C).