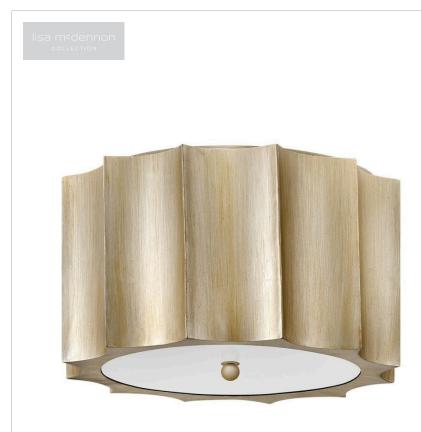

## 34094CPG

MEDIUM FLUSH MOUNT

Gia is a vintage-inspired showstopper. Handmade dramatic scalloped edges adorn the outer rim of each fixture to evoke old-world glamour while hand-painted Brushed Graphite and Champagne Gold finishes complete the look. The upscale sconce will cast light up and down from a bottom etched glass lens.

| DETAILS   |                |
|-----------|----------------|
| FINISH:   | Champagne Gold |
| MATERIAL: | Steel          |
| GLASS:    | Etched Lens    |

| DIMENSIONS |       |
|------------|-------|
| WIDTH:     | 14"   |
| HEIGHT:    | 7.8"  |
| WEIGHT:    | 9.2lb |