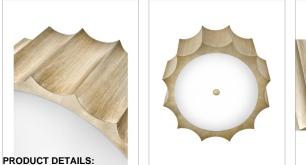

## 34094CPG

MEDIUM FLUSH MOUNT

Gia is a vintage-inspired showstopper. Handmade dramatic scalloped edges adorn the outer rim of each fixture to evoke old-world glamour while hand-painted Brushed Graphite and Champagne Gold finishes complete the look. The upscale sconce will cast light up and down from a bottom etched glass lens.

| DETAILS   |                |
|-----------|----------------|
| FINISH:   | Champagne Gold |
| MATERIAL: | Steel          |
| GLASS:    | Etched Lens    |

| DIMENSIONS |       |
|------------|-------|
| WIDTH:     | 14"   |
| HEIGHT:    | 7.8"  |
| WEIGHT:    | 9.2lb |