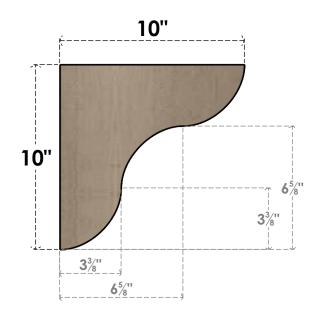

## **FRONT PROFILE**

## ITEM NUMBER: CORU02X10X10CARRCPR

2"W X 10"D X 10"H SERIES 1 THIN CARMEL ROUGH CEDAR TIMBERTHANE FAUX WOOD CORBEL, PRIMED