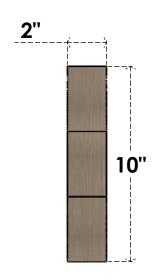

## SIDE PROFILE

## ITEM NUMBER: CORU02X10X10CARRCPR

2"W X 10"D X 10"H SERIES 1 THIN CARMEL ROUGH CEDAR TIMBERTHANE FAUX WOOD CORBEL, PRIMED