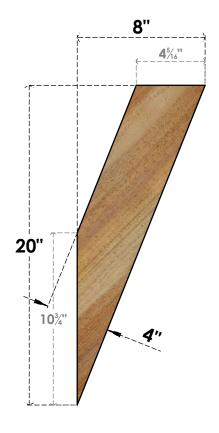

## BRC04X08X20TRAOORWR

4"W X 8"D X 20"H TRADITIONAL ROUGH SAWN BRACE, WESTERN RED CEDAR

SIDE

## **FRONT**

**EKENA MILLWORK** 2300 WEST MAIN ST. CLARKSVILLE, TX 75426 TOLL FREE: 866-607-0453 WWW.EKENAMILLWORK.COM