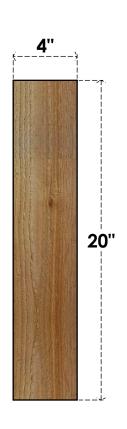

## BRC04X08X20TRAOORWR

4"W X 8"D X 20"H TRADITIONAL ROUGH SAWN BRACE, WESTERN RED CEDAR

SIDE

## **FRONT**

**EKENA MILLWORK** 2300 WEST MAIN ST. CLARKSVILLE, TX 75426 TOLL FREE: 866-607-0453 WWW.EKENAMILLWORK.COM