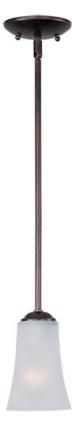

## **PRODUCT DESCRIPTION**

Modern style at a competitive price will make this collection the next builder standard. Tall profile Frost glass shades adorn a minimalistic frame in your choice of Satin Nickel or Oil Rubbed Bronze.

## **FINISHES OPTION**

GLASS Frosted FT

MATERIAL Steel, Glass

RATINGS cULus Dry Location

ADDITIONAL

ADJUSTABLE SLOPE: 120 **OPERATING TEMPERATURE:** -20°C (-4°F), 40°C (104°F)

Always consult a qualified electrician before installing any lighting product.