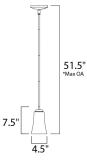

\*max overall height

MEASUREMENTS DIMENSION

MAX OAH

: 4.5" L x 4.5" W x 7.5" H

## LAMPING

INPUT VOLTAGE : 120V BULB **BULB INCLUDED** 

HANGING WEIGHT

: 51.5" OAH : 2.16 lb

DIMMABLE :Yes

: 1 x 60W Incandescent E26 Medium , 60W Total : (Not Included)