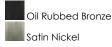

## **PRODUCT DESCRIPTION**

Modern style at a competitive price will make this collection the next builder standard. Tall profile Frost glass shades adorn a minimalistic frame in your choice of Satin Nickel or Oil Rubbed Bronze.

## **FINISHES OPTION**

GLASS Frosted FT

MATERIAL Steel, Glass

RATINGS cULus Dry Location

ADDITIONAL

ADJUSTABLE SLOPE: 120 **OPERATING TEMPERATURE:** -20°C (-4°F), 40°C (104°F)

Always consult a qualified electrician before installing any lighting product.