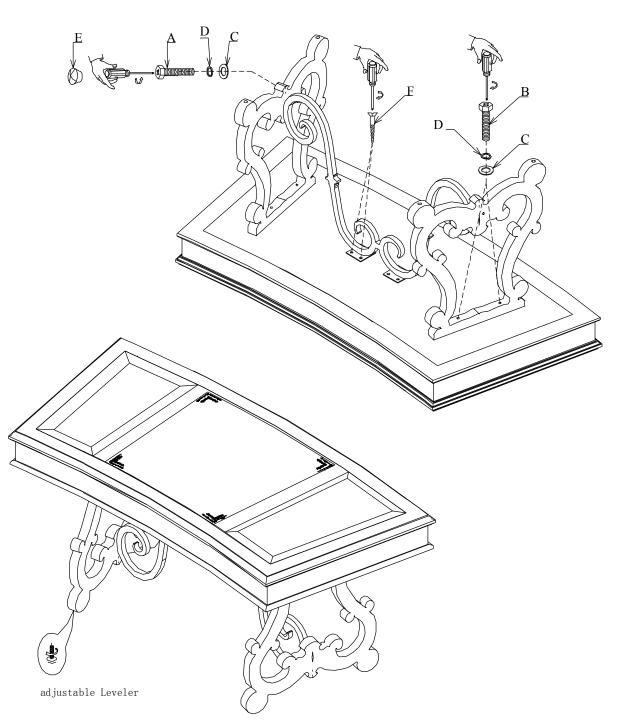

Thank you for purchasing this quality product. Be sure to unpack carefully looking for small parts which may have come loose during shipment.

Read all instruction and study the drawing carefully before starting the assembly process:

| HARDWARE PACK |                                                                                                                |             |                                     |      |
|---------------|----------------------------------------------------------------------------------------------------------------|-------------|-------------------------------------|------|
| NO            | DRAWING                                                                                                        | DESCRIPTION | SIZE                                | Q'TY |
| Α             | Cara and a second s | BOLT        | $\Phi 5/16" \times 1-1/2"$          | 2pcs |
| В             | Canada                                                                                                         | BOLT        | $\Phi 5/16" \times 2"$              | 4pcs |
| C             | 0                                                                                                              | FLAT WASHER | $\Phi$ 5/16"×16×2                   | 6pcs |
| D             | 0                                                                                                              | LOCK WASHER | $\Phi$ 5/16" $\times$ 12 $\times$ 3 | 6pcs |
| E             | $\bigcirc$                                                                                                     | WOOD PLUG   | $\Phi$ 20 × Ø17.5 × 9               | 2pcs |
| F             |                                                                                                                | SCREW       | #8x5/8"                             | 8pcs |