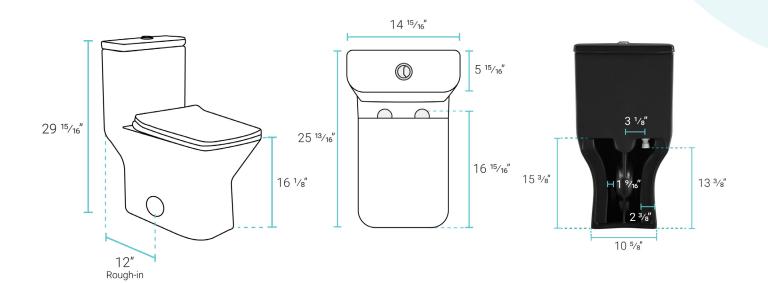

#### Installation:

- Floor mount
- Standard 12" rough-in

### Specifications:

- N.W: 96.3 lb.

- L:  $25^{13}/_{16}$ " x W:  $14^{15}/_{16}$ " x H:  $29^{15}/_{16}$ "