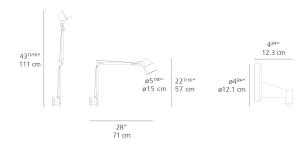

#### Dimensions -

Light distribution =

Red = Max Cd. Through Vertical plane Blue = Max Cd. Through Horizontal plane

5 year Limited warranty Packaging =

2 Boxes

1 x 33-15/16" x 10-3/4" x 7-15/16" / 3.31 lbs - 86 cm x 27 cm x 20 cm / 1.5 kg

1 x 7-3/16" x 6-13/16" x 7-3/16" / 1.1 lbs - 18 cm x 17 cm x 18 cm / .5 kg