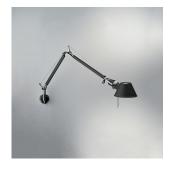

# Tolomeo mini wall w/ J bracket black TOL1127

## Colors & Finishes

Black

### Materials =

- Arms and diffuser in aluminum
- Joints and tension control knobs in polished die-cast aluminum
- Tension cables in stainless steel
- J-Bracket in polished die-cast aluminum

#### Features & Accessories =

- Fully adjustable, articulated arm structure
- Tiltable and 360 degrees rotatable diffuser
- Provided with 10ft cord and plug
- Cord to be shortened and plug removed by electrician during hardwire installation