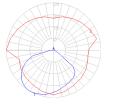

#### Dimensions -

Light distribution =

Red = Max Cd. Through Vertical plane Blue = Max Cd. Through Horizontal plane

5 year Limited warranty Packaging =

2 Boxes

1 x 33-15/16" x 10-3/4" x 7-15/16" / 3.31 lbs - 86 cm x 27 cm x 20 cm / 1.5 kg