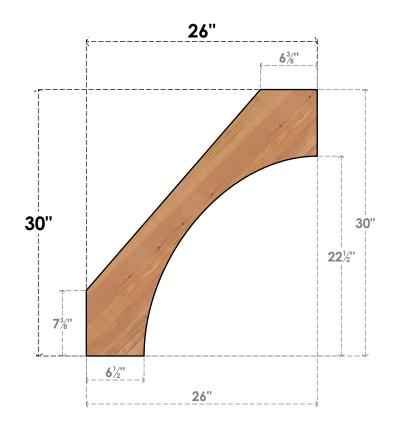

## BRC06X26X30WTL00SWR

5 1/2"W X 26"D X 30"H WESTLAKE SMOOTH BRACE, WESTERN RED CEDAR

## **FRONT**

**EKENA MILLWORK** 2300 WEST MAIN ST. CLARKSVILLE, TX 75426 TOLL FREE: 866-607-0453 WWW.EKENAMILLWORK.COM