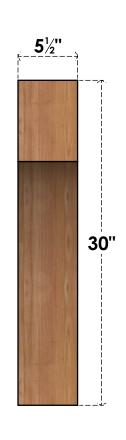

## BRC06X26X30WTL00SWR

5 1/2"W X 26"D X 30"H WESTLAKE SMOOTH BRACE, WESTERN RED CEDAR

## SIDE