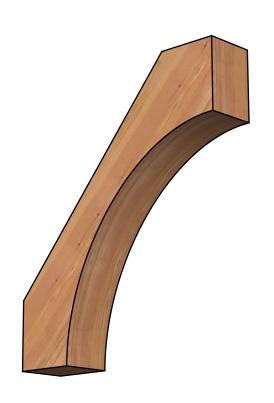

## BRC06X26X30WTL00SWR

5 1/2"W X 26"D X 30"H WESTLAKE SMOOTH BRACE, WESTERN RED CEDAR