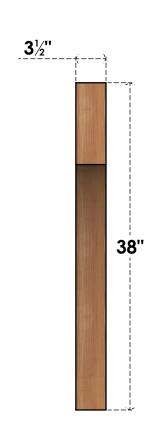

## BRC04X30X38WTL00SWR

3 1/2"W X 30"D X 38"H WESTLAKE SMOOTH BRACE, WESTERN RED CEDAR

## SIDE