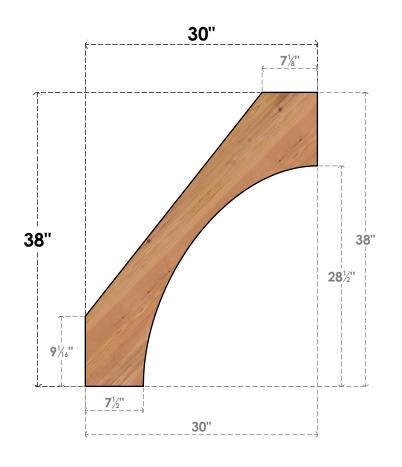

## BRC04X30X38WTL00SWR

3 1/2"W X 30"D X 38"H WESTLAKE SMOOTH BRACE, WESTERN RED CEDAR

## **FRONT**

**EKENA MILLWORK** 2300 WEST MAIN ST. CLARKSVILLE, TX 75426 TOLL FREE: 866-607-0453 WWW.EKENAMILLWORK.COM