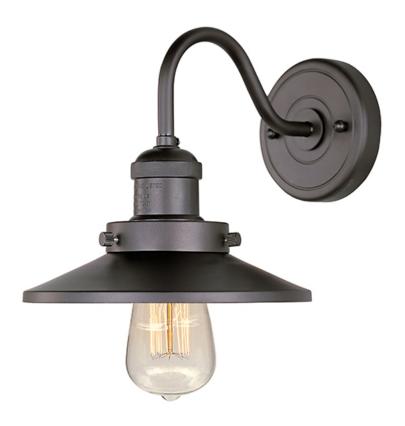

## PRODUCT DESCRIPTION

Small pendants reminiscent of yesteryear are available in your choice of Bronze, Antique Copper, Satin Nickel, and Polished Nickel. In addition to the numerous metal shades, glass shades in Clear, Mirror Smoke, and Satin White are also offered. The optional Antique Replica light bulb adds to the authentic look.

#### **MEASUREMENTS**

: 8" W x 7.75" H x 10.25" Ext DIMENSION

MAX OAH : 4.5" W x 4.5" H

HANGING WEIGHT : 3.4 lb

### LAMPING

INPUT VOLTAGE : 120V

BULB : 1 x 60W Incandescent E26 Medium, 60W Total

BULB INCLUDED : (Included) DIMMABLE : Yes

## **FINISHES OPTION**

Antique Copper

Polished Nickel

Satin Nickel

### MATERIAL

Steel, Aluminum