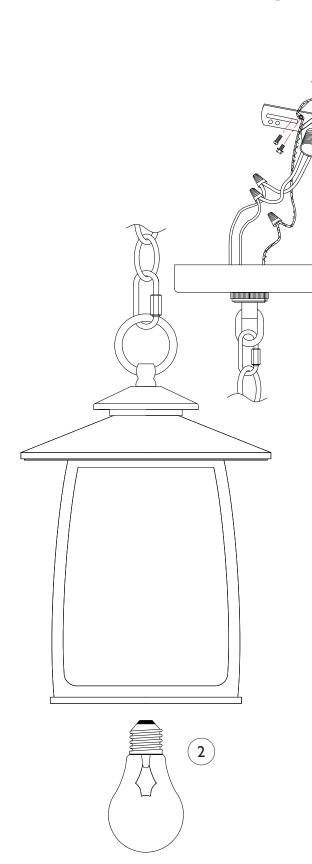

## **IMPORTANT** TURN OFF THE POWER AT THE MAIN FUSE OR CIRCUIT BREAKER BOX **BEFORE STARTING INSTALLATION**

Carefully unpack and identify all parts before assembly. Bulbs not included.

- 1. Follow enclosed supplement installation instructions for electrical and fixture installation onto house outlet box. If you do not have an outlet box at desired location to attach the fixture then hire a qualified electrician to create one.
- 2. Install light bulb (not included). See relamping label at socket area for type and maximum allowed wattage.