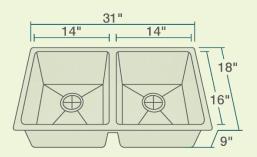

## 31" x 18" x 9"

33" Minimum Cabinet Size 14-, 16- or 18-Gauge Steel Available Certified High-Quality 304 Stainless Steel Brushed Satin Finish Offset Drain Thick Sound Dampener Rubber Pad Fully Insulated Cardboard Cutout Template Included Installation Hardware Included Lifetime Warranty