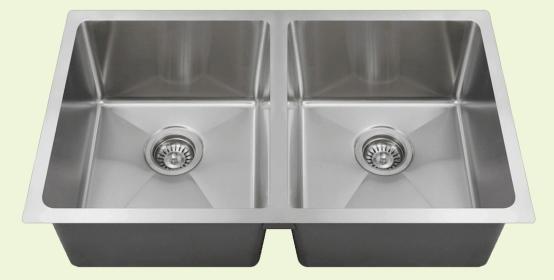

## 3120D Undermount 3/4" Radius Sink

## 31" x 18" x 9"

33" Minimum Cabinet Size 14-, 16- or 18-Gauge Steel Available Certified High-Quality 304 Stainless Steel Brushed Satin Finish Offset Drain Thick Sound Dampener Rubber Pad Fully Insulated Cardboard Cutout Template Included Installation Hardware Included Lifetime Warranty