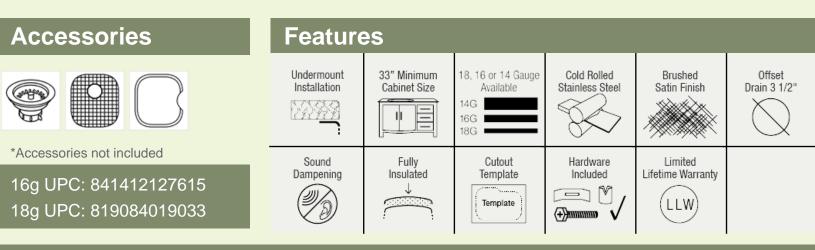

## **Stainless Steel**

Stainless Steel is the most popular choice for today's kitchens due to its clean look and durability. The beautiful brushed satin finish helps to hide small scratches that may occur over the lifetime of the sink. Our Stainless Steel sinks are made from high quality 14, 16, 18 or 20 gauge steel. Most models are made of one piece construction that ensures the sturdiest kitchen sink you will find. Our sinks are made from 300-series stainless steel and are guaranteed not to rust or stain. Each sink is fully insulated and has a sound dampening pad. Our stainless steel sinks are backed by a limited lifetime warranty.

## 31" x 18" x 9"

33" Minimum Cabinet Size 14-, 16- or 18-Gauge Steel Available Certified High-Quality 304 Stainless Steel Brushed Satin Finish Offset Drain Thick Sound Dampener Rubber Pad Fully Insulated Cardboard Cutout Template Included Installation Hardware Included Lifetime Warranty