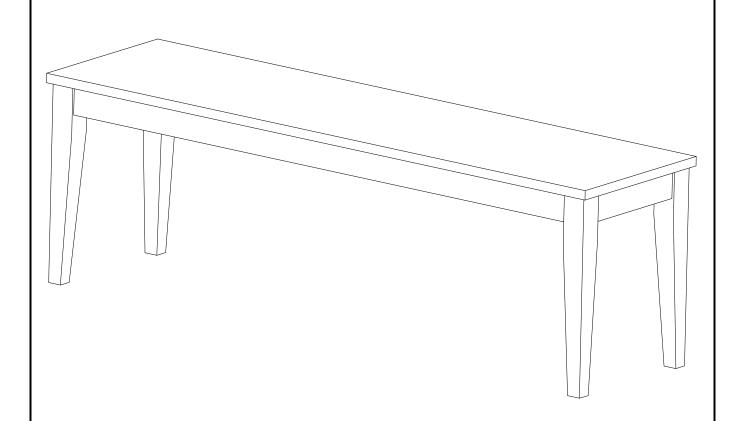

# ASSEMBLY INSTRUCTIONS SKU: NIB

175 Southbelt Industrial Dr Houston, TX 77047

Email: info@eastwestfurniture.net

Description: NICOLI DINING BENCH WITH WOOD SEAT

Dimension: W.15"x D.54"xH.17.3"

Cube Size : 56.3"x17.3"x4.3" NW: 30.8 LBS

#### **PART LIST**

When unpacking, please be careful not to discard any parts with the packaging. Before continuing, please make sure you have the following parts:

| N | Description | Qty | Sketch | NO | Description | Qty | Sketch |
|---|-------------|-----|--------|----|-------------|-----|--------|
| А | Тор         | 1   |        | В  | Table Leg   | 4   | 62)    |