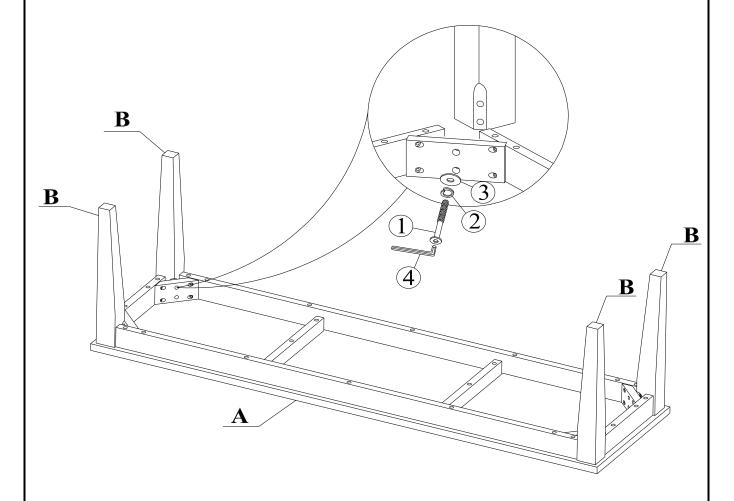

## STEP 1

Attach legs (B) to the top (A) with Bolts (1) and washers (2), (3). Tighten with the Allen Key (4).