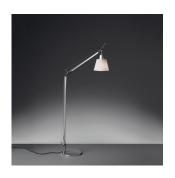

TLS0100



## Design By

Michele De Lucchi Giancarlo Fassina

## Collection =

Design

| ը (Մի) us | (P20) |
|-----------|-------|
|-----------|-------|

## Specifications -

| Lamp type         | LED-T                  |
|-------------------|------------------------|
| Lamp              | max 75W E26/A19        |
| Lamp Included     | No                     |
| Control type      | On/Off (On lampholder) |
| Input Voltage     | 120V                   |
| Power consumption | N/A                    |
| Ballast           | N/A                    |

## Colors & Finishes =



# Materials =

- Arm structure in extruded aluminum
- Joints and tension control knobs in polished die-cast aluminum
- Tension cables in stainless steel
- Support cables in stainless steel
- Weighted steel base with stamped aluminu