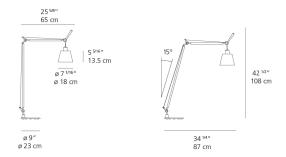

-----|

## Specifications -

| Lamp type         | LED-T                  |
|-------------------|------------------------|
| Lamp              | max 75W E26/A19        |
| Lamp Included     | No                     |
| Control type      | On/Off (On lampholder) |
| Input Voltage     | 120V                   |
| Power consumption | N/A                    |
| Ballast           | N/A                    |

## Colors & Finishes =



# Materials =

- Arm structure in extruded aluminum
- Joints and tension control knobs in polished die-cast aluminum
- Tension cables in stainless steel
- Support cables in stainless steel
- Weighted steel base with stamped aluminum

## Features & Accessories

- Fully adjustable, articulated arms
- Diffuser remains vertical regardless of arm angle

## Dimensions =



#### 2 Davis

Packaging =

2 Boxes

1 x 9-3/4" x 9-3/4" x 51-1/4" / 5.05 lbs - 24.5 cm x 24.5 cm x 130 cm / 2.29 kg

1 x 11-1/8" x 11-1/8" x 4-1/4" / 9.7 lbs - 28 cm x 28 cm x 10.5 cm / 4.4 kg

# Light distribution

Diffused

# Luminaire weight =

11.16 lbs / 5.06 kg



# Warranty =

5 year Limited warranty

Red = Max Cd. Through Vertical plane
Blue = Max Cd. Through Horizontal plane