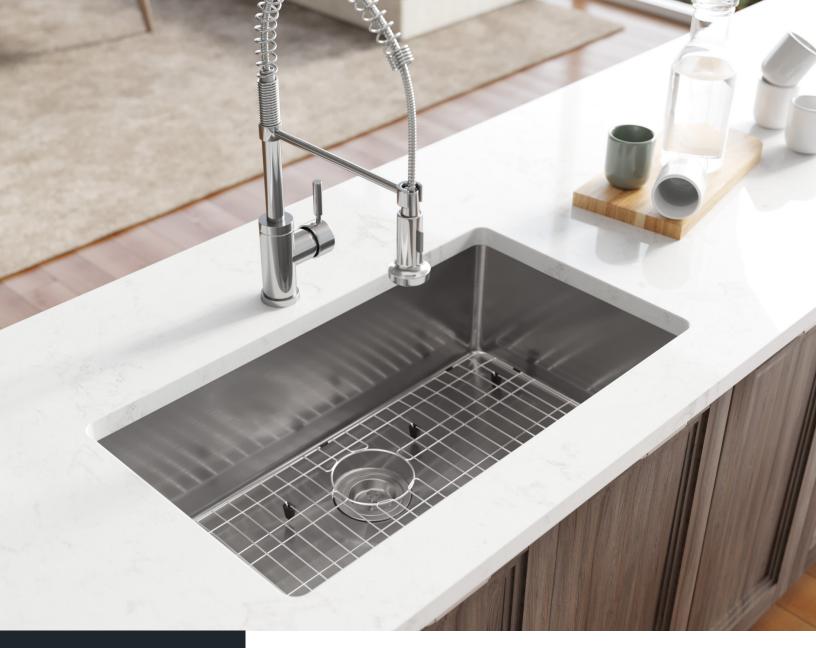

# René

### R1-1022S

Undermount 3/4" Radius Sink

14G UPC: 841412129169

16G UPC: 841412129152

18G UPC: 841412129145

www.renesinks.com 872.241.0016 sales@renesinks.com

## **FEATURES**

- 14, 16, or 18 Gauge Steel
- Undermount Installation
- Brushed Satin Finish
- · Cold Rolled Stainless Steel
- 33" Minimum Cabinet Size
- Fully Insulated

## **STAINLESS STEEL**

Stainless Steel is the most popular choice for today's kitchens due to its clean look and durability. The beautiful brushed satin finish helps to hide small scratches that may occur over the lifetime of the sink. Our Stainless Steel sinks are made from high quality, 14, 16, 18, or 20 gauge, 304 steel. Each sink is fully insulated and has a sound dampening pad.

- Limited Lifetime Warranty
- Offset Drain 3 1/2"
- Sound Dampening Pads
- Installation Hardware included
- · Cutout Template Included