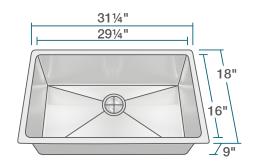

12129145

www.renesinks.com 872.241.0016 sales@renesinks.com

## **FEATURES**

- 14, 16, or 18 Gauge Steel
- Undermount Installation
- Brushed Satin Finish
- · Cold Rolled Stainless Steel
- 33" Minimum Cabinet Size
- Fully Insulated

# ACCESSORIES







## **STAINLESS STEEL**

Stainless Steel is the most popular choice for today's kitchens due to its clean look and durability. The beautiful brushed satin finish helps to hide small scratches that may occur over the lifetime of the sink. Our Stainless Steel sinks are made from high quality, 14, 16, 18, or 20 gauge, 304 steel. Each sink is fully insulated and has a sound dampening pad.

- Limited Lifetime Warranty
- Offset Drain 3 1/2"
- Sound Dampening Pads
- Installation Hardware included
- · Cutout Template Included

#### **DIMENSIONS**