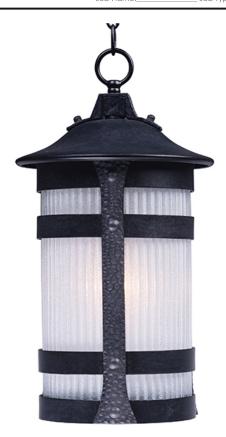

# **PRODUCT DESCRIPTION**

Old World styling in a durable die cast aluminum finished in Anthracite creates a forged iron look with a modern twist. The rustic look of the metal contrasts nicely with the light effect of the ribbed Constellation glass.

## **GLASS**

Constellation CON

#### MATERIAL

Aluminum, Glass