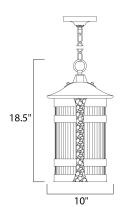

### **MEASUREMENTS**

DIMENSION : 10" L x 10" W x 18.5" H

: 9.24 lb HANGING WEIGHT