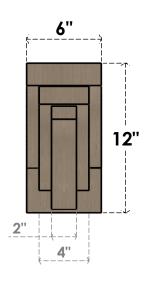

## **FRONT PROFILE**

#### ITEM NUMBER: CORU06X06X12ROCRCPR

6"W X 6"D X 12"H SERIES 2 WIDE ROCKFORD ROUGH CEDAR TIMBERTHANE FAUX WOOD CORBEL, PRIMED