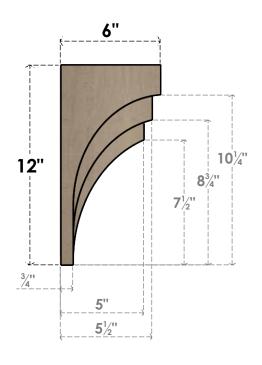

### **SIDE PROFILE**

#### ITEM NUMBER: CORU06X06X12ROCRCPR

6"W X 6"D X 12"H SERIES 2 WIDE ROCKFORD ROUGH CEDAR TIMBERTHANE FAUX WOOD CORBEL, PRIMED