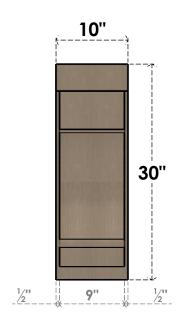

## **FRONT PROFILE**

## ITEM NUMBER: CORU10X20X30EMRRCPR

10"W X 20"D X 30"H SERIES 2 CLASSIC EMERSON ROUGH CEDAR TIMBERTHANE FAUX WOOD CORBEL, PRIMED