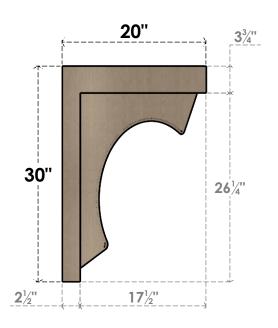

## **SIDE PROFILE**

## ITEM NUMBER: CORU10X20X30EMRRCPR

10"W X 20"D X 30"H SERIES 2 CLASSIC EMERSON ROUGH CEDAR TIMBERTHANE FAUX WOOD CORBEL, PRIMED