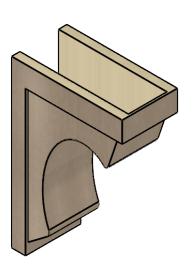

## **ISOMETRIC**

**EKENA MILLWORK** 2300 WEST MAIN ST. CLARKSVILLE, TX 75426 TOLL FREE: 866-607-0453 WWW.EKENAMILLWORK.COM

GENERATED DATE: 01/28/2023

1. INSTALLATION TO BE COMPLETED IN ACCORDANCE WITH MANUFACTURER'S SPECIFICATIONS.
2. DRAWING MAY NOT BE TO SCALE
3. THIS DRAWING IS INTENDED FOR DESIGN AND PLANNING PURPOSES ONLY.
4. ALL INFORMATION CONTAINED HEREIN WAS CURRENT AT THE TIME OF DEVELOPMENT BUT MUST BE REVIEWED AND APPROVED BY THE PRODUCT MANUFACTURER TO BE CONSIDERED ACCURATE.

## ITEM NUMBER: CORU10X20X30EMRRCPR

10"W X 20"D X 30"H SERIES 2 CLASSIC EMERSON ROUGH CEDAR TIMBERTHANE FAUX WOOD CORBEL, PRIMED