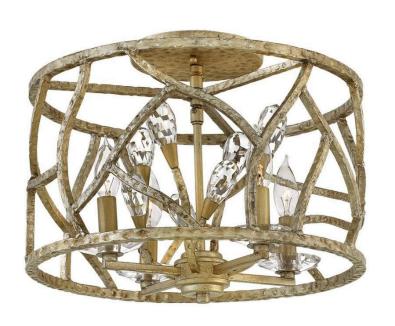

## MEDIUM FLUSH MOUNT

Eve's graceful, hand-forged tubing creates a natural, vine-like pattern in a hammered Champagne Gold finish while faceted clear crystal buds emanate from the tips.

| DETAILS   |                |
|-----------|----------------|
| FINISH:   | Champagne Gold |
| MATERIAL: | Steel          |

## **PRODUCT DETAILS:**

- This fixture includes multiple down stems in various lengths to customize the installation height of the fixture, including one 6" stem and two 12" stems
- Convertible fixture mounts directly to canopy or with a fixture-specific stem or chain that is 6" or less
- Suitable for use in dry (indoor) locations as defined by NEC and CEC.
  Meets United States UL Underwriters Laboratories & CSA Canadian
  Standards Association Product Safety Standards
- Striking and glamorous silhouette with luxe details and a rich finish makes a dramatic statement
- · Luxurious gold finish with opulent sheen