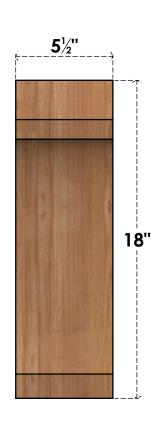

## BRC06X10X18LEC00SWR

5 1/2"W X 10"D X 18"H LEGACY SMOOTH BRACE, WESTERN RED CEDAR

**FRONT** 

**EKENA MILLWORK** 2300 WEST MAIN ST. CLARKSVILLE, TX 75426 TOLL FREE: 866-607-0453 WWW.EKENAMILLWORK.COM