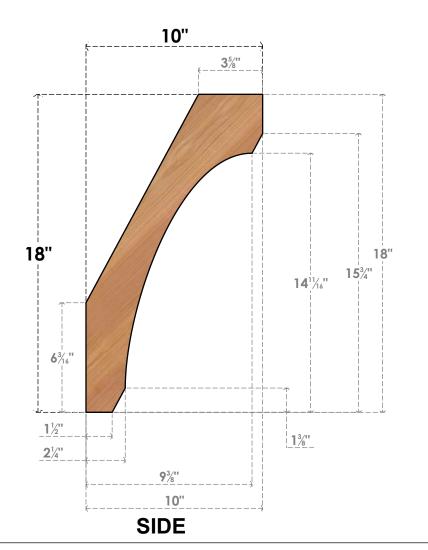

## BRC06X10X18LEC00SWR

5 1/2"W X 10"D X 18"H LEGACY SMOOTH BRACE, WESTERN RED CEDAR

**FRONT** 

**EKENA MILLWORK** 2300 WEST MAIN ST. CLARKSVILLE, TX 75426 TOLL FREE: 866-607-0453 WWW.EKENAMILLWORK.COM