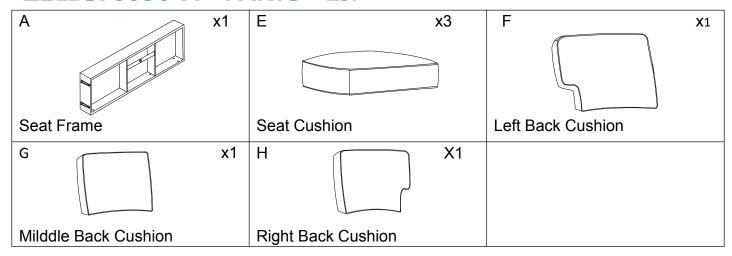

#### ITEM NO. Z2LBSF0036

Thank you for purchasing the sofa . Please read the instructions and warnings carefully before use, to ensure safe and satisfactory operation of this product. At Bolala we are committed to making greatproducts possible. From our in-house Design Team, to our Buyers, we work together to bring great designs to life. Our expert Product Technologists work collaboratively with our buyers and suppliers to assure thelegality, safety and quality of the product we sell. We are all committed to designing and developing products to the highest industry standards. We hope you are happy with your product and welcome anyfeedback or comments you may have.

### **Z2LBSF0036-A PARTS LIST**



### **Z2LBSF0036-B PARTS LIST**



## HARDWARE LIST ( In Z2LBSF0036- B )

| ①M8*72mm    | х4 | ②M8*50mm      | х6  | ③M8*22mm    | х6 |
|-------------|----|---------------|-----|-------------|----|
|             |    |               |     |             |    |
| Long Bolt   |    | Short Bolt    |     | Flat Washer |    |
| ④ M8*18mm   | x4 | 5             | x10 | 6           | x1 |
|             |    |               |     |             |    |
| Flat Washer |    | Spring Washer |     | Allen key   |    |
| 7           | x4 |               |     |             |    |
|             |    |               |     |             |    |
| Flater      |    |               |     |             |    |

#### **SPARE**



Be sure to check all packing material carefully for small parts, which may have come