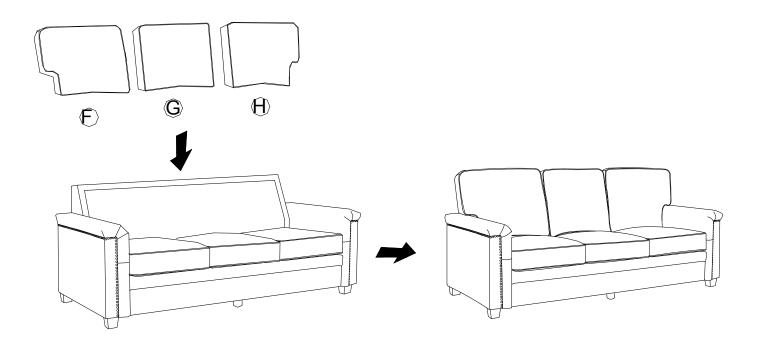

| Short Bolt    |     | Flat Washer |    |
| ④ M8*18mm   | x4 | 5             | x10 | 6           | x1 |
|             |    |               |     |             |    |
| Flat Washer |    | Spring Washer |     | Allen key   |    |
| 7           | x4 |               |     |             |    |
|             |    |               |     |             |    |
| Flater      |    |               |     |             |    |

#### **SPARE**



Be sure to check all packing material carefully for small parts, which may have come loose inside the carton during shipment.

### **ASSEMBLY INSTRUCTION**

### STEP 1

| 1 |          | x 4 |
|---|----------|-----|
| 4 | 0        | x 4 |
| 5 | <b>©</b> | x 4 |
| 6 |          | x 1 |
| 7 |          | x 4 |



### STEP 2







# STEP 5





STEP 6





## STEP 7



#### MAINTAINANCE AND WARNING



- Keep furniture away from heat.
- Do not clean furniture with harsh cleansers or polish. Do not use detergents, Solvents, abrasives,
   spray packs or leather cleaner. Use non-color mild soap with warm water clean spills(Mix 1:10 soap to water)
- Do not place furniture under direct sunlight, material will possibly fade over time.
- Do not use on site dry Cleaning machine.
- Children should not climb or jump on the furniture.
- Do not write on furniture without a padded barrier to protect the surface.
- Not for commercial use, For residential use only.
- The maximum load is 750 LBS.

#### **WARRANTY**

We strive to offer high-quality products, and we also try our best to satisfy each and every customer that orders from us with product or service as needed