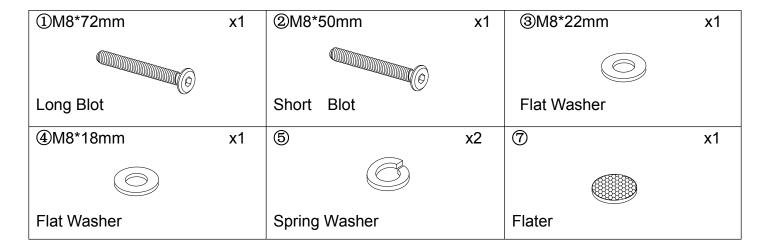

## HARDWARE LIST ( In Z2LBSF0036- B )

| ①M8*72mm    | х4 | ②M8*50mm      | х6  | ③M8*22mm    | х6 |
|-------------|----|---------------|-----|-------------|----|
|             |    |               |     |             |    |
| Long Bolt   |    | Short Bolt    |     | Flat Washer |    |
| ④ M8*18mm   | x4 | 5             | x10 | 6           | x1 |
|             |    |               |     |             |    |
| Flat Washer |    | Spring Washer |     | Allen key   |    |
| 7           | x4 |               |     |             |    |
|             |    |               |     |             |    |
| Flater      |    |               |     |             |    |