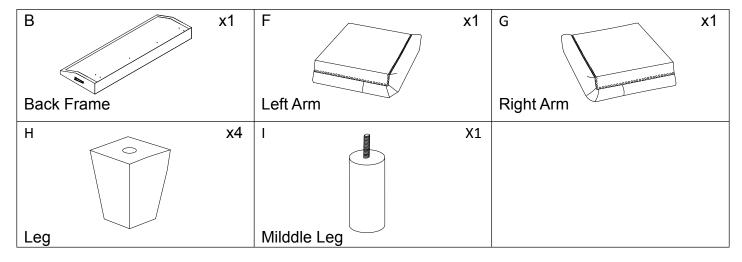

#### ITEM NO. Z2LBSF0036

Thank you for purchasing the sofa . Please read the instructions and warnings carefully before use, to ensure safe and satisfactory operation of this product. At Bolala we are committed to making greatproducts possible. From our in-house Design Team, to our Buyers, we work together to bring great designs to life. Our expert Product Technologists work collaboratively with our buyers and suppliers to assure thelegality, safety and quality of the product we sell. We are all committed to designing and developing products to the highest industry standards. We hope you are happy with your product and welcome anyfeedback or comments you may have.

### **Z2LBSF0036-A PARTS LIST**



### **Z2LBSF0036-B PARTS LIST**



## HARDWARE LIST ( In Z2LBSF0036- B )

| ①M8*72mm    | х4 | ②M8*50mm      | х6  | ③M8*22mm    | х6 |
|-------------|----|---------------|-----|-------------|----|
|             |    |               |     |             |    |
| Long Bolt   |    | Short Bolt    |     | Flat Washer |    |
| ④ M8*18mm   | x4 | 5             | x10 | 6           | x1 |
|             |    |               |     |             |    |
| Flat Washer |    | Spring Washer |     | Allen key   |    |
| 7           | x4 |               |     |             |    |
|             |    |               |     |             |    |
| Flater      |    |               |     |             |    |

#### **SPARE**



Be sure to check all packing material carefully for small parts, which may have come loose inside the carton during ship