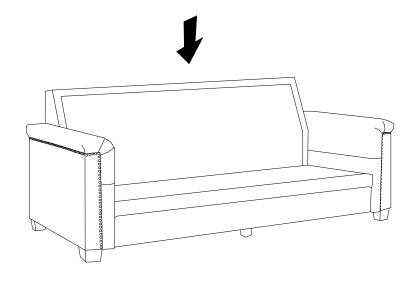

g Bolt   |    | Short Bolt    |     | Flat Washer |    |
| ④ M8*18mm   | x4 | 5             | x10 | 6           | x1 |
|             |    |               |     |             |    |
| Flat Washer |    | Spring Washer |     | Allen key   |    |
| 7           | x4 |               |     |             |    |
|             |    |               |     |             |    |
| Flater      |    |               |     |             |    |

#### **SPARE**



Be sure to check all packing material carefully for small parts, which may have come loose inside the carton during shipment.

### **ASSEMBLY INSTRUCTION**

### STEP 1

| 1 |          | x 4 |
|---|----------|-----|
| 4 | 0        | x 4 |
| 5 | <b>©</b> | x 4 |
| 6 |          | x 1 |
| 7 |          | x 4 |



### STEP 2







# STEP 5





STEP 6





## STEP 7



#### MAINTAINANCE AND WARNING



- Keep furniture away from heat.
- Do not clean furniture with harsh cleansers or polish. Do not use detergents, Solvents, abrasives,
   spray packs or leather cleaner. Use non-color mild soap with warm water clean spills(Mix 1:10 soap to water)
- Do not place furniture under direct sunlight, material will possibly fade over time.
- Do not use on site dry Cleaning machine.
- Children should not climb or jump on the furniture.
- Do not write on furniture without a padded barrier to protect the surface.
- Not for commercial use, For residential use only.
- The maximum load is 750 LBS.

#### **WARRANTY**

We strive to offer high-quality products, and we also try our best to satisfy each and every customer that orders from us with product or serv