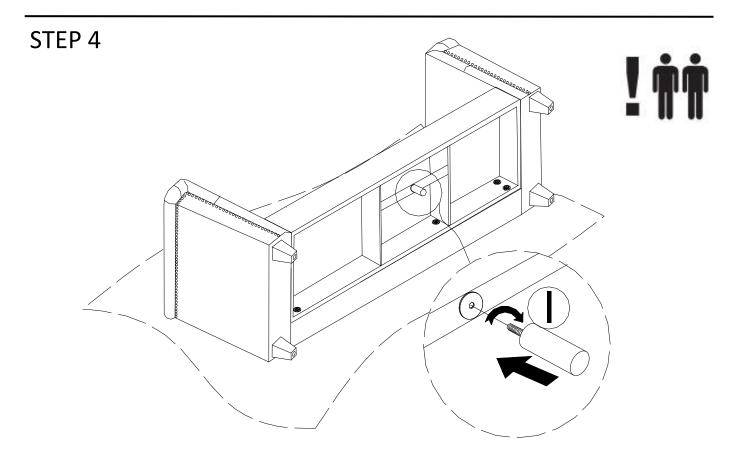

|             |    |
| Long Bolt   |    | Short Bolt    |     | Flat Washer |    |
| ④ M8*18mm   | x4 | 5             | x10 | 6           | x1 |
|             |    |               |     |             |    |
| Flat Washer |    | Spring Washer |     | Allen key   |    |
| 7           | x4 |               |     |             |    |
|             |    |               |     |             |    |
| Flater      |    |               |     |             |    |

#### **SPARE**



Be sure to check all packing material carefully for small parts, which may have come loose inside the carton during shipment.

### **ASSEMBLY INSTRUCTION**

### STEP 1

| 1 |          | x 4 |
|---|----------|-----|
| 4 | 0        | x 4 |
| 5 | <b>©</b> | x 4 |
| 6 |          | x 1 |
| 7 |          | x 4 |



### STEP 2







# STEP 5





STEP 6





## STEP 7



#### MAINTAINANCE AND WARNING



- Keep furniture away from heat.
- Do not clean furniture with harsh cleansers or polish. Do not use detergents, Solvents, abrasives,
   spray packs or leather cleaner. Use non-color mild soap with warm water clean spills(Mix 1:10 soap to water)
- Do not place furniture under direct sunlight, material will possibly fade over time.
- Do not use on site dry Cleaning machine.
- Children should not climb or jump on the furniture.
- Do not write on furniture without a padded barrier to protect the surface.
- Not for commercial use, For residential use only.
- The maximum load is 750 LBS.

#### **WARRANTY**

We strive to offer high-quality products, and we also try our best to satisfy each and every customer that orders fr