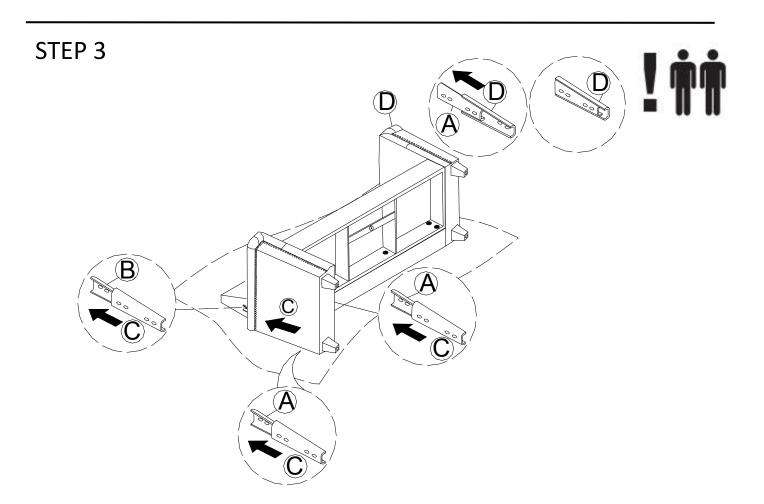

|             |    |
| Long Bolt   |    | Short Bolt    |     | Flat Washer |    |
| ④ M8*18mm   | x4 | 5             | x10 | 6           | x1 |
|             |    |               |     |             |    |
| Flat Washer |    | Spring Washer |     | Allen key   |    |
| 7           | x4 |               |     |             |    |
|             |    |               |     |             |    |
| Flater      |    |               |     |             |    |

#### **SPARE**



Be sure to check all packing material carefully for small parts, which may have come loose inside the carton during shipment.

### **ASSEMBLY INSTRUCTION**

### STEP 1

| 1 |          | x 4 |
|---|----------|-----|
| 4 | 0        | x 4 |
| 5 | <b>©</b> | x 4 |
| 6 |          | x 1 |
| 7 |          | x 4 |



### STEP 2







# STEP 5





STEP 6





## STEP 7



#### MAINTAINANCE AND WARNING



- Keep furniture away from heat.
- Do not clean furniture with harsh cleansers or polish. Do not use detergents, Solvents, abrasives,
   spray packs or leather cleaner. Use non-color mild soap with warm water clean spills(Mix 1:10 soap to water)
- Do not place furniture under direct sunlight, material will possibly fade over time.
- Do not use on site dry Cleaning machine.
- Children should not climb or jump on the furniture.
- Do not write on furniture without a padded barrier to protect the surface.
- Not for commercial use, For residential use only.
- The maximum load is 750 LBS.

#### **WARRANTY**

We strive to offer high-quality products, and we also try our best to satisfy each and every customer that orders