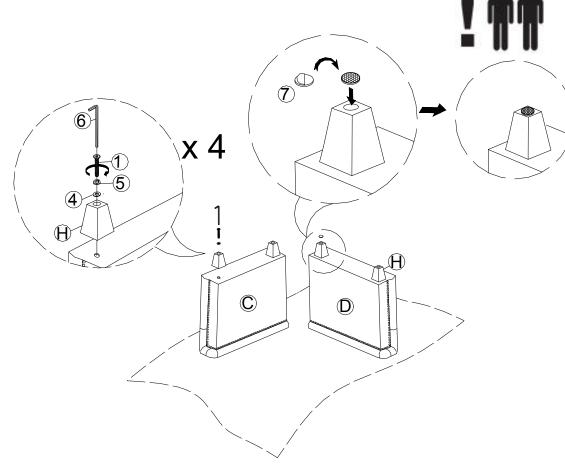

### STEP 1

| 1 |          | x 4 |
|---|----------|-----|
| 4 | 0        | x 4 |
| 5 | <b>©</b> | x 4 |
| 6 |          | x 1 |
| 7 |          | x 4 |