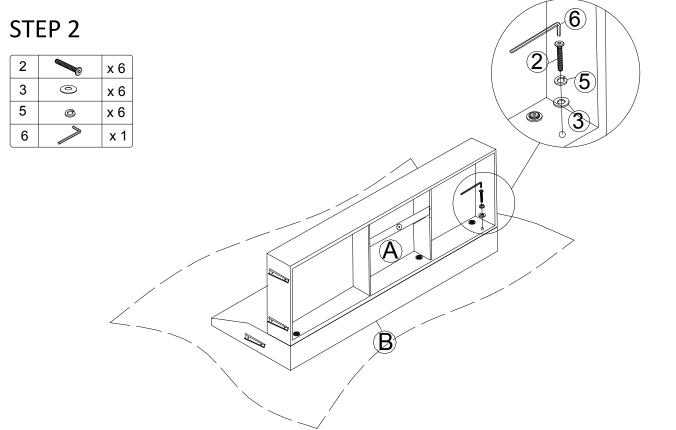

### STEP 2

## HARDWARE LIST ( In Z2LBSF0036- B )

| ①M8*72mm    | х4 | ②M8*50mm      | х6  | ③M8*22mm    | х6 |
|-------------|----|---------------|-----|-------------|----|
|             |    |               |     |             |    |
| Long Bolt   |    | Short Bolt    |     | Flat Washer |    |
| ④ M8*18mm   | x4 | 5             | x10 | 6           | x1 |
|             |    |               |     |             |    |
| Flat Washer |    | Spring Washer |     | Allen key   |    |
| 7           | x4 |               |     |             |    |
|             |    |               |     |             |    |
| Flater      |    |               |     |             |    |