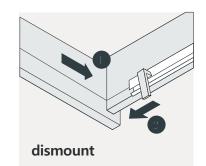

## **INSTALLATION INSTRUCTIONS**

Confidentional: A

SKU:UM-3067

SIZE:1160x430x596

PROHIBIT COPY

- Prior to installation please check received items against the Packing List Please report any missing items to your local dealer immediately.
- Protect all surfaces from sharp objects, high heat sources, direct prolonged sunlight and chemical hazards.
- Professional installation recommended.





#### **PACKING LIST**







25.51"













### **INSTALLATION INSTRUCTIONS**

Confidentional: A

SKU:UM-3067

SIZE:1160x430x596

PROHIBIT COPY

# **REQUIRED** TOOLS











#### DRAWER SLIDER ATTACHMENT AND DETACHMENT











#### **INSTALLATION** AND ADJUSTMENT OF HINGES









## **INSTALLATION INSTRUCTIONS**

Confidentional : A

SKU:UM-3067

SIZE:1160x430x596

PROHIBIT COPY

## **INSTALLATION PROCESS**