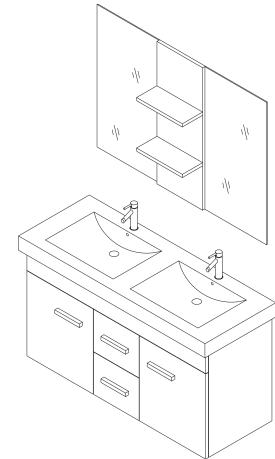

## **INSTALLATION INSTRUCTIONS**

Confidentional: A

SKU:UM-3067

SIZE:1160x430x596

PROHIBIT COPY

- Prior to installation please check received items against the Packing List Please report any missing items to your local dealer immediately.
- Protect all surfaces from sharp objects, high heat sources, direct prolonged sunlight and chemical hazards.
- Professional installation recommended.





#### **PACKING LIST**







25.51"













### **INSTALLATION INSTRUCTIONS**

Confidentional: A

SKU:UM-3067

SIZE:1160x430x596

PROHIBIT COPY

# **REQUIRED** TOOLS











#### DRAWER SLIDER ATTACHMENT AND DETACHMENT











#### **INSTALLATION** AND ADJUSTMENT OF HINGES









## **INSTALLATION INSTRUCTIONS**

Confidentional : A

SKU:UM-3067

SIZE:1160x430x596

PROHIBIT COPY

## **INSTALLATION PROCESS**