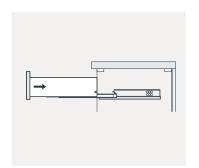

## **INSTALLATION INSTRUCTIONS**

Confidentional: A

SKU:UM-3067

SIZE:1160x430x596

PROHIBIT COPY

- Prior to installation please check received items against the Packing List Please report any missing items to your local dealer immediately.
- Protect all surfaces from sharp objects, high heat sources, direct prolonged sunlight and chemical hazards.
- Professional installation recommended.





#### **PACKING LIST**







25.51"













### **INSTALLATION INSTRUCTIONS**

Confidentional: A

SKU:UM-3067

SIZE:1160x430x596

PROHIBIT COPY

# **REQUIRED** TOOLS











#### DRAWER SLIDER ATTACHMENT AND DETACHMENT











#### **INSTALLATION** AND ADJUSTMENT OF HINGES









## **INSTALLATION INSTRUCTIONS**

Confidentional : A

SKU:UM-3067

SIZE:1160x430x596

PROHIBIT COPY

## **INSTALLATION PROCESS**