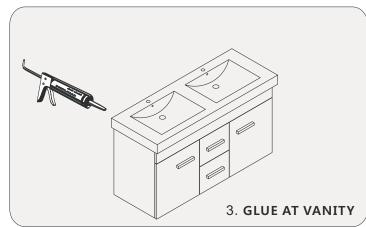

ONS**

Confidentional: A

SKU:UM-3067

SIZE:1160x430x596

PROHIBIT COPY

- Prior to installation please check received items against the Packing List Please report any missing items to your local dealer immediately.
- Protect all surfaces from sharp objects, high heat sources, direct prolonged sunlight and chemical hazards.
- Professional installation recommended.





#### **PACKING LIST**







25.51"













### **INSTALLATION INSTRUCTIONS**

Confidentional: A

SKU:UM-3067

SIZE:1160x430x596

PROHIBIT COPY

# **REQUIRED** TOOLS











#### DRAWER SLIDER ATTACHMENT AND DETACHMENT











#### **INSTALLATION** AND ADJUSTMENT OF HINGES









## **INSTALLATION INSTRUCTIONS**

Confidentional : A

SKU:UM-3067

SIZE:1160x430x596

PROHIBIT COPY

## **INSTALLATION PROCESS**