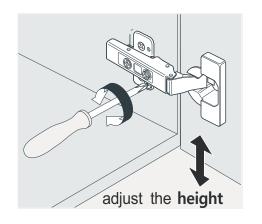

## **INSTALLATION INSTRUCTIONS**

Confidentional: A

SKU:UM-3067

SIZE:1160x430x596

PROHIBIT COPY

- Prior to installation please check received items against the Packing List Please report any missing items to your local dealer immediately.
- Protect all surfaces from sharp objects, high heat sources, direct prolonged sunlight and chemical hazards.
- Professional installation recommended.





#### **PACKING LIST**







25.51"













### **INSTALLATION INSTRUCTIONS**

Confidentional: A

SKU:UM-3067

SIZE:1160x430x596

PROHIBIT COPY

# **REQUIRED** TOOLS











#### DRAWER SLIDER ATTACHMENT AND DETACHMENT











#### **INSTALLATION** AND ADJUSTMENT OF HINGES









## **INSTALLATION INSTRUCTIONS**

Confidentional : A

SKU:UM-3067

SIZE:1160x430x596

PROHIBIT COPY

## **INSTALLATION PROCESS**