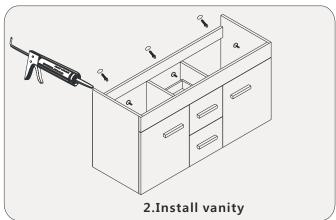

TIONS**

Confidentional: A

SKU:UM-3067

SIZE:1160x430x596

PROHIBIT COPY

- Prior to installation please check received items against the Packing List Please report any missing items to your local dealer immediately.
- Protect all surfaces from sharp objects, high heat sources, direct prolonged sunlight and chemical hazards.
- Professional installation recommended.





#### **PACKING LIST**







25.51"













### **INSTALLATION INSTRUCTIONS**

Confidentional: A

SKU:UM-3067

SIZE:1160x430x596

PROHIBIT COPY

# **REQUIRED** TOOLS











#### DRAWER SLIDER ATTACHMENT AND DETACHMENT











#### **INSTALLATION** AND ADJUSTMENT OF HINGES









## **INSTALLATION INSTRUCTIONS**

Confidentional : A

SKU:UM-3067

SIZE:1160x430x596

PROHIBIT COPY

## **INSTALLATION PROCESS**