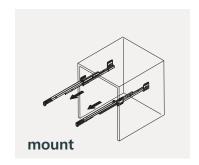

## **INSTALLATION INSTRUCTIONS**

Confidentional: A

SKU:UM-3067

SIZE:1160x430x596

PROHIBIT COPY

- Prior to installation please check received items against the Packing List Please report any missing items to your local dealer immediately.
- Protect all surfaces from sharp objects, high heat sources, direct prolonged sunlight and chemical hazards.
- Professional installation recommended.





#### **PACKING LIST**







25.51"













### **INSTALLATION INSTRUCTIONS**

Confidentional: A

SKU:UM-3067

SIZE:1160x430x596

PROHIBIT COPY

# **REQUIRED** TOOLS











#### DRAWER SLIDER ATTACHMENT AND DETACHMENT











#### **INSTALLATION** AND ADJUSTMENT OF HINGES









## **INSTALLATION INSTRUCTIONS**

Confidentional : A

SKU:UM-3067

SIZE:1160x430x596

PROHIBIT COPY

## **INSTALLATION PROCESS**