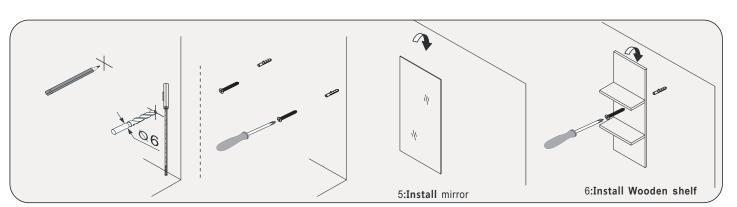

*

Confidentional: A

SKU:UM-3067

SIZE:1160x430x596

PROHIBIT COPY

- Prior to installation please check received items against the Packing List Please report any missing items to your local dealer immediately.
- Protect all surfaces from sharp objects, high heat sources, direct prolonged sunlight and chemical hazards.
- Professional installation recommended.





#### **PACKING LIST**







25.51"













### **INSTALLATION INSTRUCTIONS**

Confidentional: A

SKU:UM-3067

SIZE:1160x430x596

PROHIBIT COPY

# **REQUIRED** TOOLS











#### DRAWER SLIDER ATTACHMENT AND DETACHMENT











#### **INSTALLATION** AND ADJUSTMENT OF HINGES









## **INSTALLATION INSTRUCTIONS**

Confidentional : A

SKU:UM-3067

SIZE:1160x430x596

PROHIBIT COPY

## **INSTALLATION PROCESS**