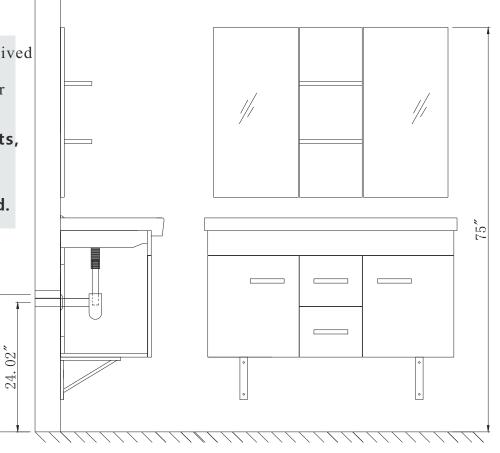

## **INSTALLATION INSTRUCTIONS**

Confidentional: A

SKU:UM-3067

SIZE:1160x430x596

PROHIBIT COPY

- Prior to installation please check received items against the Packing List Please report any missing items to your local dealer immediately.
- Protect all surfaces from sharp objects, high heat sources, direct prolonged sunlight and chemical hazards.
- Professional installation recommended.





#### **PACKING LIST**







25.51"













### **INSTALLATION INSTRUCTIONS**

Confidentional: A

SKU:UM-3067

SIZE:1160x430x596

PROHIBIT COPY

# **REQUIRED** TOOLS











#### DRAWER SLIDER ATTACHMENT AND DETACHMENT











#### **INSTALLATION** AND ADJUSTMENT OF HINGES









## **INSTALLATION INSTRUCTIONS**

Confidentional : A

SKU:UM-3067

SIZE:1160x430x596

PROHIBIT COPY

## **INSTALLATION PROCESS**