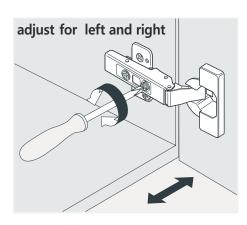

## **INSTALLATION INSTRUCTIONS**

Confidentional: A

SKU:UM-3067

SIZE:1160x430x596

PROHIBIT COPY

- Prior to installation please check received items against the Packing List Please report any missing items to your local dealer immediately.
- Protect all surfaces from sharp objects, high heat sources, direct prolonged sunlight and chemical hazards.
- Professional installation recommended.





#### **PACKING LIST**







25.51"













### **INSTALLATION INSTRUCTIONS**

Confidentional: A

SKU:UM-3067

SIZE:1160x430x596

PROHIBIT COPY

# **REQUIRED** TOOLS











#### DRAWER SLIDER ATTACHMENT AND DETACHMENT











#### **INSTALLATION** AND ADJUSTMENT OF HINGES









## **INSTALLATION INSTRUCTIONS**

Confidentional : A

SKU:UM-3067

SIZE:1160x430x596

PROHIBIT COPY

## **INSTALLATION PROCESS**