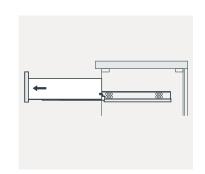

## **INSTALLATION INSTRUCTIONS**

Confidentional: A

SKU:UM-3067

SIZE:1160x430x596

PROHIBIT COPY

- Prior to installation please check received items against the Packing List Please report any missing items to your local dealer immediately.
- Protect all surfaces from sharp objects, high heat sources, direct prolonged sunlight and chemical hazards.
- Professional installation recommended.





#### **PACKING LIST**







25.51"













### **INSTALLATION INSTRUCTIONS**

Confidentional: A

SKU:UM-3067

SIZE:1160x430x596

PROHIBIT COPY

# **REQUIRED** TOOLS











#### DRAWER SLIDER ATTACHMENT AND DETACHMENT











#### **INSTALLATION** AND ADJUSTMENT OF HINGES









## **INSTALLATION INSTRUCTIONS**

Confidentional : A

SKU:UM-3067

SIZE:1160x430x596

PROHIBIT COPY

## **INSTALLATION PROCESS**