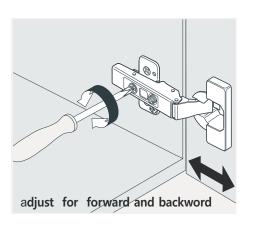

## **INSTALLATION INSTRUCTIONS**

Confidentional: A

SKU:UM-3067

SIZE:1160x430x596

PROHIBIT COPY

- Prior to installation please check received items against the Packing List Please report any missing items to your local dealer immediately.
- Protect all surfaces from sharp objects, high heat sources, direct prolonged sunlight and chemical hazards.
- Professional installation recommended.





#### **PACKING LIST**







25.51"













### **INSTALLATION INSTRUCTIONS**

Confidentional: A

SKU:UM-3067

SIZE:1160x430x596

PROHIBIT COPY

# **REQUIRED** TOOLS











#### DRAWER SLIDER ATTACHMENT AND DETACHMENT











#### **INSTALLATION** AND ADJUSTMENT OF HINGES









## **INSTALLATION INSTRUCTIONS**

Confidentional : A

SKU:UM-3067

SIZE:1160x430x596

PROHIBIT COPY

## **INSTALLATION PROCESS**