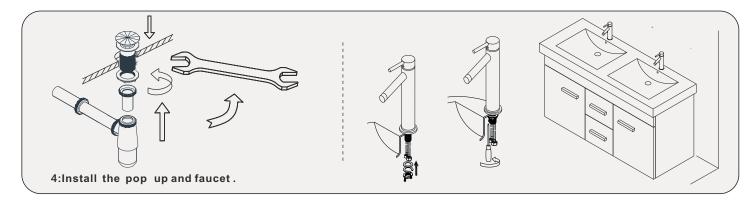

S**

Confidentional: A

SKU:UM-3067

SIZE:1160x430x596

PROHIBIT COPY

- Prior to installation please check received items against the Packing List Please report any missing items to your local dealer immediately.
- Protect all surfaces from sharp objects, high heat sources, direct prolonged sunlight and chemical hazards.
- Professional installation recommended.





#### **PACKING LIST**







25.51"













### **INSTALLATION INSTRUCTIONS**

Confidentional: A

SKU:UM-3067

SIZE:1160x430x596

PROHIBIT COPY

# **REQUIRED** TOOLS











#### DRAWER SLIDER ATTACHMENT AND DETACHMENT











#### **INSTALLATION** AND ADJUSTMENT OF HINGES









## **INSTALLATION INSTRUCTIONS**

Confidentional : A

SKU:UM-3067

SIZE:1160x430x596

PROHIBIT COPY

## **INSTALLATION PROCESS**