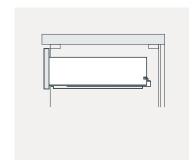

## **INSTALLATION INSTRUCTIONS**

Confidentional: A

SKU:UM-3067

SIZE:1160x430x596

PROHIBIT COPY

- Prior to installation please check received items against the Packing List Please report any missing items to your local dealer immediately.
- Protect all surfaces from sharp objects, high heat sources, direct prolonged sunlight and chemical hazards.
- Professional installation recommended.





#### **PACKING LIST**







25.51"













### **INSTALLATION INSTRUCTIONS**

Confidentional: A

SKU:UM-3067

SIZE:1160x430x596

PROHIBIT COPY

# **REQUIRED** TOOLS











#### DRAWER SLIDER ATTACHMENT AND DETACHMENT











#### **INSTALLATION** AND ADJUSTMENT OF HINGES









## **INSTALLATION INSTRUCTIONS**

Confidentional : A

SKU:UM-3067

SIZE:1160x430x596

PROHIBIT COPY

## **INSTALLATION PROCESS**