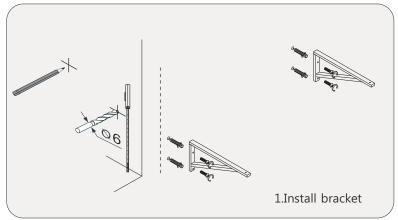

UCTIONS**

Confidentional: A

SKU:UM-3067

SIZE:1160x430x596

PROHIBIT COPY

- Prior to installation please check received items against the Packing List Please report any missing items to your local dealer immediately.
- Protect all surfaces from sharp objects, high heat sources, direct prolonged sunlight and chemical hazards.
- Professional installation recommended.





#### **PACKING LIST**







25.51"













### **INSTALLATION INSTRUCTIONS**

Confidentional: A

SKU:UM-3067

SIZE:1160x430x596

PROHIBIT COPY

# **REQUIRED** TOOLS











#### DRAWER SLIDER ATTACHMENT AND DETACHMENT











#### **INSTALLATION** AND ADJUSTMENT OF HINGES









## **INSTALLATION INSTRUCTIONS**

Confidentional : A

SKU:UM-3067

SIZE:1160x430x596

PROHIBIT COPY

## **INSTALLATION PROCESS**