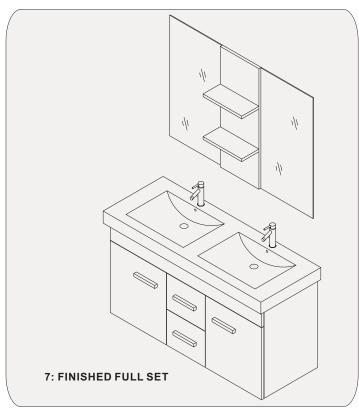

Confidentional: A

SKU:UM-3067

SIZE:1160x430x596

PROHIBIT COPY

- Prior to installation please check received items against the Packing List Please report any missing items to your local dealer immediately.
- Protect all surfaces from sharp objects, high heat sources, direct prolonged sunlight and chemical hazards.
- Professional installation recommended.





#### **PACKING LIST**







25.51"













### **INSTALLATION INSTRUCTIONS**

Confidentional: A

SKU:UM-3067

SIZE:1160x430x596

PROHIBIT COPY

# **REQUIRED** TOOLS











#### DRAWER SLIDER ATTACHMENT AND DETACHMENT











#### **INSTALLATION** AND ADJUSTMENT OF HINGES









## **INSTALLATION INSTRUCTIONS**

Confidentional : A

SKU:UM-3067

SIZE:1160x430x596

PROHIBIT COPY

## **INSTALLATION PROCESS**