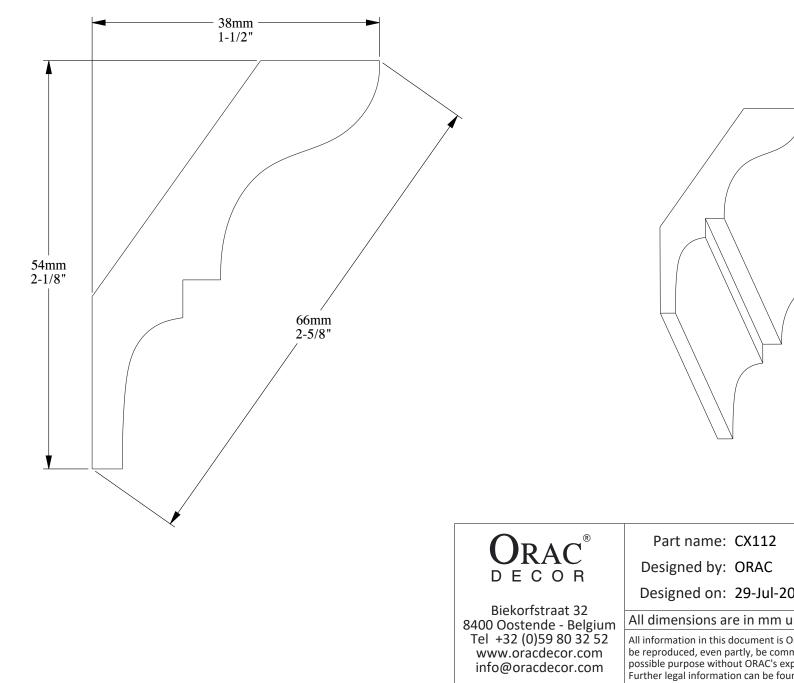

| _                                      |                                                                                                                                                               |  |
|----------------------------------------|---------------------------------------------------------------------------------------------------------------------------------------------------------------|--|
| ORAC®                                  | Part name: CX112                                                                                                                                              |  |
| DECOR                                  | Designed by: ORAC                                                                                                                                             |  |
|                                        | Designed on: 29-Jul-2000                                                                                                                                      |  |
| Biekorfstraat 32                       | All dimensions are in mm unless otherwise specified                                                                                                           |  |
| O Oostende - Belgium                   |                                                                                                                                                               |  |
| +32 (0)59 80 32 52<br>ww.oracdecor.com | All information in this document is Orac's exclusive property. It may in no case be reproduced, even partly, be communicated to a third party or used for any |  |

possible purpose without ORAC's express written permission. Further legal information can be found at http://www.oracdecor.be/nl/disclaimer