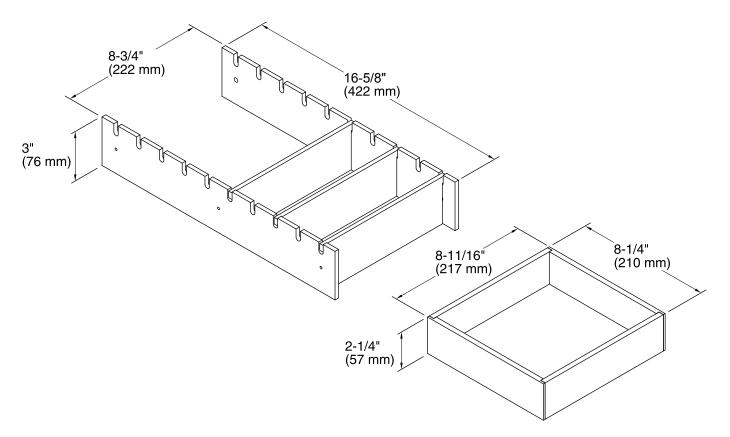

### Features

- For use with Jacquard<sup>®</sup>, Damask<sup>®</sup>, Poplin<sup>™</sup>, Marabou<sup>®</sup>, and Jute<sup>®</sup> vanities.
- Compartmentalizes vanity drawer to maximize storage space and organize items.
- Four storage compartments.
- Sliding top tray for two-level storage.
- Bamboo construction.



# **Codes/Standards**

EPA TSCA Title VI CARB P2

# **KOHLER® One-Year Limited Warranty**

See website for detailed warranty information.

## **Available Colors/Finishes**

Color tiles intended for reference only.

Color Code Description

1WS Bamboo Twill







## **Technical Information**

All product dimensions are nominal.