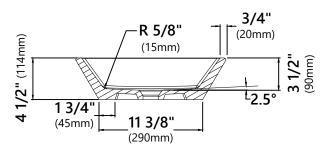

## **Sink Dimensions**

Overall Dimensions: 16 3/4" x 16 3/4" x 4 1/2"

Bowl Dimensions: 15 1/4" x 15 1/4"

Sink Depth: 3 1/2"

## **Features**

- Vitreous China
- Square Vessel Sink
- 1 3/4" Drain Hole Size
- Without Overflow