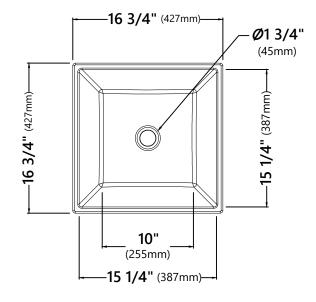

## **Sink Dimensions**

Overall Dimensions: 16 3/4" x 16 3/4" x 4 1/2"

Bowl Dimensions: 15 1/4" x 15 1/4"

Sink Depth: 3 1/2"

## **Features**

- Vitreous China
- Square Vessel Sink
- 1 3/4" Drain Hole Size
- Without Overflow