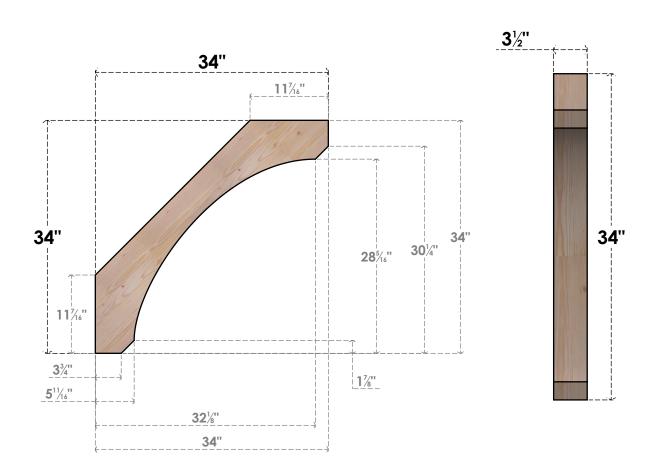

## BRC04X34X34LEC00SDF

3 1/2"W X 34"D X 34"H LEGACY SMOOTH BRACE, DOUGLAS FIR

SIDE

## **FRONT**

**EKENA MILLWORK** 2300 WEST MAIN ST. CLARKSVILLE, TX 75426 TOLL FREE: 866-607-0453 WWW.EKENAMILLWORK.COM