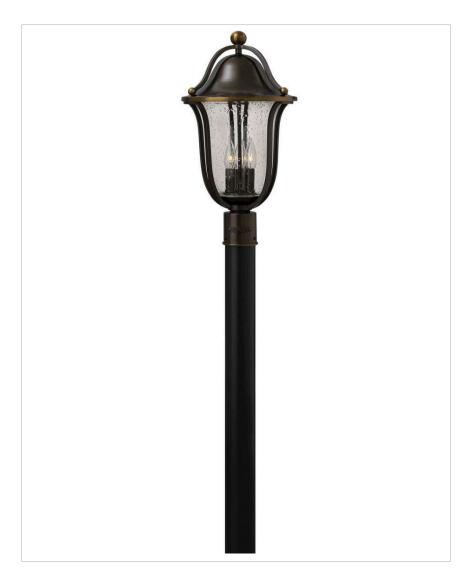

## **BOLLA**

## 26410B

## LARGE POST TOP OR PIER MOUNT LANTERN

The graceful lines of Bolla create a soft elegance, while the solid brass construction and heavy cast ball transitions add to its innovative style.

| DETAILS   |             |
|-----------|-------------|
| FINISH:   | Olde Bronze |
| MATERIAL: | Solid Brass |
| GLASS:    | Clear Seedy |

| DIMENSIONS |       |
|------------|-------|
| WIDTH:     | 11"   |
| HEIGHT:    | 20.5" |
| WEIGHT:    | 7lb   |

| LIGHT SOURCE  |             |
|---------------|-------------|
| LIGHT SOURCE: | Socket      |
| WATTAGE:      | 3-40w Cand. |
| VOLTAGE:      | 120v        |

## PRODUCT DETAILS:

- Suitable for use in wet (outdoor direct rain or sprinkler) locations as defined by NEC and CEC. Meets United States UL Underwriters Laboratories & CSA Canadian Standards Association Product Safety Standards
- 2 year finish warranty
- Sophisticated and streamlined design, durable construction and timeless finish complement any architectural style
- · Rich dark brass finish