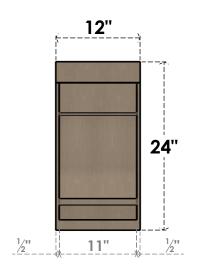

## ITEM NUMBER: CORU12X12X24EMRRCPR

12"W X 12"D X 24"H SERIES 2 WIDE EMERSON ROUGH CEDAR TIMBERTHANE FAUX WOOD CORBEL, PRIMED

## **FRONT PROFILE**