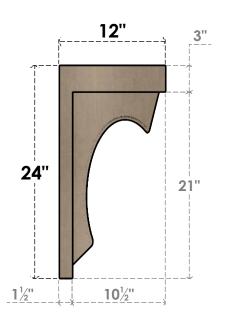

## ITEM NUMBER: CORU12X12X24EMRRCPR

12"W X 12"D X 24"H SERIES 2 WIDE EMERSON ROUGH CEDAR TIMBERTHANE FAUX WOOD CORBEL, PRIMED

## **SIDE PROFILE**