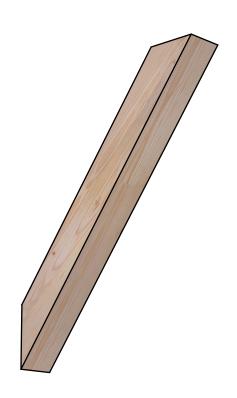

## BRC04X20X26TRA00SDF

3 1/2"W X 20"D X 26"H TRADITIONAL SMOOTH BRACE, DOUGLAS FIR

SIDE