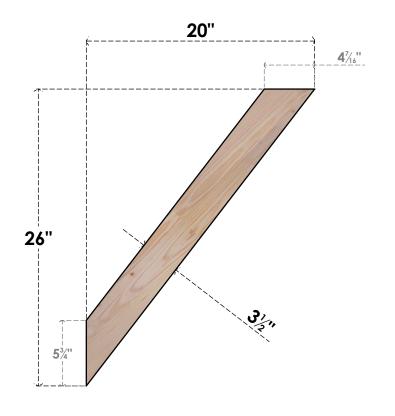

## BRC04X20X26TRA00SDF

3 1/2"W X 20"D X 26"H TRADITIONAL SMOOTH BRACE, DOUGLAS FIR

SIDE