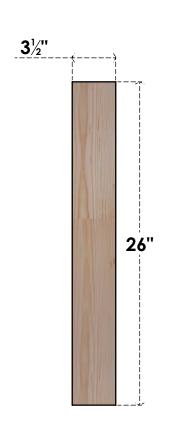

## BRC04X20X26TRA00SDF

3 1/2"W X 20"D X 26"H TRADITIONAL SMOOTH BRACE, DOUGLAS FIR

SIDE

## **FRONT**

**EKENA MILLWORK** 2300 WEST MAIN ST. CLARKSVILLE, TX 75426 TOLL FREE: 866-607-0453 WWW.EKENAMILLWORK.COM