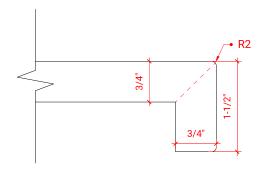

### T042S-L



# **BASE CABINET DIMENSIONS**

42" W x 21.5" D x 34.5" H

# **FEATURES**

- Solid wood frame & plywood panels
- Dovetail drawers and joints
- Soft closing doors & drawers

### HARDWARE FINISHES



### **AVAILABLE COLORS**











### **OVERALL DIMENSIONS**

42.25" W x 22" D x 1.5" H

#### **COUNTERTOP OPTIONS**



Carrara White Quartz CO-042S-L-OVL-CT

### **FEATURES**

- Solid countertop with mitered edges & seams
- Undermount white oval sink
- Pre-drilled for 8" widespread faucet

#### **INCLUDED**

- Countertop
- Matching Backsplash
- Oval Sink

# COUNTERTOP PLAN VIEW



#### **EDGE SIDE VIEW**



### THREE DIMENSIONAL COUNTERTOP VIEW