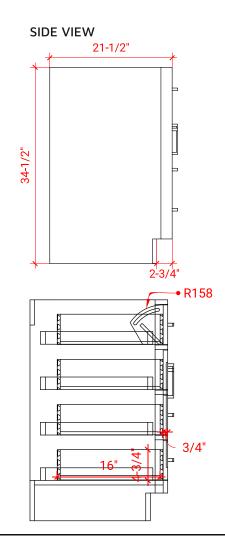

### T042S-L



# **BASE CABINET DIMENSIONS**

42" W x 21.5" D x 34.5" H

# **FEATURES**

- Solid wood frame & plywood panels
- Dovetail drawers and joints
- Soft closing doors & drawers

### HARDWARE FINISHES



### **AVAILABLE COLORS**











### **OVERALL DIMENSIONS**

42.25" W x 22" D x 1.5" H

#### **COUNTERTOP OPTIONS**



Carrara White Quartz CO-042S-L-OVL-CT

### **FEATURES**

- Solid countertop with mitered edges & seams
- Undermount white oval sink
- Pre-drilled for 8" widespread faucet

#### **INCLUDED**

- Countertop
- Matching Backsplash
- Oval Sink

# COUNTERTOP PLAN VIEW



#### **EDGE SIDE VIEW**



### THREE DIMENSIONAL COUNTERTOP VIEW