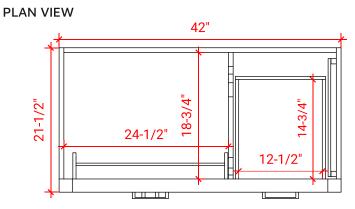

### T042S-L



# **BASE CABINET DIMENSIONS**

42" W x 21.5" D x 34.5" H

# **FEATURES**

- Solid wood frame & plywood panels
- Dovetail drawers and joints
- Soft closing doors & drawers

### HARDWARE FINISHES



### **AVAILABLE COLORS**











### **OVERALL DIMENSIONS**

42.25" W x 22" D x 1.5" H

#### **COUNTERTOP OPTIONS**



Carrara White Quartz CO-042S-L-OVL-CT

### **FEATURES**

- Solid countertop with mitered edges & seams
- Undermount white oval sink
- Pre-drilled for 8" widespread faucet

#### **INCLUDED**

- Countertop
- Matching Backsplash
- Oval Sink

# COUNTERTOP PLAN VIEW



#### **EDGE SIDE VIEW**



### THREE DIMENSIONAL COUNTERTOP VIEW