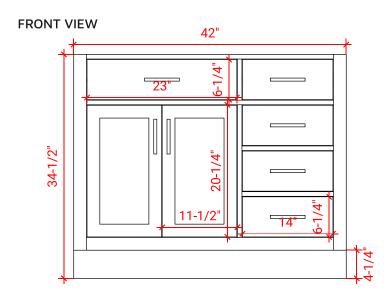

### T042S-L



# **BASE CABINET DIMENSIONS**

42" W x 21.5" D x 34.5" H

# **FEATURES**

- Solid wood frame & plywood panels
- Dovetail drawers and joints
- Soft closing doors & drawers

### HARDWARE FINISHES



### **AVAILABLE COLORS**











### **OVERALL DIMENSIONS**

42.25" W x 22" D x 1.5" H

#### **COUNTERTOP OPTIONS**



Carrara White Quartz CO-042S-L-OVL-CT

### **FEATURES**

- Solid countertop with mitered edges & seams
- Undermount white oval sink
- Pre-drilled for 8" widespread faucet

#### **INCLUDED**

- Countertop
- Matching Backsplash
- Oval Sink

# COUNTERTOP PLAN VIEW



#### **EDGE SIDE VIEW**



### THREE DIMENSIONAL COUNTERTOP VIEW