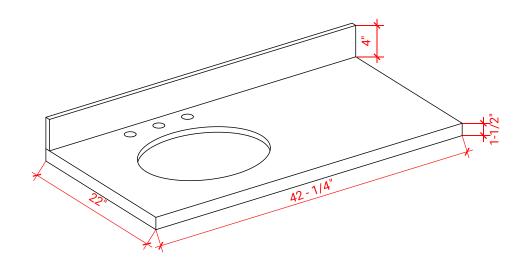

### THREE DIMENSIONAL COUNTERTOP VIEW

### **OVERALL DIMENSIONS**

42.25" W x 22" D x 1.5" H