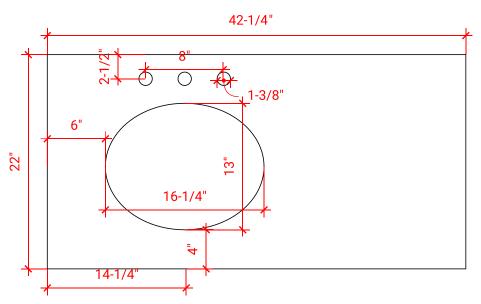

### **OVERALL DIMENSIONS**

42.25" W x 22" D x 1.5" H

#### **COUNTERTOP OPTIONS**

Carrara White Quartz CO-042S-L-OVL-CT

### **FEATURES**

- Solid countertop with mitered edges & seams
- Undermount white oval sink
- Pre-drilled for 8" widespread faucet

#### **INCLUDED**

- Countertop
- Matching Backsplash
- Oval Sink

# COUNTERTOP PLAN VIEW