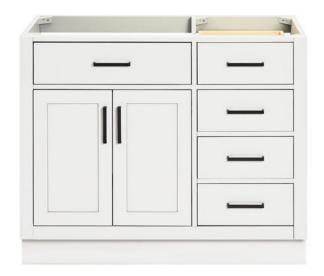

# **BASE CABINET DIMENSIONS**

42" W x 21.5" D x 34.5" H

# **FEATURES**

- Solid wood frame & plywood panels
- Dovetail drawers and joints
- Soft closing doors & drawers