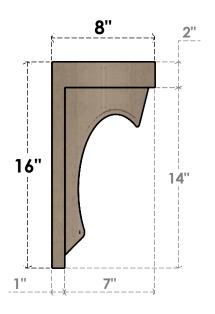

#### ITEM NUMBER: CORU08X08X16EMRRCPR

8"W X 8"D X 16"H SERIES 2 WIDE EMERSON ROUGH CEDAR TIMBERTHANE FAUX WOOD CORBEL, PRIMED

## **SIDE PROFILE**