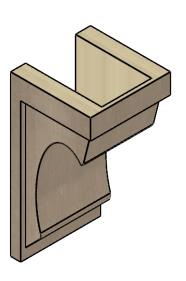

#### ITEM NUMBER: CORU08X08X16EMRRCPR

8"W X 8"D X 16"H SERIES 2 WIDE EMERSON ROUGH CEDAR TIMBERTHANE FAUX WOOD CORBEL, PRIMED

### **ISOMETRIC**

**EKENA MILLWORK** 2300 WEST MAIN ST. CLARKSVILLE, TX 75426 TOLL FREE: 866-607-0453 WWW.EKENAMILLWORK.COM

GENERATED DATE: 01/28/2023

- 1. INSTALLATION TO BE COMPLETED IN ACCORDANCE WITH MANUFACTURER'S SPECIFICATIONS.
  2. DRAWING MAY NOT BE TO SCALE
  3. THIS DRAWING IS INTENDED FOR DESIGN AND PLANNING PURPOSES ONLY.
  4. ALL INFORMATION CONTAINED HEREIN WAS CURRENT AT THE TIME OF DEVELOPMENT BUT MUST BE REVIEWED AND APPROVED BY THE PRODUCT MANUFACTURER TO BE CONSIDERED ACCURATE.
- 5. TIMBERTHANE ARCHITECTURAL PRODUCTS ARE MADE FROM HIGH DENSITY URETHANE AND COME FACTORY PRIMED