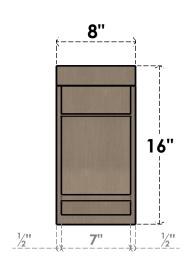

#### ITEM NUMBER: CORU08X08X16EMRRCPR

8"W X 8"D X 16"H SERIES 2 WIDE EMERSON ROUGH CEDAR TIMBERTHANE FAUX WOOD CORBEL, PRIMED

# **FRONT PROFILE**