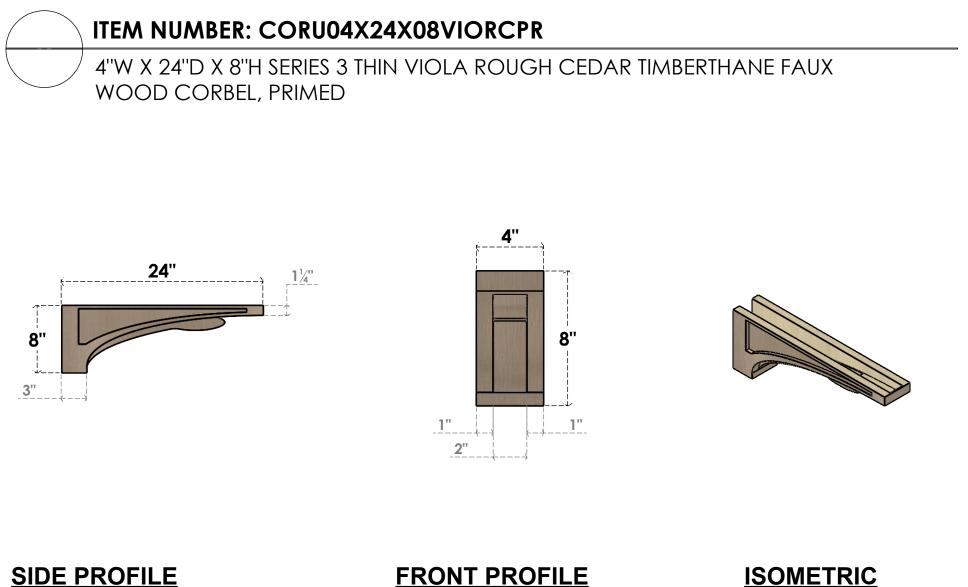

## **FRONT PROFILE**

## **ISOMETRIC**

**GENERATED DATE : 01/28/2023** 

## WORK

**EKENA MILLWORK** 2300 WEST MAIN ST. CLARKSVILLE, TX 75426 TOLL FREE: 866-607-0453 WWW.EKENAMILLWORK.COM 1. INSTALLATION TO BE COMPLETED IN ACCORDANCE WITH MANUFACTURER'S SPECIFICATIONS.

NOTES

 DRAWING MAY NOT BE TO SCALE
THIS DRAWING IS INTENDED FOR DESIGN AND PLANNING PURPOSES ONLY.
ALL INFORMATION CONTAINED HEREIN WAS CURRENT AT THE TIME OF DEVELOPMENT BUT MUST BE REVIEWED AND APPROVED BY THE PRODUCT MANUFACTURER TO BE CONSIDERED ACCURATE.