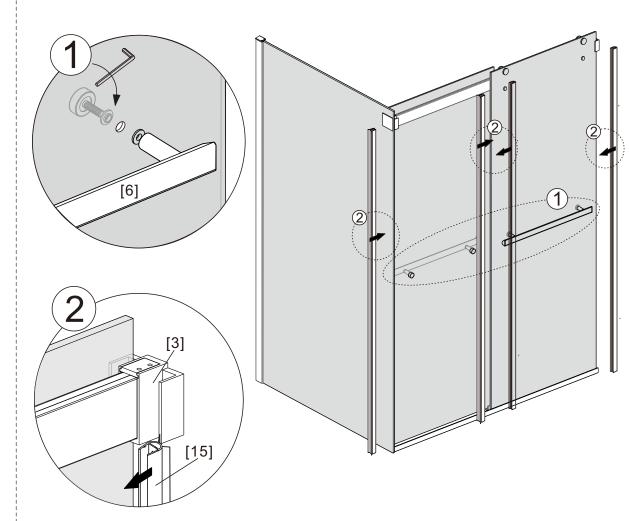

- [12] 1xScrew Cover Cap
- [13] 1xBottom Horizontal Rail
- [14] 2xCover Caps
- [15] 4xDoor Side Gaskets
- [16] 1xDoor Panel
- [17] 2xScrew ST4x16
- [18] 1xProfile Cover
- [19] 1xWall Post
- [20] 4xScrews ST4x35
- [21] 1xSealing
- [22] 1xSide Panel
- [23] 1xFirmware

## Box Contents:

| 1xInstallation                                        |          |          |          |
|-------------------------------------------------------|----------|----------|----------|
| Instruction.                                          |          |          |          |
| [1] 7xWall Plugs.                                     | <b>-</b> |          | 000000   |
| [2] 2xScrews ST4x35.                                  | <b>→</b> |          |          |
| [3] 2xWall Connectors.                                |          |          |          |
| [4] 2xTop Wheels.                                     | <b>-</b> |          |          |
| [5] 1xDoor Panel.                                     | -        |          |          |
| [6] 2xHandle Sets.                                    | -        |          |          |
| [7] 2xAnti-collision Components.                      | <b>→</b> |          |          |
| [8] 2xTop Rollers.                                    | <b>→</b> |          | <b>6</b> |
| [9] 1xTop Horizontal Rail.                            | -        |          |          |
| [10] 1xDoor Guider.                                   |          |          |          |
| [11] 1xScrew ST4x25.                                  | <b>—</b> |          |          |
| [12] 1xScrew Cover Cap. [13] 1xBottom Horizontal Rail | <u> </u> |          |          |
| [14] 2xCover Caps.                                    |          |          | 44       |
| [15] 4xDoor Side Gaskets.                             | <b>→</b> |          |          |
| [16] 1xDoor Panel.                                    | -        |          |          |
| [17] 2xScrews ST4x16.<br>[18] 1xProfile Cover.        | -        |          |          |
| [19] 1xWall Post.                                     | -        | <u> </u> |          |
| [20] 4xScrews ST4x35.                                 | -        |          |          |
| [21] 1xSealing.                                       | <b>-</b> | [222     |          |
| [22] 1xSide Panel.                                    | <b>→</b> |          |          |
| [23] 1xFirmware.                                      | <b>→</b> |          |          |
| Wrenchs.                                              | <b>→</b> |          |          |