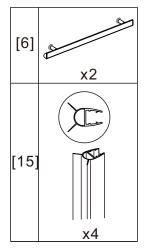

- [12] 1xScrew Cover Cap
- [13] 1xBottom Horizontal Rail
- [14] 2xCover Caps
- [15] 4xDoor Side Gaskets
- [16] 1xDoor Panel
- [17] 2xScrew ST4x16
- [18] 1xProfile Cover
- [19] 1xWall Post
- [20] 4xScrews ST4x35
- [21] 1xSealing
- [22] 1xSide Panel
- [23] 1xFirmware

## Box Contents:

| 1xInstallation                                        |          |          |          |
|-------------------------------------------------------|----------|----------|----------|
| Instruction.                                          |          |          |          |
| [1] 7xWall Plugs.                                     | <b>-</b> |          | 000000   |
| [2] 2xScrews ST4x35.                                  | <b>→</b> |          |          |
| [3] 2xWall Connectors.                                |          |          |          |
| [4] 2xTop Wheels.                                     | <b>-</b> |          |          |
| [5] 1xDoor Panel.                                     | -        |          |          |
| [6] 2xHandle Sets.                                    | -        |          |          |
| [7] 2xAnti-collision Components.                      | <b>→</b> |          |          |
| [8] 2xTop Rollers.                                    | <b>→</b> |          | <b>6</b> |
| [9] 1xTop Horizontal Rail.                            | -        |          |          |
| [10] 1xDoor Guider.                                   |          |          |          |
| [11] 1xScrew ST4x25.                                  | <b>—</b> |          |          |
| [12] 1xScrew Cover Cap. [13] 1xBottom Horizontal Rail | <u> </u> |          |          |
| [14] 2xCover Caps.                                    |          |          | 44       |
| [15] 4xDoor Side Gaskets.                             | <b>→</b> |          |          |
| [16] 1xDoor Panel.                                    | -        |          |          |
| [17] 2xScrews ST4x16.<br>[18] 1xProfile Cover.        | -        |          |          |
| [19] 1xWall Post.                                     | -        | <u> </u> |          |
| [20] 4xScrews ST4x35.                                 | -        |          |          |
| [21] 1xSealing.                                       | <b>-</b> | [222     |          |
| [22] 1xSide Panel.                                    | <b>→</b> |          |          |
| [23] 1xFirmware.                                      | <b>→</b> |          |          |
| Wrenchs.                                              | <b>→</b> |          |          |