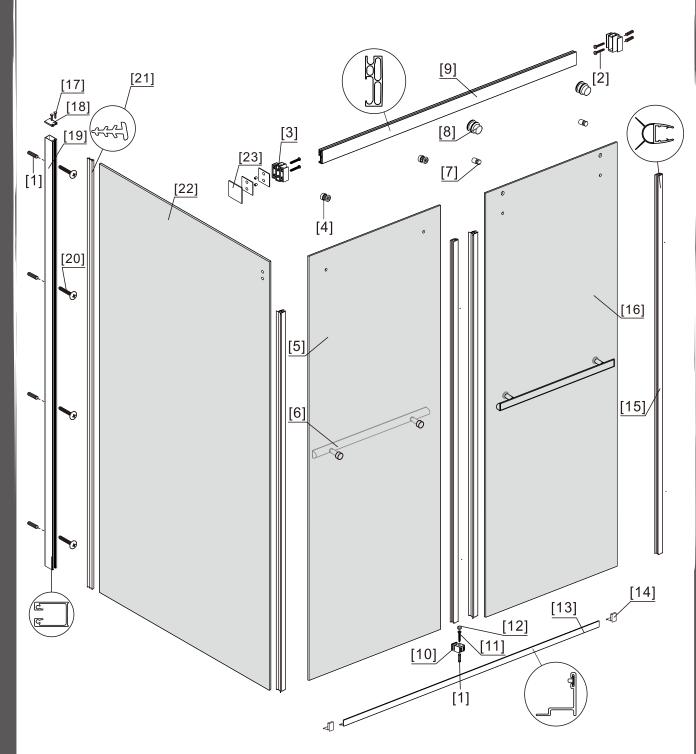

- [12] 1xScrew Cover Cap
- [13] 1xBottom Horizontal Rail
- [14] 2xCover Caps
- [15] 4xDoor Side Gaskets
- [16] 1xDoor Panel
- [17] 2xScrew ST4x16
- [18] 1xProfile Cover
- [19] 1xWall Post
- [20] 4xScrews ST4x35
- [21] 1xSealing
- [22] 1xSide Panel
- [23] 1xFirmware

## Box Contents:

| 1xInstallation                                        |          |          |          |
|-------------------------------------------------------|----------|----------|----------|
| Instruction.                                          |          |          |          |
| [1] 7xWall Plugs.                                     | <b>-</b> |          | 000000   |
| [2] 2xScrews ST4x35.                                  | <b>→</b> |          |          |
| [3] 2xWall Connectors.                                |          |          |          |
| [4] 2xTop Wheels.                                     | <b>-</b> |          |          |
| [5] 1xDoor Panel.                                     | -        |          |          |
| [6] 2xHandle Sets.                                    | -        |          |          |
| [7] 2xAnti-collision Components.                      | <b>→</b> |          |          |
| [8] 2xTop Rollers.                                    | <b>→</b> |          | <b>6</b> |
| [9] 1xTop Horizontal Rail.                            | -        |          |          |
| [10] 1xDoor Guider.                                   |          |          |          |
| [11] 1xScrew ST4x25.                                  | <b>—</b> |          |          |
| [12] 1xScrew Cover Cap. [13] 1xBottom Horizontal Rail | <u> </u> |          |          |
| [14] 2xCover Caps.                                    |          |          | 44       |
| [15] 4xDoor Side Gaskets.                             | <b>→</b> |          |          |
| [16] 1xDoor Panel.                                    | -        |          |          |
| [17] 2xScrews ST4x16.<br>[18] 1xProfile Cover.        | -        |          |          |
| [19] 1xWall Post.                                     | -        | <u> </u> |          |
| [20] 4xScrews ST4x35.                                 | -        |          |          |
| [21] 1xSealing.                                       | <b>-</b> | [222     |          |
| [22] 1xSide Panel.                                    | <b>→</b> |          |          |
| [23] 1xFirmware.                                      | <b>→</b> |          |          |
| Wrenchs.                                              | <b>→</b> |          |          |