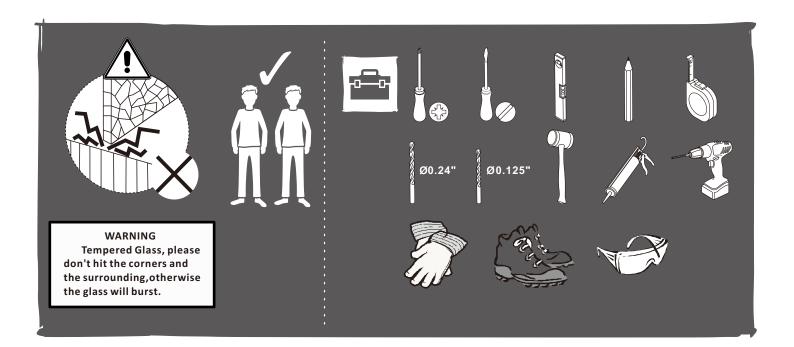

### Notes: Safety glass can not be re-worked.

Please read these instructions carefully before start of installation.

Special care should be taken when drilling walls to avoid hidden pipes or electrical cables. Note: This product is heavy and may require two people to install.