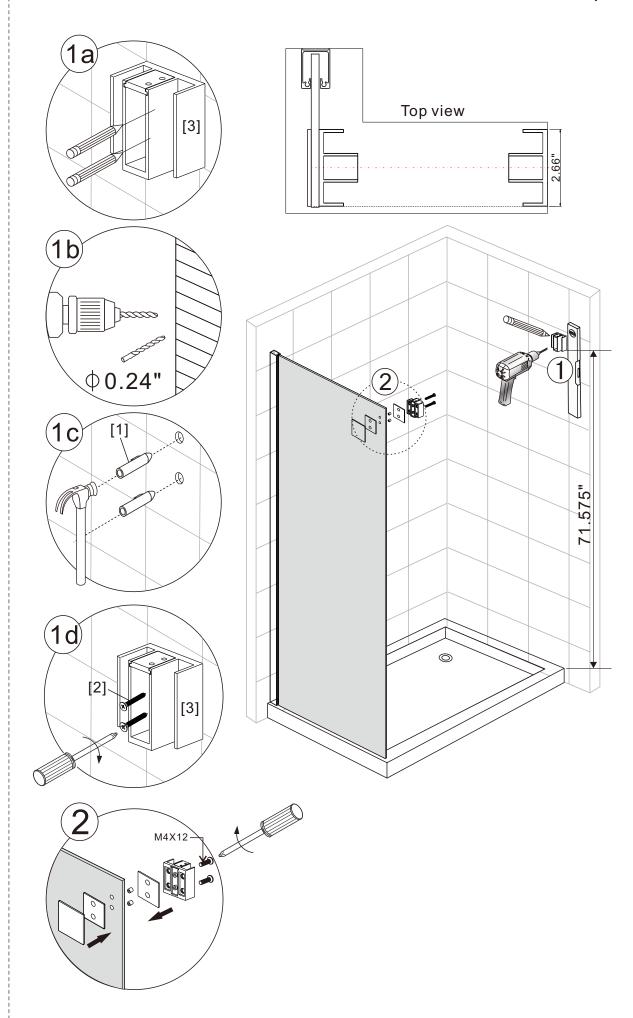

### Notes: Safety glass can not be re-worked.

Please read these instructions carefully before start of installation.

Special care should be taken when drilling walls to avoid hidden pipes or electrical cables. Note: This product is heavy and may require two people to install.