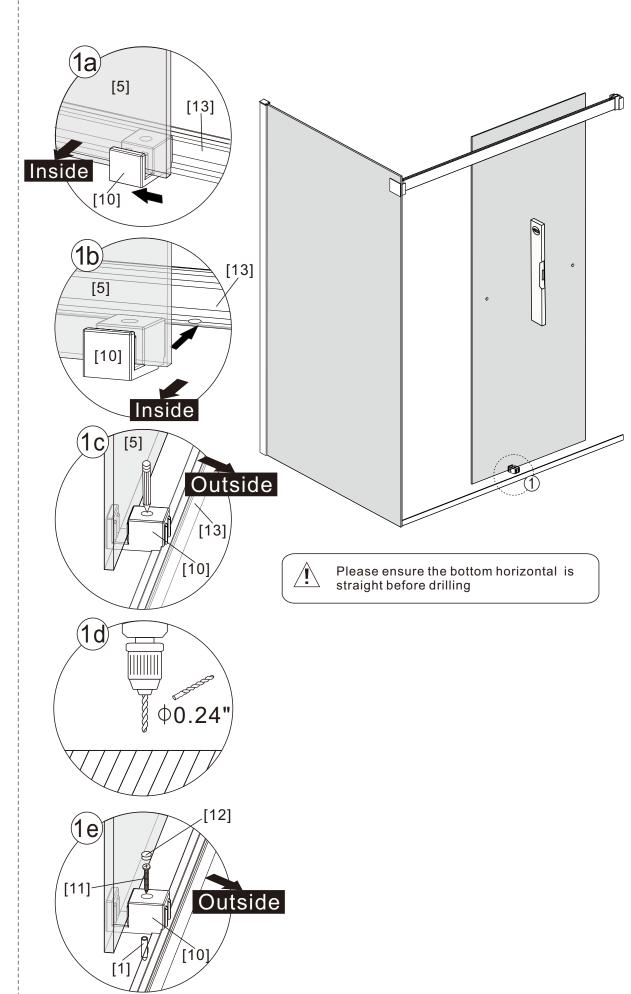

- [12] 1xScrew Cover Cap
- [13] 1xBottom Horizontal Rail
- [14] 2xCover Caps
- [15] 4xDoor Side Gaskets
- [16] 1xDoor Panel
- [17] 2xScrew ST4x16
- [18] 1xProfile Cover
- [19] 1xWall Post
- [20] 4xScrews ST4x35
- [21] 1xSealing
- [22] 1xSide Panel
- [23] 1xFirmware

## Box Contents:

| 1xInstallation                                        |          |          |          |
|-------------------------------------------------------|----------|----------|----------|
| Instruction.                                          |          |          |          |
| [1] 7xWall Plugs.                                     | <b>-</b> |          | 000000   |
| [2] 2xScrews ST4x35.                                  | <b>→</b> |          |          |
| [3] 2xWall Connectors.                                |          |          |          |
| [4] 2xTop Wheels.                                     | <b>-</b> |          |          |
| [5] 1xDoor Panel.                                     | -        |          |          |
| [6] 2xHandle Sets.                                    | -        |          |          |
| [7] 2xAnti-collision Components.                      | <b>→</b> |          |          |
| [8] 2xTop Rollers.                                    | <b>→</b> |          | <b>6</b> |
| [9] 1xTop Horizontal Rail.                            | -        |          |          |
| [10] 1xDoor Guider.                                   |          |          |          |
| [11] 1xScrew ST4x25.                                  | <b>—</b> |          |          |
| [12] 1xScrew Cover Cap. [13] 1xBottom Horizontal Rail | <u> </u> |          |          |
| [14] 2xCover Caps.                                    |          |          | 44       |
| [15] 4xDoor Side Gaskets.                             | <b>→</b> |          |          |
| [16] 1xDoor Panel.                                    | -        |          |          |
| [17] 2xScrews ST4x16.<br>[18] 1xProfile Cover.        | -        |          |          |
| [19] 1xWall Post.                                     | -        | <u> </u> |          |
| [20] 4xScrews ST4x35.                                 | -        |          |          |
| [21] 1xSealing.                                       | <b>-</b> | [222     |          |
| [22] 1xSide Panel.                                    | <b>→</b> |          |          |
| [23] 1xFirmware.                                      | <b>→</b> |          |          |
| Wrenchs.                                              | <b>→</b> |          |          |

Please ensure the bottom horizontal is straight before the silicone sealant to cure fully

 Do not use the shower enclosure for at least 24 hour in order to allow the silicone sealant to cure fully.