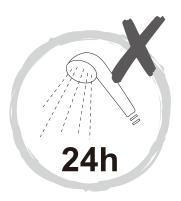

Please ensure the bottom horizontal is straight before the silicone sealant to cure fully

 Do not use the shower enclosure for at least 24 hour in order to allow the silicone sealant to cure fully.