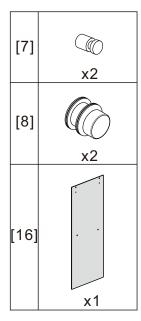

- [12] 1xScrew Cover Cap
- [13] 1xBottom Horizontal Rail
- [14] 2xCover Caps
- [15] 4xDoor Side Gaskets
- [16] 1xDoor Panel
- [17] 2xScrew ST4x16
- [18] 1xProfile Cover
- [19] 1xWall Post
- [20] 4xScrews ST4x35
- [21] 1xSealing
- [22] 1xSide Panel
- [23] 1xFirmware

## Box Contents:

| 1xInstallation                                        |          |          |          |
|-------------------------------------------------------|----------|----------|----------|
| Instruction.                                          |          |          |          |
| [1] 7xWall Plugs.                                     | <b>-</b> |          | 000000   |
| [2] 2xScrews ST4x35.                                  | <b>→</b> |          |          |
| [3] 2xWall Connectors.                                |          |          |          |
| [4] 2xTop Wheels.                                     | <b>-</b> |          |          |
| [5] 1xDoor Panel.                                     | -        |          |          |
| [6] 2xHandle Sets.                                    | -        |          |          |
| [7] 2xAnti-collision Components.                      | <b>→</b> |          |          |
| [8] 2xTop Rollers.                                    | <b>→</b> |          | <b>6</b> |
| [9] 1xTop Horizontal Rail.                            | -        |          |          |
| [10] 1xDoor Guider.                                   |          |          |          |
| [11] 1xScrew ST4x25.                                  | <b>—</b> |          |          |
| [12] 1xScrew Cover Cap. [13] 1xBottom Horizontal Rail | <u> </u> |          |          |
| [14] 2xCover Caps.                                    |          |          | 44       |
| [15] 4xDoor Side Gaskets.                             | <b>→</b> |          |          |
| [16] 1xDoor Panel.                                    | -        |          |          |
| [17] 2xScrews ST4x16.<br>[18] 1xProfile Cover.        | -        |          |          |
| [19] 1xWall Post.                                     | -        | <u> </u> |          |
| [20] 4xScrews ST4x35.                                 | -        |          |          |
| [21] 1xSealing.                                       | <b>-</b> | [222     |          |
| [22] 1xSide Panel.                                    | <b>→</b> |          |          |
| [23] 1xFirmware.                                      | <b>→</b> |          |          |
| Wrenchs.                                              | <b>→</b> |          |          |