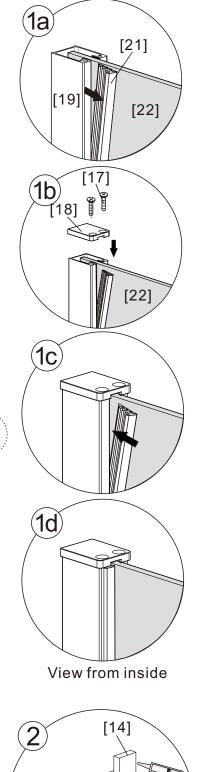

- [12] 1xScrew Cover Cap
- [13] 1xBottom Horizontal Rail
- [14] 2xCover Caps
- [15] 4xDoor Side Gaskets
- [16] 1xDoor Panel
- [17] 2xScrew ST4x16
- [18] 1xProfile Cover
- [19] 1xWall Post
- [20] 4xScrews ST4x35
- [21] 1xSealing
- [22] 1xSide Panel
- [23] 1xFirmware

## Box Contents:

| 1xInstallation                                        |          |          |          |
|-------------------------------------------------------|----------|----------|----------|
| Instruction.                                          |          |          |          |
| [1] 7xWall Plugs.                                     | <b>-</b> |          | 000000   |
| [2] 2xScrews ST4x35.                                  | <b>→</b> |          |          |
| [3] 2xWall Connectors.                                |          |          |          |
| [4] 2xTop Wheels.                                     | <b>-</b> |          |          |
| [5] 1xDoor Panel.                                     | -        |          |          |
| [6] 2xHandle Sets.                                    | -        |          |          |
| [7] 2xAnti-collision Components.                      | <b>→</b> |          |          |
| [8] 2xTop Rollers.                                    | <b>→</b> |          | <b>6</b> |
| [9] 1xTop Horizontal Rail.                            | -        |          |          |
| [10] 1xDoor Guider.                                   |          |          |          |
| [11] 1xScrew ST4x25.                                  | <b>—</b> |          |          |
| [12] 1xScrew Cover Cap. [13] 1xBottom Horizontal Rail | <u> </u> |          |          |
| [14] 2xCover Caps.                                    |          |          | 44       |
| [15] 4xDoor Side Gaskets.                             | <b>→</b> |          |          |
| [16] 1xDoor Panel.                                    | -        |          |          |
| [17] 2xScrews ST4x16.<br>[18] 1xProfile Cover.        | -        |          |          |
| [19] 1xWall Post.                                     | -        | <u> </u> |          |
| [20] 4xScrews ST4x35.                                 | -        |          |          |
| [21] 1xSealing.                                       | <b>-</b> | [222     |          |
| [22] 1xSide Panel.                                    | <b>→</b> |          |          |
| [23] 1xFirmware.                                      | <b>→</b> |          |          |
| Wrenchs.                                              | <b>→</b> |          |          |