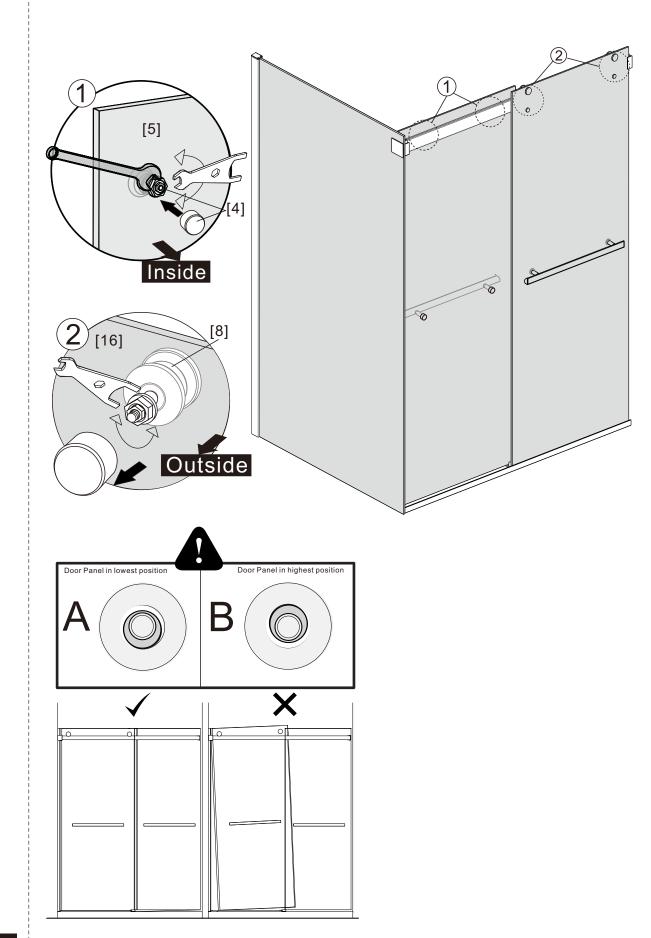

### Notes: Safety glass can not be re-worked.

Please read these instructions carefully before start of installation.

Special care should be taken when drilling walls to avoid hidden pipes or electrical cables. Note: This product is heavy and may require two people to install.