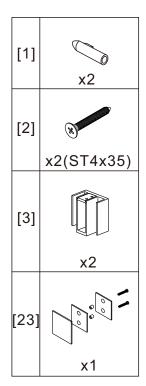

Glass cleaners can be used but with caution, if in doubt contact the manufacturer of the cleaner in question.

Please keep these instructions for aftercare and customer service details.

- [1] 7xWall Plugs
- [2] 2xScrews ST4x35
- [3] 2xWall Connectors
- [4] 2xTop Wheels
- [5] 1xDoor Panel
- [6] 2xHandle Sets
- [7] 2xAnti-collision Components
- [8] 2xTop Rollers
- [9] 1xTop Horizontal Rail
- [10] 1xDoor Guider
- [11] 1xScrew ST4x25

- [12] 1xScrew Cover Cap
- [13] 1xBottom Horizontal Rail
- [14] 2xCover Caps
- [15] 4xDoor Side Gaskets
- [16] 1xDoor Panel
- [17] 2xScrew ST4x16
- [18] 1xProfile Cover
- [19] 1xWall Post
- [20] 4xScrews ST4x35
- [21] 1xSealing
- [22] 1xSide Panel
- [23] 1xFirmware

## Box Contents:

| 1xInstallation                                        |          |          |          |
|-------------------------------------------------------|----------|----------|----------|
| Instruction.                                          |          |          |          |
| [1] 7xWall Plugs.                                     | <b>-</b> |          | 000000   |
| [2] 2xScrews ST4x35.                                  | <b>→</b> |          |          |
| [3] 2xWall Connectors.                                |          |          |          |
| [4] 2xTop Wheels.                                     | <b>-</b> |          |          |
| [5] 1xDoor Panel.                                     | -        |          |          |
| [6] 2xHandle Sets.                                    | -        |          |          |
| [7] 2xAnti-collision Components.                      | <b>→</b> |          |          |
| [8] 2xTop Rollers.                                    | <b>→</b> |          | <b>6</b> |
| [9] 1xTop Horizontal Rail.                            | -        |          |          |
| [10] 1xDoor Guider.                                   |          |          |          |
| [11] 1xScrew ST4x25.                                  | <b>—</b> |          |          |
| [12] 1xScrew Cover Cap. [13] 1xBottom Horizontal Rail | <u> </u> |          |          |
| [14] 2xCover Caps.                                    |          |          | 44       |
| [15] 4xDoor Side Gaskets.                             | <b>→</b> |          |          |
| [16] 1xDoor Panel.                                    | -        |          |          |
| [17] 2xScrews ST4x16.<br>[18] 1xProfile Cover.        | -        |          |          |
| [19] 1xWall Post.                                     | -        | <u> </u> |          |
| [20] 4xScrews ST4x35.                                 | -        |          |          |
| [21] 1xSealing.                                       | <b>-</b> | [222     |          |
| [22] 1xSide Panel.                                    | <b>→</b> |          |          |
| [23] 1xFirmware.                                      | <b>→</b> |          |          |
| Wrenchs.                                              | <b>→</b> |          |          |