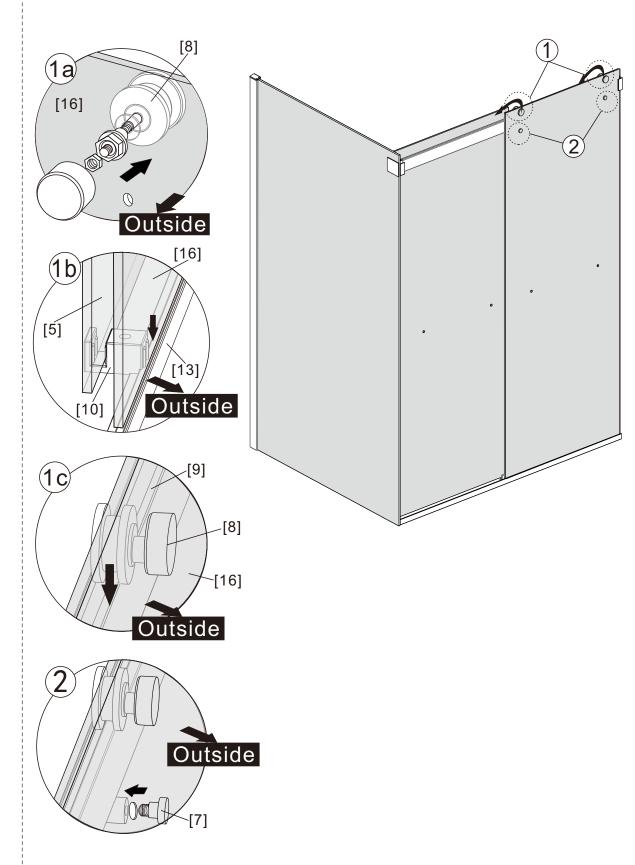

- [12] 1xScrew Cover Cap
- [13] 1xBottom Horizontal Rail
- [14] 2xCover Caps
- [15] 4xDoor Side Gaskets
- [16] 1xDoor Panel
- [17] 2xScrew ST4x16
- [18] 1xProfile Cover
- [19] 1xWall Post
- [20] 4xScrews ST4x35
- [21] 1xSealing
- [22] 1xSide Panel
- [23] 1xFirmware

## Box Contents:

| 1xInstallation                                        |          |          |          |
|-------------------------------------------------------|----------|----------|----------|
| Instruction.                                          |          |          |          |
| [1] 7xWall Plugs.                                     | <b>-</b> |          | 000000   |
| [2] 2xScrews ST4x35.                                  | <b>→</b> |          |          |
| [3] 2xWall Connectors.                                |          |          |          |
| [4] 2xTop Wheels.                                     | <b>-</b> |          |          |
| [5] 1xDoor Panel.                                     | -        |          |          |
| [6] 2xHandle Sets.                                    | -        |          |          |
| [7] 2xAnti-collision Components.                      | <b>→</b> |          |          |
| [8] 2xTop Rollers.                                    | <b>→</b> |          | <b>6</b> |
| [9] 1xTop Horizontal Rail.                            | -        |          |          |
| [10] 1xDoor Guider.                                   |          |          |          |
| [11] 1xScrew ST4x25.                                  | <b>—</b> |          |          |
| [12] 1xScrew Cover Cap. [13] 1xBottom Horizontal Rail | <u> </u> |          |          |
| [14] 2xCover Caps.                                    |          |          | 44       |
| [15] 4xDoor Side Gaskets.                             | <b>→</b> |          |          |
| [16] 1xDoor Panel.                                    | -        |          |          |
| [17] 2xScrews ST4x16.<br>[18] 1xProfile Cover.        | -        |          |          |
| [19] 1xWall Post.                                     | -        | <u> </u> |          |
| [20] 4xScrews ST4x35.                                 | -        |          |          |
| [21] 1xSealing.                                       | <b>-</b> | [222     |          |
| [22] 1xSide Panel.                                    | <b>→</b> |          |          |
| [23] 1xFirmware.                                      | <b>→</b> |          |          |
| Wrenchs.                                              | <b>→</b> |          |          |