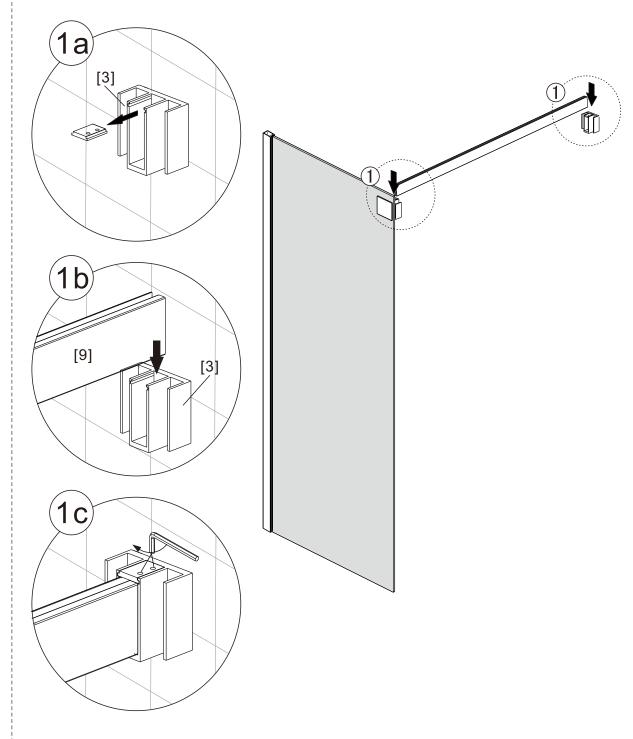

### Notes: Safety glass can not be re-worked.

Please read these instructions carefully before start of installation.

Special care should be taken when drilling walls to avoid hidden pipes or electrical cables. Note: This product is heavy and may require two people to install.