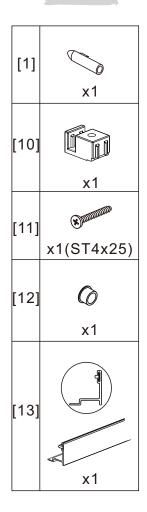

- [12] 1xScrew Cover Cap
- [13] 1xBottom Horizontal Rail
- [14] 2xCover Caps
- [15] 4xDoor Side Gaskets
- [16] 1xDoor Panel
- [17] 2xScrew ST4x16
- [18] 1xProfile Cover
- [19] 1xWall Post
- [20] 4xScrews ST4x35
- [21] 1xSealing
- [22] 1xSide Panel
- [23] 1xFirmware

## Box Contents:

| 1xInstallation                                        |          |          |          |
|-------------------------------------------------------|----------|----------|----------|
| Instruction.                                          |          |          |          |
| [1] 7xWall Plugs.                                     | <b>-</b> |          | 000000   |
| [2] 2xScrews ST4x35.                                  | <b>→</b> |          |          |
| [3] 2xWall Connectors.                                |          |          |          |
| [4] 2xTop Wheels.                                     | <b>-</b> |          |          |
| [5] 1xDoor Panel.                                     | -        |          |          |
| [6] 2xHandle Sets.                                    | -        |          |          |
| [7] 2xAnti-collision Components.                      | <b>→</b> |          |          |
| [8] 2xTop Rollers.                                    | <b>→</b> |          | <b>6</b> |
| [9] 1xTop Horizontal Rail.                            | -        |          |          |
| [10] 1xDoor Guider.                                   |          |          |          |
| [11] 1xScrew ST4x25.                                  | <b>—</b> |          |          |
| [12] 1xScrew Cover Cap. [13] 1xBottom Horizontal Rail | <u> </u> |          |          |
| [14] 2xCover Caps.                                    |          |          | 44       |
| [15] 4xDoor Side Gaskets.                             | <b>→</b> |          |          |
| [16] 1xDoor Panel.                                    | -        |          |          |
| [17] 2xScrews ST4x16.<br>[18] 1xProfile Cover.        | -        |          |          |
| [19] 1xWall Post.                                     | -        | <u> </u> |          |
| [20] 4xScrews ST4x35.                                 | -        |          |          |
| [21] 1xSealing.                                       | <b>-</b> | [222     |          |
| [22] 1xSide Panel.                                    | <b>→</b> |          |          |
| [23] 1xFirmware.                                      | <b>→</b> |          |          |
| Wrenchs.                                              | <b>→</b> |          |          |