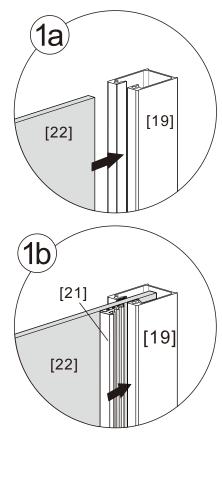

- [12] 1xScrew Cover Cap
- [13] 1xBottom Horizontal Rail
- [14] 2xCover Caps
- [15] 4xDoor Side Gaskets
- [16] 1xDoor Panel
- [17] 2xScrew ST4x16
- [18] 1xProfile Cover
- [19] 1xWall Post
- [20] 4xScrews ST4x35
- [21] 1xSealing
- [22] 1xSide Panel
- [23] 1xFirmware