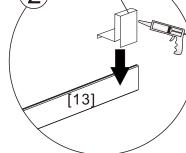

- [12] 1xScrew Cover Cap
- [13] 1xBottom Horizontal Rail
- [14] 2xCover Caps
- [15] 4xDoor Side Gaskets
- [16] 1xDoor Panel
- [17] 2xScrew ST4x16
- [18] 1xProfile Cover
- [19] 1xWall Post
- [20] 4xScrews ST4x35
- [21] 1xSealing
- [22] 1xSide Panel
- [23] 1xFirmware

## Box Contents:

| 1xInstallation                                        |          |          |          |
|-------------------------------------------------------|----------|----------|----------|
| Instruction.                                          |          |          |          |
| [1] 7xWall Plugs.                                     | <b>-</b> |          | 000000   |
| [2] 2xScrews ST4x35.                                  | <b>→</b> |          |          |
| [3] 2xWall Connectors.                                |          |          |          |
| [4] 2xTop Wheels.                                     | <b>-</b> |          |          |
| [5] 1xDoor Panel.                                     | -        |          |          |
| [6] 2xHandle Sets.                                    | -        |          |          |
| [7] 2xAnti-collision Components.                      | <b>→</b> |          |          |
| [8] 2xTop Rollers.                                    | <b>→</b> |          | <b>6</b> |
| [9] 1xTop Horizontal Rail.                            | -        |          |          |
| [10] 1xDoor Guider.                                   |          |          |          |
| [11] 1xScrew ST4x25.                                  | <b>—</b> |          |          |
| [12] 1xScrew Cover Cap. [13] 1xBottom Horizontal Rail | <u> </u> |          |          |
| [14] 2xCover Caps.                                    |          |          | 44       |
| [15] 4xDoor Side Gaskets.                             | <b>→</b> |          |          |
| [16] 1xDoor Panel.                                    | -        |          |          |
| [17] 2xScrews ST4x16.<br>[18] 1xProfile Cover.        | -        |          |          |
| [19] 1xWall Post.                                     | -        | <u> </u> |          |
| [20] 4xScrews ST4x35.                                 | -        |          |          |
| [21] 1xSealing.                                       | <b>-</b> | [222     |          |
| [22] 1xSide Panel.                                    | <b>→</b> |          |          |
| [23] 1xFirmware.                                      | <b>→</b> |          |          |
| Wrenchs.                                              | <b>→</b> |          |          |

Please ensure the bottom horizontal is straight before the silicone sealant to cure fully

 Do not use the shower enclosure for at least 24 hour in order to allow the silicone sealant to cure fully.