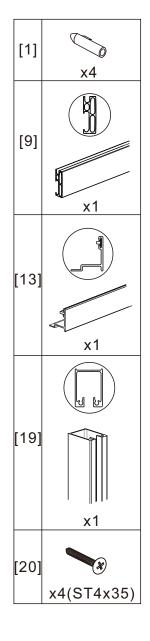

- [12] 1xScrew Cover Cap
- [13] 1xBottom Horizontal Rail
- [14] 2xCover Caps
- [15] 4xDoor Side Gaskets
- [16] 1xDoor Panel
- [17] 2xScrew ST4x16
- [18] 1xProfile Cover
- [19] 1xWall Post
- [20] 4xScrews ST4x35
- [21] 1xSealing
- [22] 1xSide Panel
- [23] 1xFirmware

## Box Contents:

| 1xInstallation                                        |          |          |          |
|-------------------------------------------------------|----------|----------|----------|
| Instruction.                                          |          |          |          |
| [1] 7xWall Plugs.                                     | <b>-</b> |          | 000000   |
| [2] 2xScrews ST4x35.                                  | <b>→</b> |          |          |
| [3] 2xWall Connectors.                                |          |          |          |
| [4] 2xTop Wheels.                                     | <b>-</b> |          |          |
| [5] 1xDoor Panel.                                     | -        |          |          |
| [6] 2xHandle Sets.                                    | -        |          |          |
| [7] 2xAnti-collision Components.                      | <b>→</b> |          |          |
| [8] 2xTop Rollers.                                    | <b>→</b> |          | <b>6</b> |
| [9] 1xTop Horizontal Rail.                            | -        |          |          |
| [10] 1xDoor Guider.                                   |          |          |          |
| [11] 1xScrew ST4x25.                                  | <b>—</b> |          |          |
| [12] 1xScrew Cover Cap. [13] 1xBottom Horizontal Rail | <u> </u> |          |          |
| [14] 2xCover Caps.                                    |          |          | 44       |
| [15] 4xDoor Side Gaskets.                             | <b>→</b> |          |          |
| [16] 1xDoor Panel.                                    | -        |          |          |
| [17] 2xScrews ST4x16.<br>[18] 1xProfile Cover.        | -        |          |          |
| [19] 1xWall Post.                                     | -        | <u> </u> |          |
| [20] 4xScrews ST4x35.                                 | -        |          |          |
| [21] 1xSealing.                                       | <b>-</b> | [222     |          |
| [22] 1xSide Panel.                                    | <b>→</b> |          |          |
| [23] 1xFirmware.                                      | <b>→</b> |          |          |
| Wrenchs.                                              | <b>→</b> |          |          |