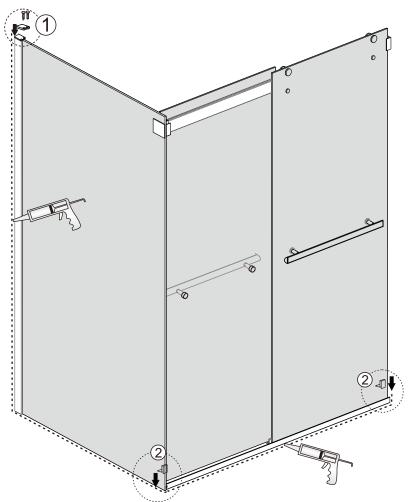

Please ensure the bottom horizontal is straight before the silicone sealant to cure fully

 Do not use the shower enclosure for at least 24 hour in order to allow the silicone sealant to cure fully.