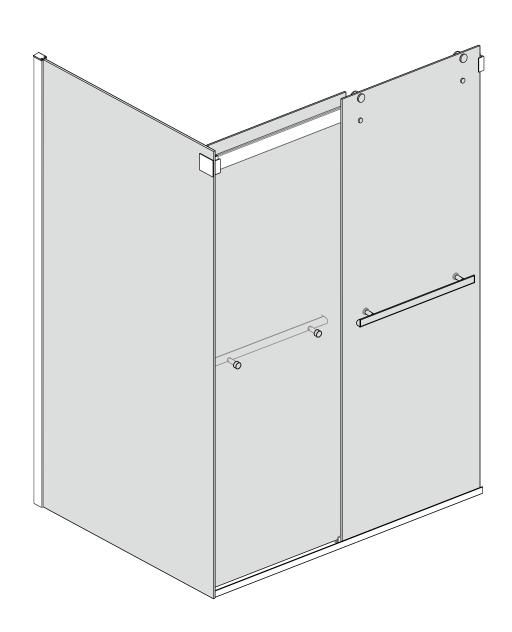

301048+36P-PC/301048+36P-MB/301048+36P-BN/301048+36P-BG 301056+36P-PC/301056+36P-MB/301056+36P-BN/301056+36P-BG 301060+36P-PC/301060+36P-MB/301060+36P-BN/301060+36P-BG 301064+36P-PC/301064+36P-MB/301064+36P-BN/301068+36P-BG 301068+36P-PC/301068+36P-MB/301068+36P-BN/301068+36P-BG