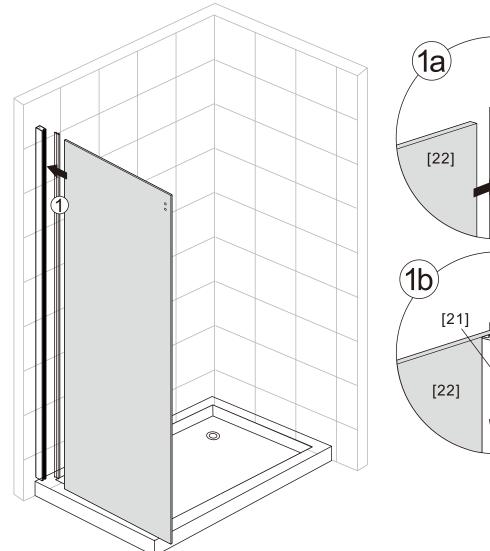

- [12] 1xScrew Cover Cap
- [13] 1xBottom Horizontal Rail
- [14] 2xCover Caps
- [15] 4xDoor Side Gaskets
- [16] 1xDoor Panel
- [17] 2xScrew ST4x16
- [18] 1xProfile Cover
- [19] 1xWall Post
- [20] 4xScrews ST4x35
- [21] 1xSealing
- [22] 1xSide Panel
- [23] 1xFirmware