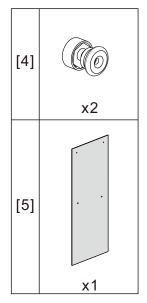

- [12] 1xScrew Cover Cap
- [13] 1xBottom Horizontal Rail
- [14] 2xCover Caps
- [15] 4xDoor Side Gaskets
- [16] 1xDoor Panel
- [17] 2xScrew ST4x16
- [18] 1xProfile Cover
- [19] 1xWall Post
- [20] 4xScrews ST4x35
- [21] 1xSealing
- [22] 1xSide Panel
- [23] 1xFirmware

## Box Contents:

| 1xInstallation                                        |          |          |          |
|-------------------------------------------------------|----------|----------|----------|
| Instruction.                                          |          |          |          |
| [1] 7xWall Plugs.                                     | <b>-</b> |          | 000000   |
| [2] 2xScrews ST4x35.                                  | <b>→</b> |          |          |
| [3] 2xWall Connectors.                                |          |          |          |
| [4] 2xTop Wheels.                                     | <b>-</b> |          |          |
| [5] 1xDoor Panel.                                     | -        |          |          |
| [6] 2xHandle Sets.                                    | -        |          |          |
| [7] 2xAnti-collision Components.                      | <b>→</b> |          |          |
| [8] 2xTop Rollers.                                    | <b>→</b> |          | <b>6</b> |
| [9] 1xTop Horizontal Rail.                            | -        |          |          |
| [10] 1xDoor Guider.                                   |          |          |          |
| [11] 1xScrew ST4x25.                                  | <b>—</b> |          |          |
| [12] 1xScrew Cover Cap. [13] 1xBottom Horizontal Rail | <u> </u> |          |          |
| [14] 2xCover Caps.                                    |          |          | 44       |
| [15] 4xDoor Side Gaskets.                             | <b>→</b> |          |          |
| [16] 1xDoor Panel.                                    | -        |          |          |
| [17] 2xScrews ST4x16.<br>[18] 1xProfile Cover.        | -        |          |          |
| [19] 1xWall Post.                                     | -        | <u> </u> |          |
| [20] 4xScrews ST4x35.                                 | -        |          |          |
| [21] 1xSealing.                                       | <b>-</b> | [222     |          |
| [22] 1xSide Panel.                                    | <b>→</b> |          |          |
| [23] 1xFirmware.                                      | <b>→</b> |          |          |
| Wrenchs.                                              | <b>→</b> |          |          |