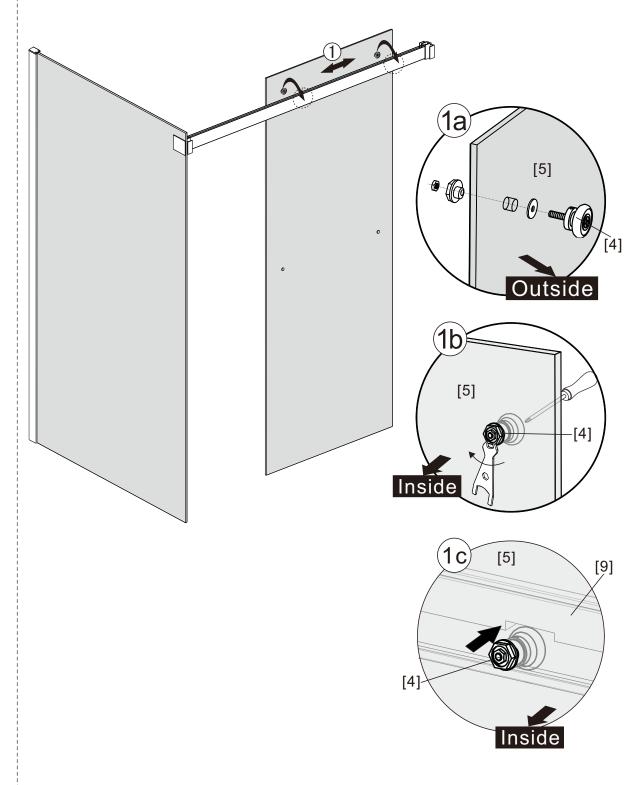

- [12] 1xScrew Cover Cap
- [13] 1xBottom Horizontal Rail
- [14] 2xCover Caps
- [15] 4xDoor Side Gaskets
- [16] 1xDoor Panel
- [17] 2xScrew ST4x16
- [18] 1xProfile Cover
- [19] 1xWall Post
- [20] 4xScrews ST4x35
- [21] 1xSealing
- [22] 1xSide Panel
- [23] 1xFirmware

## Box Contents:

| 1xInstallation                                        |          |          |          |
|-------------------------------------------------------|----------|----------|----------|
| Instruction.                                          |          |          |          |
| [1] 7xWall Plugs.                                     | <b>-</b> |          | 000000   |
| [2] 2xScrews ST4x35.                                  | <b>→</b> |          |          |
| [3] 2xWall Connectors.                                |          |          |          |
| [4] 2xTop Wheels.                                     | <b>-</b> |          |          |
| [5] 1xDoor Panel.                                     | -        |          |          |
| [6] 2xHandle Sets.                                    | -        |          |          |
| [7] 2xAnti-collision Components.                      | <b>→</b> |          |          |
| [8] 2xTop Rollers.                                    | <b>→</b> |          | <b>6</b> |
| [9] 1xTop Horizontal Rail.                            | -        |          |          |
| [10] 1xDoor Guider.                                   |          |          |          |
| [11] 1xScrew ST4x25.                                  | <b>—</b> |          |          |
| [12] 1xScrew Cover Cap. [13] 1xBottom Horizontal Rail | <u> </u> |          |          |
| [14] 2xCover Caps.                                    |          |          | 44       |
| [15] 4xDoor Side Gaskets.                             | <b>→</b> |          |          |
| [16] 1xDoor Panel.                                    | -        |          |          |
| [17] 2xScrews ST4x16.<br>[18] 1xProfile Cover.        | -        |          |          |
| [19] 1xWall Post.                                     | -        | <u> </u> |          |
| [20] 4xScrews ST4x35.                                 | -        |          |          |
| [21] 1xSealing.                                       | <b>-</b> | [222     |          |
| [22] 1xSide Panel.                                    | <b>→</b> |          |          |
| [23] 1xFirmware.                                      | <b>→</b> |          |          |
| Wrenchs.                                              | <b>→</b> |          |          |