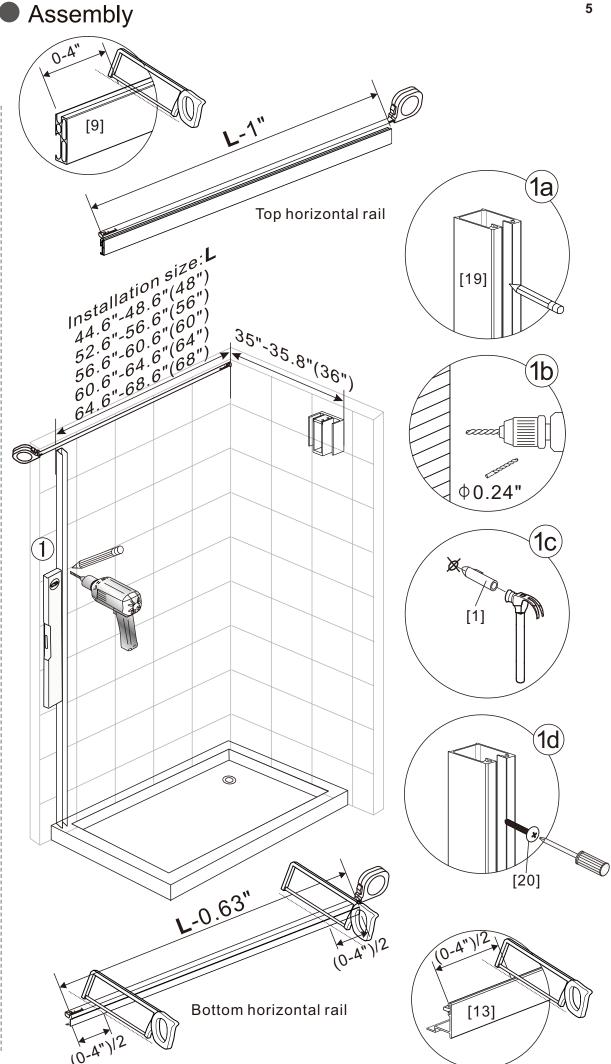

### Notes: Safety glass can not be re-worked.

Please read these instructions carefully before start of installation.

Special care should be taken when drilling walls to avoid hidden pipes or electrical cables. Note: This product is heavy and may require two people to install.

- [12] 1xScrew Cover Cap
- [13] 1xBottom Horizontal Rail
- [14] 2xCover Caps
- [15] 4xDoor Side Gaskets
- [16] 1xDoor Panel
- [17] 2xScrew ST4x16
- [18] 1xProfile Cover
- [19] 1xWall Post
- [20] 4xScrews ST4x35
- [21] 1xSealing
- [22] 1xSide Panel
- [23] 1xFirmware

## Box Contents:

| 1xInstallation                                        |          |          |          |
|-------------------------------------------------------|----------|----------|----------|
| Instruction.                                          |          |          |          |
| [1] 7xWall Plugs.                                     | <b>-</b> |          | 000000   |
| [2] 2xScrews ST4x35.                                  | <b>→</b> |          |          |
| [3] 2xWall Connectors.                                |          |          |          |
| [4] 2xTop Wheels.                                     | <b>-</b> |          |          |
| [5] 1xDoor Panel.                                     | -        |          |          |
| [6] 2xHandle Sets.                                    | -        |          |          |
| [7] 2xAnti-collision Components.                      | <b>→</b> |          |          |
| [8] 2xTop Rollers.                                    | <b>→</b> |          | <b>6</b> |
| [9] 1xTop Horizontal Rail.                            | -        |          |          |
| [10] 1xDoor Guider.                                   |          |          |          |
| [11] 1xScrew ST4x25.                                  | <b>—</b> |          |          |
| [12] 1xScrew Cover Cap. [13] 1xBottom Horizontal Rail | <u> </u> |          |          |
| [14] 2xCover Caps.                                    |          |          | 44       |
| [15] 4xDoor Side Gaskets.                             | <b>→</b> |          |          |
| [16] 1xDoor Panel.                                    | -        |          |          |
| [17] 2xScrews ST4x16.<br>[18] 1xProfile Cover.        | -        |          |          |
| [19] 1xWall Post.                                     | -        | <u> </u> |          |
| [20] 4xScrews ST4x35.                                 | -        |          |          |
| [21] 1xSealing.                                       | <b>-</b> | [222     |          |
| [22] 1xSide Panel.                                    | <b>→</b> |          |          |
| [23] 1xFirmware.                                      | <b>→</b> |          |          |
| Wrenchs.                                              | <b>→</b> |          |          |

Please ensure the bottom horizontal is straight before the silicone sealant to cure fully

 Do not use the shower enclosure for at least 24 hour in order to allow the silicone sealant to cure fully.