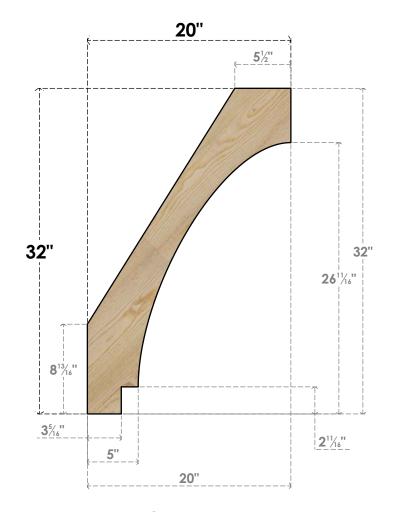

## BRC06X20X32IMP00RDF

6"W X 20"D X 32"H IMPERIAL ROUGH SAWN BRACE, DOUGLAS FIR

## SIDE