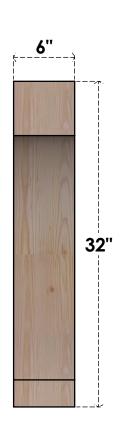

## BRC06X20X32IMP00RDF

6"W X 20"D X 32"H IMPERIAL ROUGH SAWN BRACE, DOUGLAS FIR

## SIDE