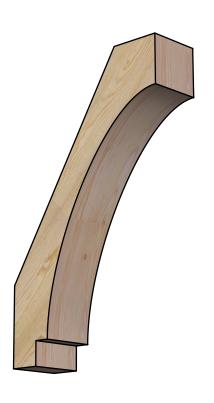

## BRC06X20X32IMP00RDF

6"W X 20"D X 32"H IMPERIAL ROUGH SAWN BRACE, DOUGLAS FIR