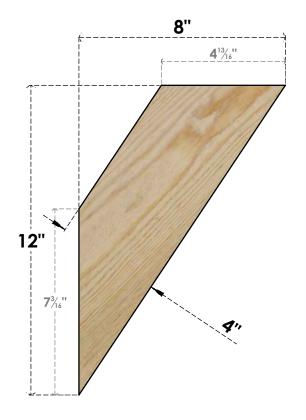

## BRC04X08X12TRA00RDF

4"W X 8"D X 12"H TRADITIONAL ROUGH SAWN BRACE, DOUGLAS FIR

## SIDE