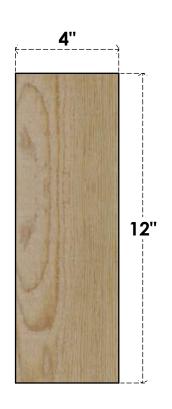

## BRC04X08X12TRA00RDF

4"W X 8"D X 12"H TRADITIONAL ROUGH SAWN BRACE, DOUGLAS FIR

## **FRONT**

**EKENA MILLWORK** 2300 WEST MAIN ST. CLARKSVILLE, TX 75426 TOLL FREE: 866-607-0453 WWW.EKENAMILLWORK.COM