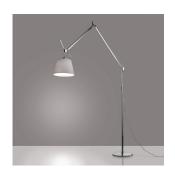

### TLM0103

#### Design By

Michele De Lucchi Giancarlo Fassina

#### Colors & Finishes =

Aluminum (Body & Base)

#### Materials =

- Arm structure in extruded aluminum
- Joints and tension control knobs in polished die-cast aluminum
- Tension cables in stainless steel
- Floor support stem in extruded aluminum
- Weighted steel base with stamped aluminum

### Features & Accessories =

• Fully adjustable articulated arm structure