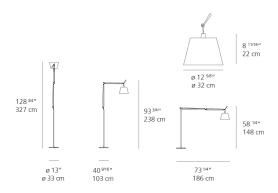

|----------------|--|

| Specifications    |                    |
|-------------------|--------------------|
| Lamp type         | LED-T              |
| Lamp              | max 100W E26/A19   |
| Lamp Included     | No                 |
| Control type      | DIMMABLE (On Cord) |
| Input Voltage     | 120V               |
| Power consumption | N/A                |
| Ballast           | N/A                |

#### Colors & Finishes =



Aluminum (Body & Base)

#### Materials =

- Arm structure in extruded aluminum
- Joints and tension control knobs in polished die-cast aluminum
- Tension cables in stainless steel
- Floor support stem in extruded aluminum
- Weighted steel base with stamped aluminum

### Features & Accessories =

• Fully adjustable articulated arm structure

### Dimensions •



## Light distribution

Diffused

## Luminaire weight

33.3 lbs / 15.1 kg



# Warranty =

5 year Limited warranty

Red = Max Cd. Through Vertical plane
Blue = Max Cd. Through Horizontal plane

## Packaging •

4 Boxes

1 x 44-9/16" x 13-5/16" x 8-3/8" / 6.61 lbs - 113 cm x 33.5 cm x 21 cm / 3 kg

1 x 13-7/8" x 13-7/8" x 11-7/8" / 1.1 lbs - 35 cm x 35 cm x 30 cm / .5 kg

1 x 50-7/8" x 1-11/16" x 1-11/16" / 3.31 lbs - 129 cm x 4 cm x 4 cm / 1.5 kg

1 x 16-1/4" x 16-1/4" x 4-13/16" / 27.78 lbs - 41 cm x 41 cm x 12 cm / 12.6 kg