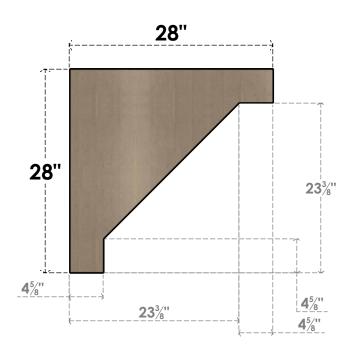

## ITEM NUMBER: CORU07X28X28BURRCPR

7"W X 28"D X 28"H SERIES 1 THIN BURLINGTON ROUGH CEDAR TIMBERTHANE FAUX WOOD CORBEL, PRIMED

## **SIDE PROFILE**

**FRONT PROFILE** 

**ISOMETRIC** 

GENERATED DATE: 01/27/2023

**EKENA MILLWORK** 2300 WEST MAIN ST. CLARKSVILLE, TX 75426 TOLL FREE: 866-607-0453 WWW.EKENAMILLWORK.COM

1. INSTALLATION TO BE COMPLETED IN ACCORDANCE WITH MANUFACTURER'S SPECIFICATIONS.