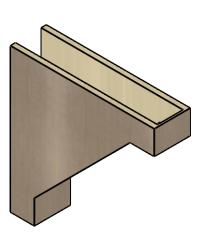

## ITEM NUMBER: CORU07X28X28BURRCPR

7"W X 28"D X 28"H SERIES 1 THIN BURLINGTON ROUGH CEDAR TIMBERTHANE FAUX WOOD CORBEL, PRIMED

## **SIDE PROFILE**

**FRONT PROFILE** 

**ISOMETRIC** 

GENERATED DATE: 01/27/2023

**EKENA MILLWORK** 2300 WEST MAIN ST. CLARKSVILLE, TX 75426 TOLL FREE: 866-607-0453 WWW.EKENAMILLWORK.COM

1. INSTALLATION TO BE COMPLETED IN ACCORDANCE WITH MANUFACTURER'S SPECIFICATIONS.