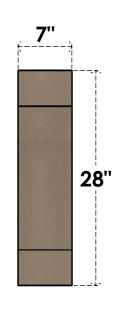

## ITEM NUMBER: CORU07X28X28BURRCPR

7"W X 28"D X 28"H SERIES 1 THIN BURLINGTON ROUGH CEDAR TIMBERTHANE FAUX WOOD CORBEL, PRIMED

## **SIDE PROFILE**

**FRONT PROFILE** 

**ISOMETRIC** 

GENERATED DATE: 01/27/2023

**EKENA MILLWORK** 2300 WEST MAIN ST. CLARKSVILLE, TX 75426 TOLL FREE: 866-607-0453 WWW.EKENAMILLWORK.COM

1. INSTALLATION TO BE COMPLETED IN ACCORDANCE WITH MANUFACTURER'S SPECIFICATIONS.