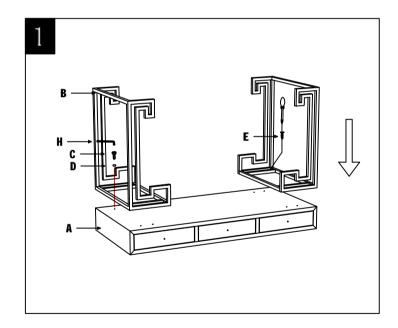

**Estimate Assembly Time: 8 minutes** 

Step 1

Take all packaging off the desk, screw two legs to the desk top.

Step 2

Face desk upright, Screw the knobs onto the drawers front.