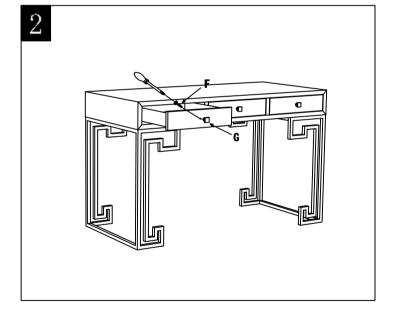

**Estimate Assembly Time: 8 minutes** 

Step 1

Take all packaging off the desk, screw two legs to the desk top.

Step 2

Face desk upright, Screw the knobs onto the drawers front.