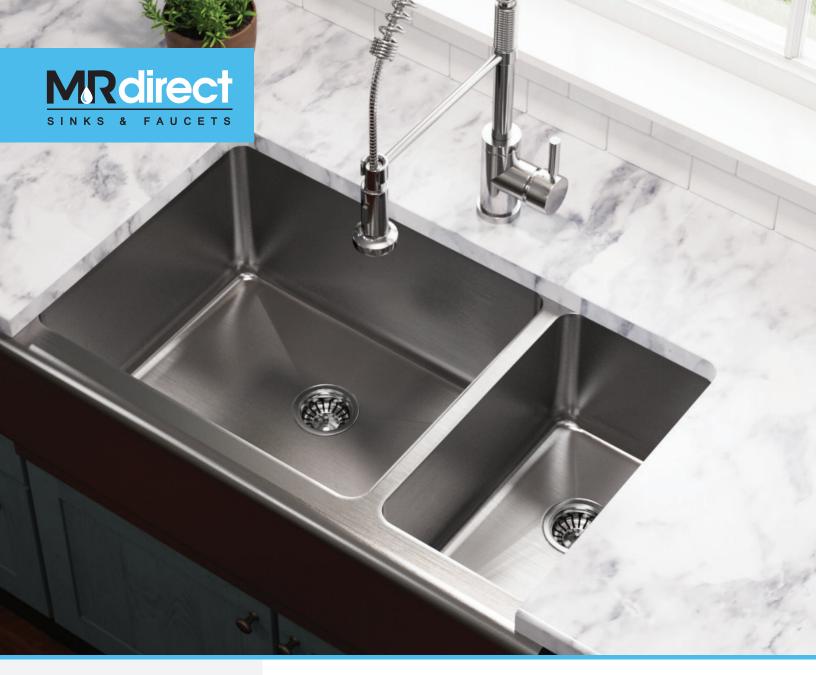

# Stainless Steel Sinks

877.946.5725 Toledo, Ohio Sales@MRDirectInt.com www.MRDirectInt.com

### MATERIAL

Our stainless steel sinks are made from 304 steel and have a variety of bowl options. The chemical property, composition, mechanical properties and corrosion resistance of our stainless steel provides the best all-around performance at a relatively low cost. Stainless steel also has a brushed satin finish that works to conceal small scratches that may occur over time. Most of our stainless steel sinks are made by pressing a sheet of rolled out steel over a die to form the shape of the sink.