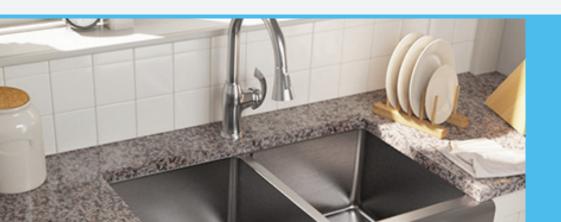

# Stainless Steel Sinks

877.946.5725 Toledo, Ohio Sales@MRDirectInt.com www.MRDirectInt.com

### MATERIAL

Our stainless steel sinks are made from 304 steel and have a variety of bowl options. The chemical property, composition, mechanical properties and corrosion resistance of our stainless steel provides the best all-around performance at a relatively low cost. Stainless steel also has a brushed satin finish that works to conceal small scratches that may occur over time. Most of our stainless steel sinks are made by pressing a sheet of rolled out steel over a die to form the shape of the sink.