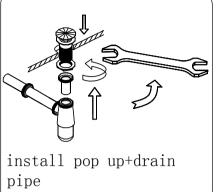

#### INSTALLATION INSTRUCTIONS

Confidentional: A

SKU: MD-499 | SIZE:1590x540x850

PROHIBIT COPY

.Prior to installation please check received items against the Packing List Please report any missing items to your local dealer immediateloy.

.Protect all surfaces from sharp objects, high heat sources, direct prolonged sunlight and chemical hazards.

. Professional installation recommended.





### PACKING LIST

















### INSTALLATION INSTRUCTIONS

Confidentional: A

SKU: MD-499 SIZE:1590x540x850

PROHIBIT COPY

# REQUIRED TOOLS













### DRAWER SLIDER ATTACHMENT AND DETACHMENT











# INSTALLATION AND ADJUSTION OF HINGE









### INSTALLATION INSTRUCTIONS

Confidentional: A

SKU: MD-499 SIZE:1590x540x850

PROHIBIT COPY