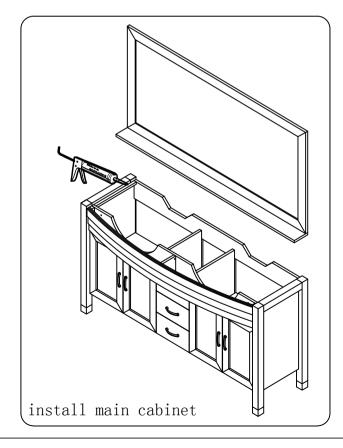

### INSTALLATION INSTRUCTIONS

Confidentional: A

SKU: MD-499 SIZE:1590x540x850

PROHIBIT COPY