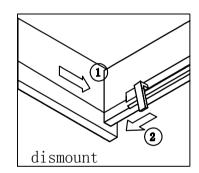

#### INSTALLATION INSTRUCTIONS

Confidentional: A

SKU: MD-499 | SIZE:1590x540x850

PROHIBIT COPY

.Prior to installation please check received items against the Packing List Please report any missing items to your local dealer immediateloy.

.Protect all surfaces from sharp objects, high heat sources, direct prolonged sunlight and chemical hazards.

. Professional installation recommended.





### PACKING LIST

















### INSTALLATION INSTRUCTIONS

Confidentional: A

SKU: MD-499 SIZE:1590x540x850

PROHIBIT COPY

# REQUIRED TOOLS













### DRAWER SLIDER ATTACHMENT AND DETACHMENT











# INSTALLATION AND ADJUSTION OF HINGE









### INSTALLATION INSTRUCTIONS

Confidentional: A

SKU: MD-499 SIZE:1590x540x850

PROHIBIT COPY