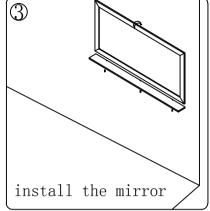

#### INSTALLATION INSTRUCTIONS

Confidentional: A

SKU: MD-499 | SIZE:1590x540x850

PROHIBIT COPY

.Prior to installation please check received items against the Packing List Please report any missing items to your local dealer immediateloy.

.Protect all surfaces from sharp objects, high heat sources, direct prolonged sunlight and chemical hazards.

. Professional installation recommended.





### PACKING LIST

















### INSTALLATION INSTRUCTIONS

Confidentional: A

SKU: MD-499 SIZE:1590x540x850

PROHIBIT COPY

# REQUIRED TOOLS













### DRAWER SLIDER ATTACHMENT AND DETACHMENT











# INSTALLATION AND ADJUSTION OF HINGE









### INSTALLATION INSTRUCTIONS

Confidentional: A

SKU: MD-499 SIZE:1590x540x850

PROHIBIT COPY