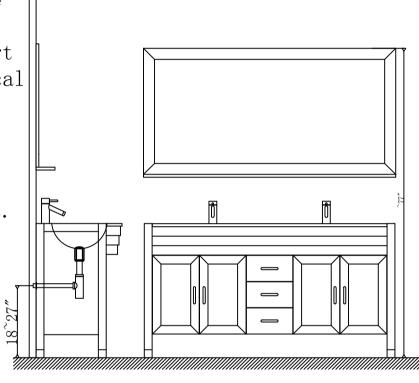

#### INSTALLATION INSTRUCTIONS

Confidentional: A

SKU: MD-499 | SIZE:1590x540x850

PROHIBIT COPY

.Prior to installation please check received items against the Packing List Please report any missing items to your local dealer immediateloy.

### INSTALLATION INSTRUCTIONS

Confidentional: A

SKU: MD-499 SIZE:1590x540x850

PROHIBIT COPY