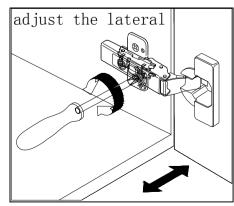

#### INSTALLATION INSTRUCTIONS

Confidentional: A

SKU: MD-499 | SIZE:1590x540x850

PROHIBIT COPY

.Prior to installation please check received items against the Packing List Please report any missing items to your local dealer immediateloy.

.Protect all surfaces from sharp objects, high heat sources, direct prolonged sunlight and chemical hazards.

. Professional installation recommended.





### PACKING LIST

















### INSTALLATION INSTRUCTIONS

Confidentional: A

SKU: MD-499 SIZE:1590x540x850

PROHIBIT COPY

# REQUIRED TOOLS













### DRAWER SLIDER ATTACHMENT AND DETACHMENT











# INSTALLATION AND ADJUSTION OF HINGE









### INSTALLATION INSTRUCTIONS

Confidentional: A

SKU: MD-499 SIZE:1590x540x850

PROHIBIT COPY