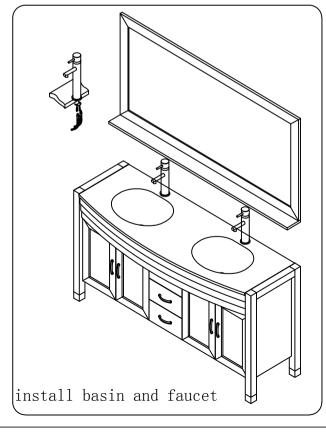

### INSTALLATION INSTRUCTIONS

Confidentional: A

SKU: MD-499 SIZE:1590x540x850

PROHIBIT COPY