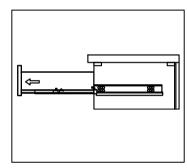

#### INSTALLATION INSTRUCTIONS

Confidentional: A

SKU: MD-499 | SIZE:1590x540x850

PROHIBIT COPY

.Prior to installation please check received items against the Packing List Please report any missing items to your local dealer immediateloy.

.Protect all surfaces from sharp objects, high heat sources, direct prolonged sunlight and chemical hazards.

. Professional installation recommended.





### PACKING LIST

















### INSTALLATION INSTRUCTIONS

Confidentional: A

SKU: MD-499 SIZE:1590x540x850

PROHIBIT COPY

# REQUIRED TOOLS













### DRAWER SLIDER ATTACHMENT AND DETACHMENT











# INSTALLATION AND ADJUSTION OF HINGE









### INSTALLATION INSTRUCTIONS

Confidentional: A

SKU: MD-499 SIZE:1590x540x850

PROHIBIT COPY