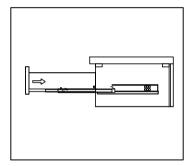

#### INSTALLATION INSTRUCTIONS

Confidentional: A

SKU: MD-499 | SIZE:1590x540x850

PROHIBIT COPY

.Prior to installation please check received items against the Packing List Please report any missing items to your local dealer immediateloy.

.Protect all surfaces from sharp objects, high heat sources, direct prolonged sunlight and chemical hazards.

. Professional installation recommended.





### PACKING LIST

















### INSTALLATION INSTRUCTIONS

Confidentional: A

SKU: MD-499 SIZE:1590x540x850

PROHIBIT COPY

# REQUIRED TOOLS













### DRAWER SLIDER ATTACHMENT AND DETACHMENT











# INSTALLATION AND ADJUSTION OF HINGE









### INSTALLATION INSTRUCTIONS

Confidentional: A

SKU: MD-499 SIZE:1590x540x850

PROHIBIT COPY