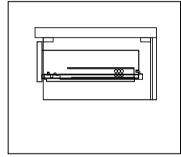

#### INSTALLATION INSTRUCTIONS

Confidentional: A

SKU: MD-499 | SIZE:1590x540x850

PROHIBIT COPY

.Prior to installation please check received items against the Packing List Please report any missing items to your local dealer immediateloy.

.Protect all surfaces from sharp objects, high heat sources, direct prolonged sunlight and chemical hazards.

. Professional installation recommended.





### PACKING LIST

















### INSTALLATION INSTRUCTIONS

Confidentional: A

SKU: MD-499 SIZE:1590x540x850

PROHIBIT COPY

# REQUIRED TOOLS













### DRAWER SLIDER ATTACHMENT AND DETACHMENT











# INSTALLATION AND ADJUSTION OF HINGE









### INSTALLATION INSTRUCTIONS

Confidentional: A

SKU: MD-499 SIZE:1590x540x850

PROHIBIT COPY