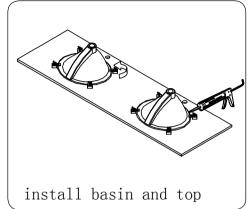

#### INSTALLATION INSTRUCTIONS

Confidentional: A

SKU: MD-499 | SIZE:1590x540x850

PROHIBIT COPY

.Prior to installation please check received items against the Packing List Please report any missing items to your local dealer immediateloy.

.Protect all surfaces from sharp objects, high heat sources, direct prolonged sunlight and chemical hazards.

. Professional installation recommended.





### PACKING LIST

















### INSTALLATION INSTRUCTIONS

Confidentional: A

SKU: MD-499 SIZE:1590x540x850

PROHIBIT COPY

# REQUIRED TOOLS













### DRAWER SLIDER ATTACHMENT AND DETACHMENT











# INSTALLATION AND ADJUSTION OF HINGE









### INSTALLATION INSTRUCTIONS

Confidentional: A

SKU: MD-499 SIZE:1590x540x850

PROHIBIT COPY