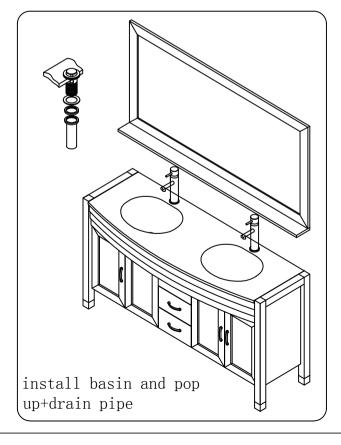

### INSTALLATION INSTRUCTIONS

Confidentional: A

SKU: MD-499 SIZE:1590x540x850

PROHIBIT COPY