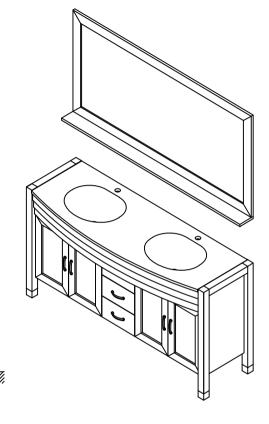

#### INSTALLATION INSTRUCTIONS

Confidentional: A

SKU: MD-499 | SIZE:1590x540x850

PROHIBIT COPY

.Prior to installation please check received items against the Packing List Please report any missing items to your local dealer immediateloy.

.Protect all surfaces from sharp objects, high heat sources, direct prolonged sunlight and chemical hazards.

. Professional installation recommended.





### PACKING LIST

















### INSTALLATION INSTRUCTIONS

Confidentional: A

SKU: MD-499 SIZE:1590x540x850

PROHIBIT COPY

# REQUIRED TOOLS













### DRAWER SLIDER ATTACHMENT AND DETACHMENT











# INSTALLATION AND ADJUSTION OF HINGE









### INSTALLATION INSTRUCTIONS

Confidentional: A

SKU: MD-499 SIZE:1590x540x850

PROHIBIT COPY