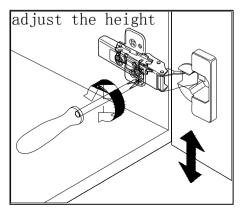

#### INSTALLATION INSTRUCTIONS

Confidentional: A

SKU: MD-499 | SIZE:1590x540x850

PROHIBIT COPY

.Prior to installation please check received items against the Packing List Please report any missing items to your local dealer immediateloy.

.Protect all surfaces from sharp objects, high heat sources, direct prolonged sunlight and chemical hazards.

. Professional installation recommended.





### PACKING LIST

















### INSTALLATION INSTRUCTIONS

Confidentional: A

SKU: MD-499 SIZE:1590x540x850

PROHIBIT COPY

# REQUIRED TOOLS













### DRAWER SLIDER ATTACHMENT AND DETACHMENT











# INSTALLATION AND ADJUSTION OF HINGE









### INSTALLATION INSTRUCTIONS

Confidentional: A

SKU: MD-499 SIZE:1590x540x850

PROHIBIT COPY